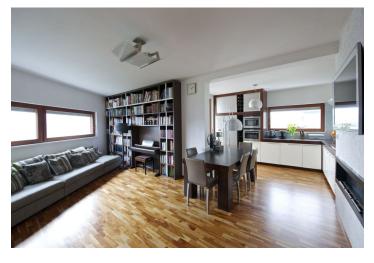

The flat features living room with a fully fitted open kitchen and balcony access, master bedroom with an en-suite shower bathroom, three more bedrooms - one with a balcony, bathroom with tub and a double sink, guest toilet, walk-in closet / storage room, and a large entry hall with built-in wardrobes. The garden with a terrace and sauna is accessible from two bedrooms.

Piano, parquet floors and tiles, security entry door, washer, TV, Internet, satellite, alarm, video entry phone. Private storage room, pram storage and drying room in the building available. One open parking space included. Common building charges and utilities are billed separately. Available from June 15, 2014.