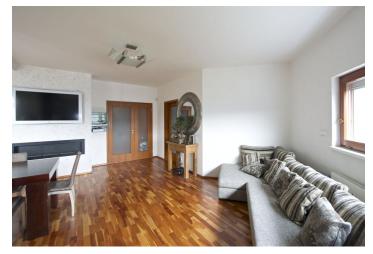

The flat features living room with a fully fitted open kitchen and balcony access, master bedroom with an en-suite shower bathroom, three more bedrooms - one with a balcony, bathroom with tub and a double sink, guest toilet, walk-in closet / storage room, and a large entry hall with built-in wardrobes. The garden with a terrace and sauna is accessible from two bedrooms.