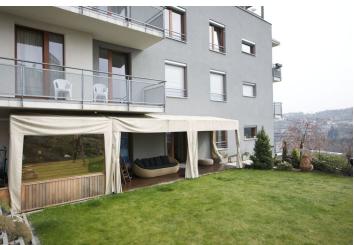

\* Area of the unit according to the Civil Code. The area consists of the sum total area of the entire unit bounded by perimeter walls.

Boasting a nicely landscaped 500 m<sup>2</sup> garden, sauna and two balconies, this furnished 4-bedroom 2-bathroom flat provides beautiful green views and a perfect setting for families. Located in the Residence Panorama gated residential project with 24/7 security and parking, with quick access to the German School, shopping mall and sporting facilities (gym, swimming pool, tennis courts). A five minutes walk to Radlická metro, line B, trams and buses.

The flat features living room with a fully fitted open kitchen and balcony access, master bedroom with an en-suite shower bathroom, three more bedrooms - one with a balcony, bathroom with tub and a double sink, guest toilet, walk-in closet / storage room, and a large entry hall with built-in wardrobes. The garden with a terrace and sauna is accessible from two bedrooms.