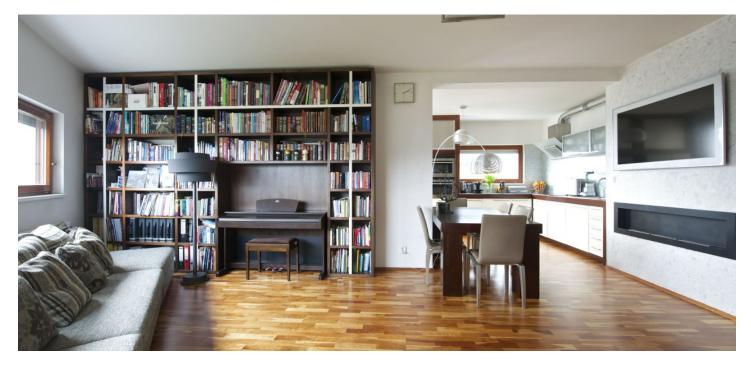

The flat features living room with a fully fitted open kitchen and balcony access, master bedroom with an en-suite shower bathroom, three more bedrooms - one with a balcony, bathroom with tub and a double sink, guest toilet, walk-in closet / storage room, and a large entry hall with built-in wardrobes. The garden with a terrace and sauna is accessible from two bedrooms.

Piano, parquet floors and tiles, security entry door, washer, TV, Internet, satellite, alarm, video entry phone. Private storage room, pram storage and drying room in the building available. One open parking space included. Common building charges and utilities are billed separately. Available from June 15, 2014.