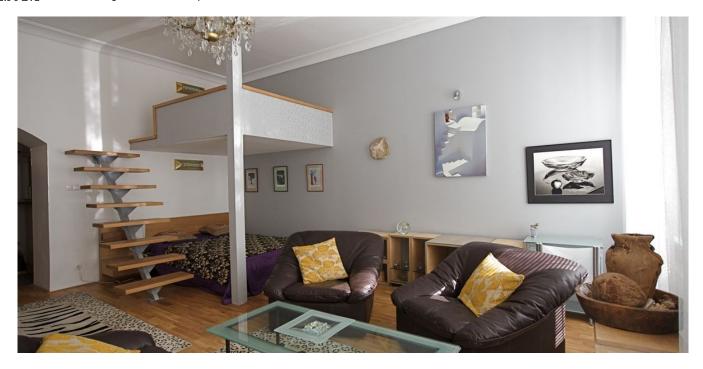

## € 601 I CZK 15 000

This bright design studio apartment is furnished with great attention to detail and located on a quiet street in the highly sought after residential area of Vinohrady greatly popular with the expat community. There is living room with a double bed and a large built-in gallery, fully fitted eat-in kitchen, shower bathroom, and a separate toilet. Features include wood floors, security door, blinds, storage, dishwasher, alarm, O2 Internet, and audio entry phone. Situated on the 3rd floor of a completely renovated building with a lift, steps from trams and metro on the I.P.Pavlova Square, and a short walk from Wenceslas Square. The rent includes all charges except electricity.