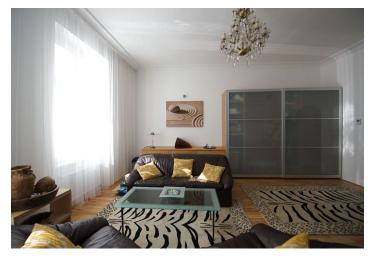

## € 601 I CZK 15 000

This bright design studio apartment is furnished with great attention to detail and located on a quiet street in the highly sought after residential area of Vinohrady greatly popular with the expat community. There is living room with a double bed and a large built-in gallery, fully fitted eat-in kitchen, shower bathroom, and a separate toilet. Features include wood floors, security door, blinds, storage, dishwasher, alarm, O2 Internet, and audio entry phone. Situated on the 3rd floor of a completely renovated building with a lift, steps from trams and metro on the I.P.Pavlova Square, and a short walk from Wenceslas Square. The rent includes all charges except electricity.