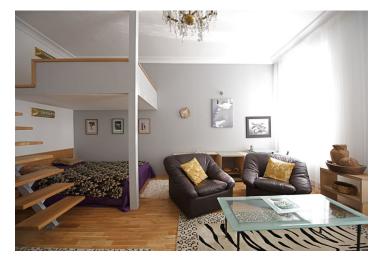

## € 601 I CZK 15 000

This bright design studio apartment is furnished with great attention to detail and located on a quiet street in the highly sought after residential area of Vinohrady greatly popular with the expat community. There is living room with a double bed and a large built-in gallery, fully fitted eat-in kitchen, shower bathroom, and a separate toilet. Features include wood floors, security door, blinds, storage, dishwasher, alarm, O2 Internet, and audio entry phone. Situated on the 3rd floor of a completely renovated building with a lift, steps from trams and metro on the I.P.Pavlova Square, and a short walk from Wenceslas Square. The rent includes all charges except electricity.