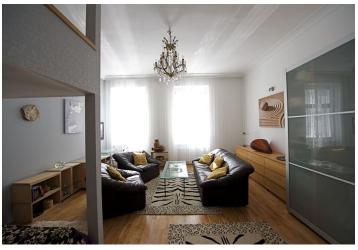

## € 601 I CZK 15 000

This bright design studio apartment is furnished with great attention to detail and located on a quiet street in the highly sought after residential area of Vinohrady greatly popular with the expat community. There is living room with a double bed and a large built-in gallery, fully fitted eat-in kitchen, shower bathroom, and a separate toilet. Features include wood floors, security door, blinds, storage, dishwasher, alarm, O2 Internet, and audio entry phone. Situated on the 3rd floor of a completely renovated building with a lift, steps from trams and metro on the I.P.Pavlova Square, and a short walk from Wenceslas Square. The rent includes all charges except electricity.