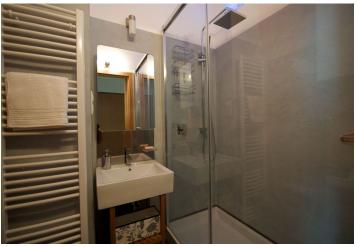

## € 601 I CZK 15 000

This bright design studio apartment is furnished with great attention to detail and located on a quiet street in the highly sought after residential area of Vinohrady greatly popular with the expat community. There is living room with a double bed and a large built-in gallery, fully fitted eat-in kitchen, shower bathroom, and a separate toilet. Features include wood floors, security door, blinds, storage, dishwasher, alarm, O2 Internet, and audio entry phone. Situated on the 3rd floor of a completely renovated building with a lift, steps from trams and metro on the I.P.Pavlova Square, and a short walk from Wenceslas Square. The rent includes all charges except electricity.