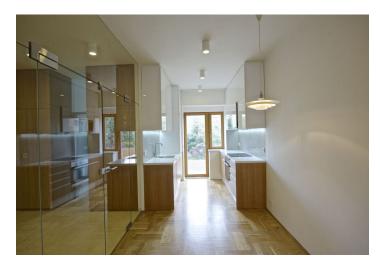

The interior features one bedroom, living room with a fully fitted open kitchen and terrace access, bathroom with tub, bidet and toilet, storage room, and a spacious entry hall with built-in wardrobes.

Parquet and tile floors, security entry door, built-in storage, security blinds, central gas heating, washing machine, dishwasher, microwave oven, telephone line, satellite connection, Internet, alarm, energy meters. Can be furnished at a higher rent. Easy parking on the street. Monthly deposit for common building charges and utilities CZK 1500 per month.