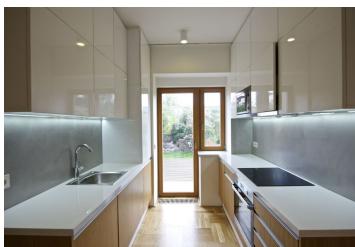

The interior features one bedroom, living room with a fully fitted open kitchen and terrace access, bathroom with tub, bidet and toilet, storage room, and a spacious entry hall with built-in wardrobes.

Parquet and tile floors, security entry door, built-in storage, security blinds, central gas heating, washing machine, dishwasher, microwave oven, telephone line, satellite connection, Internet, alarm, energy meters. Can be furnished at a higher rent. Easy parking on the street. Monthly deposit for common building charges and utilities CZK 1500 per month.