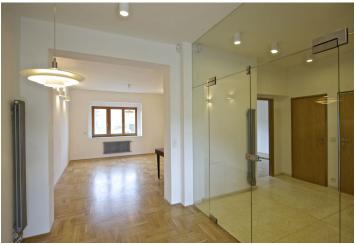

\* Area of the unit according to the Civil Code. The area consists of the sum total area of the entire unit bounded by perimeter walls.

Completely renovated architect designed 1-bedroom flat with a terrace and direct access to the shared garden situated on the upper ground floor of a corner town house. Located in a quiet residential area in close vicinity of the Hvězda natural park, with good amenities within easy reach and quick access to the city center, the airport and international schools. Tram stop two minutes from the house.

The interior features one bedroom, living room with a fully fitted open kitchen and terrace access, bathroom with tub, bidet and toilet, storage room, and a spacious entry hall with built-in wardrobes.

Parquet and tile floors, security entry door, built-in storage, security blinds, central gas heating, washing machine, dishwasher, microwave oven, telephone line, satellite connection, Internet, alarm, energy meters. Can be furnished at a higher rent. Easy parking on the street. Monthly deposit for common building charges and utilities CZK 1500 per month.