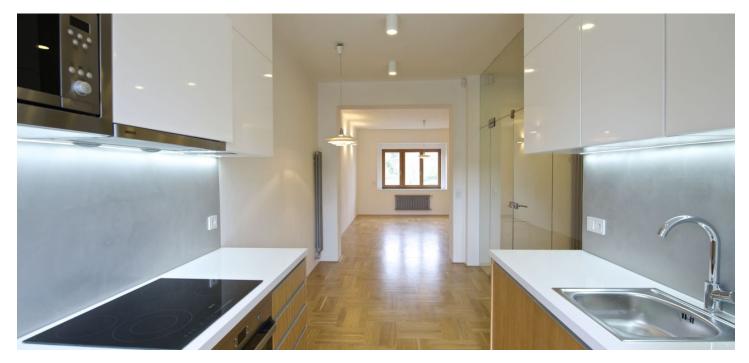

The interior features one bedroom, living room with a fully fitted open kitchen and terrace access, bathroom with tub, bidet and toilet, storage room, and a spacious entry hall with built-in wardrobes.

Parquet and tile floors, security entry door, built-in storage, security blinds, central gas heating, washing machine, dishwasher, microwave oven, telephone line, satellite connection, Internet, alarm, energy meters. Can be furnished at a higher rent. Easy parking on the street. Monthly deposit for common building charges and utilities CZK 1500 per month.