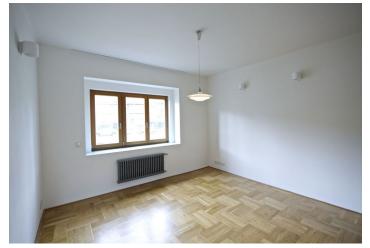

The interior features one bedroom, living room with a fully fitted open kitchen and terrace access, bathroom with tub, bidet and toilet, storage room, and a spacious entry hall with built-in wardrobes.