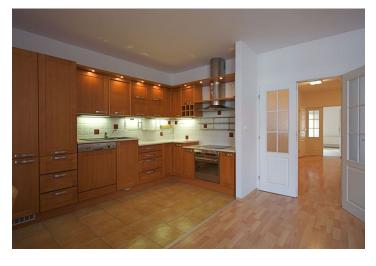

The lower level consists of a fully fitted kitchen with dining area and balcony, bedroom, shower bathroom, toilet, walk-in closet and entry hall with lots of storage. Upstairs is an air-conditioned open living room with balcony and awning, 2nd bedroom, and bathroom with bath tub and toilet. The living room could be used as the third bedroom.