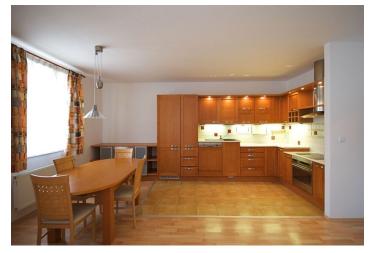

The lower level consists of a fully fitted kitchen with dining area and balcony, bedroom, shower bathroom, toilet, walk-in closet and entry hall with lots of storage. Upstairs is an air-conditioned open living room with balcony and awning, 2nd bedroom, and bathroom with bath tub and toilet. The living room could be used as the third bedroom.