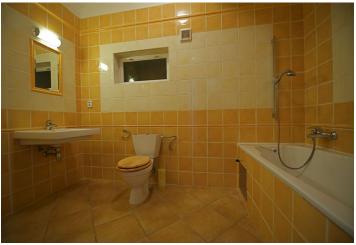

The lower level consists of a fully fitted kitchen with dining area and balcony, bedroom, shower bathroom, toilet, walk-in closet and entry hall with lots of storage. Upstairs is an air-conditioned open living room with balcony and awning, 2nd bedroom, and bathroom with bath tub and toilet. The living room could be used as the third bedroom.