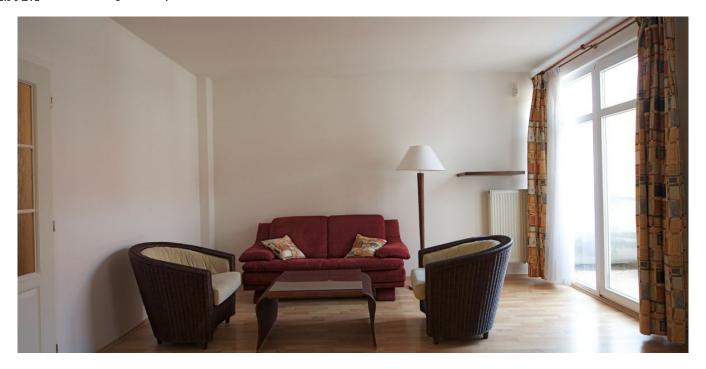

The lower level consists of a fully fitted kitchen with dining area and balcony, bedroom, shower bathroom, toilet, walk-in closet and entry hall with lots of storage. Upstairs is an air-conditioned open living room with balcony and awning, 2nd bedroom, and bathroom with bath tub and toilet. The living room could be used as the third bedroom.