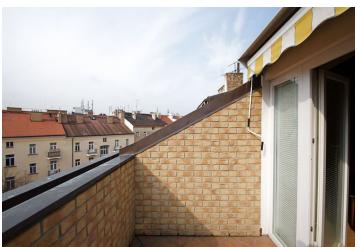

The lower level consists of a fully fitted kitchen with dining area and balcony, bedroom, shower bathroom, toilet, walk-in closet and entry hall with lots of storage. Upstairs is an air-conditioned open living room with balcony and awning, 2nd bedroom, and bathroom with bath tub and toilet. The living room could be used as the third bedroom.