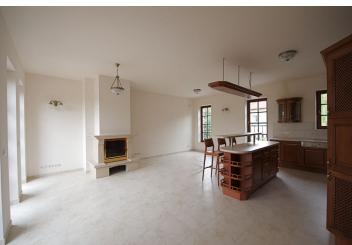

\* Area of the unit according to the Civil Code. The area consists of the sum total area of the entire unit bounded by perimeter walls.

High quality 3-bedroom 2-bathroom apartment with an 18 m² terrace running along the south side of the apartment and providing beautiful views of Prague and the river. Situated on the first floor of a recently built residence providing modern living standard for discriminating clients. Located in a pleasant green setting close to the Vltava embankment, the Prague ZOO and Botanical Garden, Trojský Chateau, and Stromovka, the largest park in Prague. The residence amenities include outdoor heated pool, underground parking, top quality materials, finishes and technical equipment incl. programmable floor heating system (heated floors throughout), spacious basement storage units, and a lift.

With separated living and sleeping zone, the flat has a 42 m² living room with dining area, fully fitted kitchen and pantry, master bedroom with en-suite bathroom, and separate toilet. The terrace is accessed from the living room, master bedroom and hall.