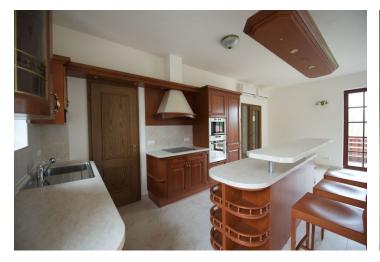

With separated living and sleeping zone, the flat has a 42 m² living room with dining area, fully fitted kitchen and pantry, master bedroom with en-suite bathroom, and separate toilet. The terrace is accessed from the living room, master bedroom and hall.