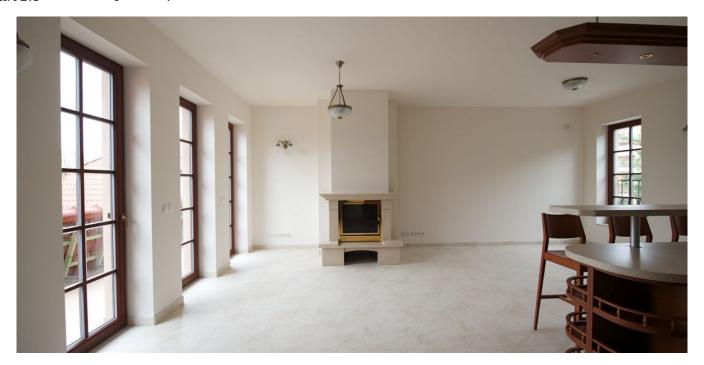

\* Area of the unit according to the Civil Code. The area consists of the sum total area of the entire unit bounded by perimeter walls.

High quality 3-bedroom 2-bathroom apartment with an 18 m² terrace running along the south side of the apartment and providing beautiful views of Prague and the river. Situated on the first floor of a recently built residence providing modern living standard for discriminating clients. Located in a pleasant green setting close to the Vltava embankment, the Prague ZOO and Botanical Garden, Trojský Chateau, and Stromovka, the largest park in Prague. The residence amenities include outdoor heated pool, underground parking, top quality materials, finishes and technical equipment incl. programmable floor heating system (heated floors throughout), spacious basement storage units, and a lift.

With separated living and sleeping zone, the flat has a 42 m² living room with dining area, fully fitted kitchen and pantry, master bedroom with en-suite bathroom, and separate toilet. The terrace is accessed from the living room, master bedroom and hall.

Air-conditioning, alarm, Internet and satellite connection, telephone and data points, audio entry phone, fireplace, security door, wood floors in bedrooms, marble and tiles, built-in wardrobes, individual energy metering. Bus and tram connections to the city center, essential amenities, schools, sports facilities. Convenient to the Czech-German school (Thomas Man Gymnasium). Common building charges CZK 5000 per month. Deposit for energies CZK 4800 per month. Available from December 2019.