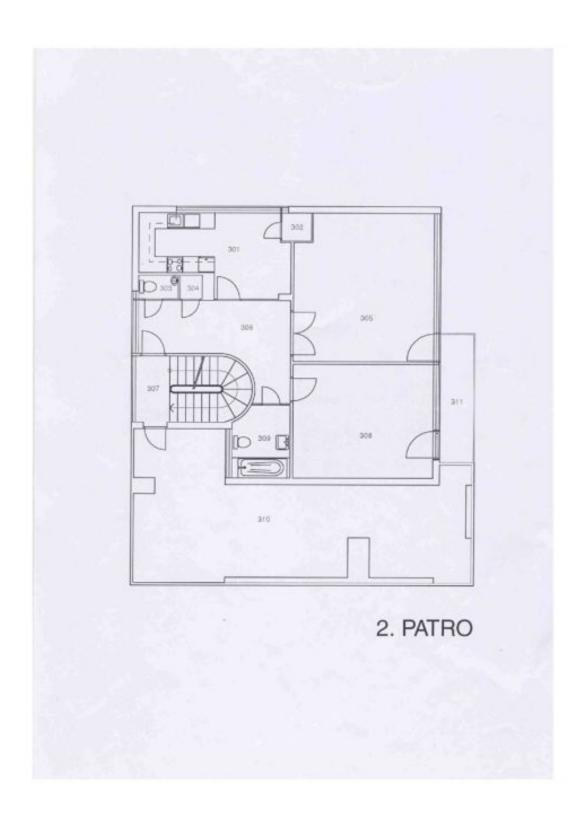

The interior includes a spacious entry hall, a fully fitted eat-in kitchen with pantry, a 28 m² living room and a 22 m² bedroom both with balcony access, bathroom with tub and toilet, storage room, and a guest toilet. The tenants are also free to use the roof terrace with great views and part of the garden.