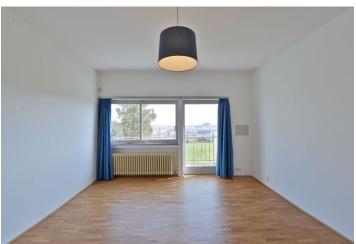

\* Area of the unit according to the Civil Code. The area consists of the sum total area of the entire unit bounded by perimeter walls.

Bright unfurnished 1-bedroom flat with a balcony and a 52 m² roof terrace, on the second floor of a Functionalist villa with preserved original features and perfect clean style (architect F.M.Černý). Located in the prestigious quiet Hanspaulka neighborhood with lots of greenery and beautiful panoramic views of Prague. Convenient to Czech as well as international schools, shopping, tennis courts, ideal location for jogging and walks, 300 m from the Šárka natural preserve. Good transportation connections - 15-20 min. to the city center, 15 min. to the airport, bus stop within walking distance.

The interior includes a spacious entry hall, a fully fitted eat-in kitchen with pantry, a 28 m² living room and a 22 m² bedroom both with balcony access, bathroom with tub and toilet, storage room, and a guest toilet. The tenants are also free to use the roof terrace with great views and part of the garden.

Solid wood parquet and cork flooring, large windows, dishwasher, telephone line, Astra satellite TV connection, alarm connected to a security agency, audio entry phone, cellar. Shared laundry room with washers and dryers in the basement. Monthly deposit for common building charges, water and heating CZK 4300 for two persons. Electricity is billed separately.