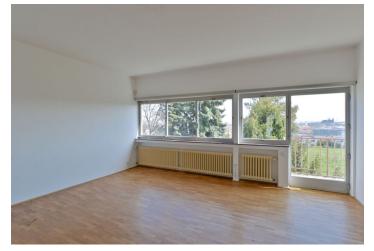

The interior includes a spacious entry hall, a fully fitted eat-in kitchen with pantry, a 28 m² living room and a 22 m² bedroom both with balcony access, bathroom with tub and toilet, storage room, and a guest toilet. The tenants are also free to use the roof terrace with great views and part of the garden.

Solid wood parquet and cork flooring, large windows, dishwasher, telephone line, Astra satellite TV connection, alarm connected to a security agency, audio entry phone, cellar. Shared laundry room with washers and dryers in the basement. Monthly deposit for common building charges, water and heating CZK 4300 for two persons. Electricity is billed separately.