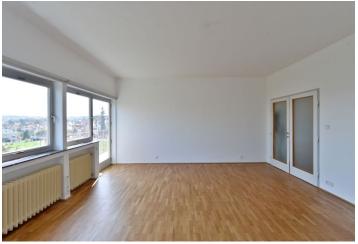

The interior includes a spacious entry hall, a fully fitted eat-in kitchen with pantry, a 28 m² living room and a 22 m² bedroom both with balcony access, bathroom with tub and toilet, storage room, and a guest toilet. The tenants are also free to use the roof terrace with great views and part of the garden.

Solid wood parquet and cork flooring, large windows, dishwasher, telephone line, Astra satellite TV connection, alarm connected to a security agency, audio entry phone, cellar. Shared laundry room with washers and dryers in the basement. Monthly deposit for common building charges, water and heating CZK 4300 for two persons. Electricity is billed separately.