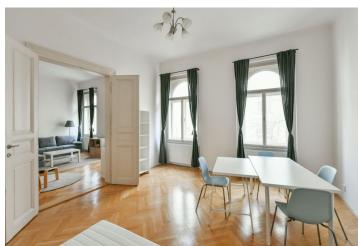

\* Area of the unit according to the Civil Code. The area consists of the sum total area of the entire unit bounded by perimeter walls.

This renovated, furnished apartment with a balcony is on the 2nd floor of a nicely refurbished traditional building with an elevator and many preserved original features, located on a tree-lined street, a few minutes' walk from the trams and metro station on Náměstí Míru Square, in the heart of a popular residential area of Vinohrady, and within walking distance of the city center.

The interior includes a living room, a fully fitted separate kitchen with a dining area, and two bedrooms (one with access to the balcony facing the green courtyard). There is a bathroom with a bathtub and a double sink, a toilet, and an entry hall.

Hardwood parquet floors, security entry door, gas boiler, dishwasher, video entry phone, camera system, and bike storage in the building. Tenants are welcome to use the courtyard sitting area with a barbecue.