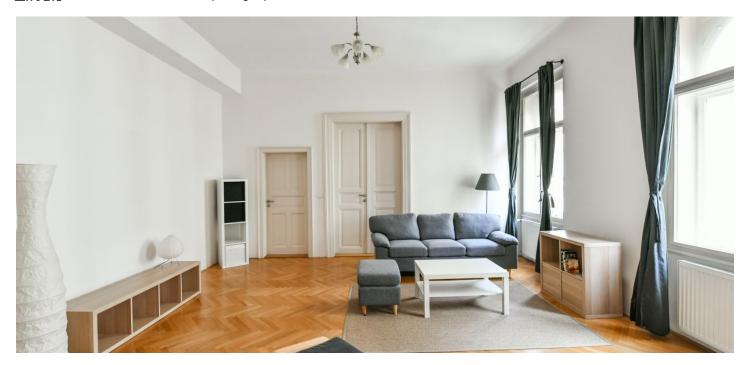

\* Area of the unit according to the Civil Code. The area consists of the sum total area of the entire unit bounded by perimeter walls.

This renovated, furnished apartment with a balcony is on the 2nd floor of a nicely refurbished traditional building with an elevator and many preserved original features, located on a tree-lined street, a few minutes' walk from the trams and metro station on Náměstí Míru Square, in the heart of a popular residential area of Vinohrady, and within walking distance of the city center.

The interior includes a living room, a fully fitted separate kitchen with a dining area, and two bedrooms (one with access to the balcony facing the green courtyard). There is a bathroom with a bathtub and a double sink, a toilet, and an entry hall.

Hardwood parquet floors, security entry door, gas boiler, dishwasher, video entry phone, camera system, and bike storage in the building. Tenants are welcome to use the courtyard sitting area with a barbecue.