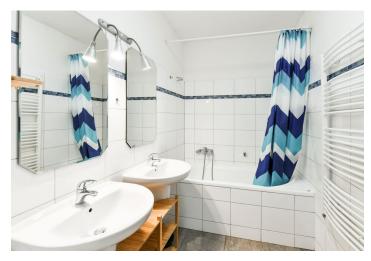

The interior includes a living room, a fully fitted separate kitchen with a dining area, and two bedrooms (one with access to the balcony facing the green courtyard). There is a bathroom with a bathtub and a double sink, a toilet, and an entry hall.