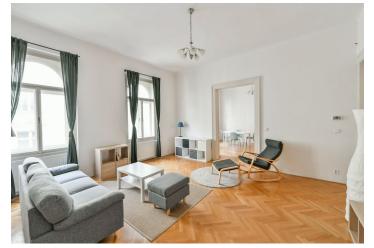

\* Area of the unit according to the Civil Code. The area consists of the sum total area of the entire unit bounded by perimeter walls.

This renovated, furnished apartment with a balcony is on the 2nd floor of a nicely refurbished traditional building with an elevator and many preserved original features, located on a tree-lined street, a few minutes' walk from the trams and metro station on Náměstí Míru Square, in the heart of a popular residential area of Vinohrady, and within walking distance of the city center.

The interior includes a living room, a fully fitted separate kitchen with a dining area, and two bedrooms (one with access to the balcony facing the green courtyard). There is a bathroom with a bathtub and a double sink, a toilet, and an entry hall.

Hardwood parquet floors, security entry door, gas boiler, dishwasher, video entry phone, camera system, and bike storage in the building. Tenants are welcome to use the courtyard sitting area with a barbecue.