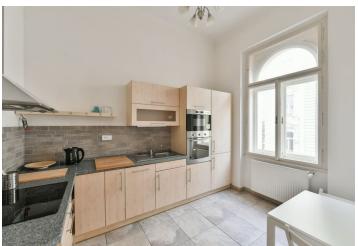

The interior includes a living room, a fully fitted separate kitchen with a dining area, and two bedrooms (one with access to the balcony facing the green courtyard). There is a bathroom with a bathtub and a double sink, a toilet, and an entry hall.

Hardwood parquet floors, security entry door, gas boiler, dishwasher, video entry phone, camera system, and bike storage in the building. Tenants are welcome to use the courtyard sitting area with a barbecue.