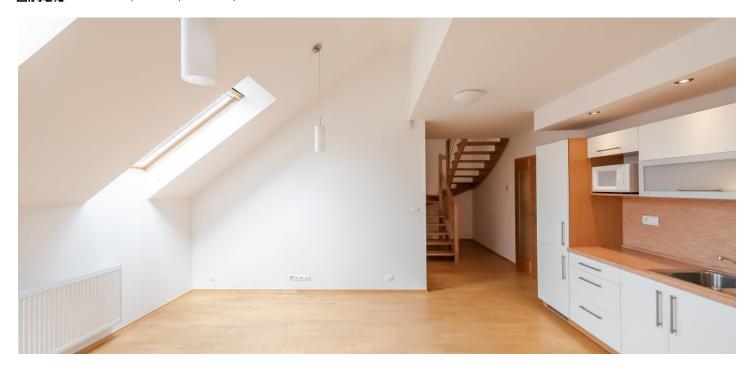

The lower level consists of an entry hall with built-in wardrobe, living room with fully fitted open kitchen, two bedrooms, bathroom with bath tub, shower and washroom, separate toilet, and storage room. Upstairs is the third bedroom with large storage and access to the terrace providing green views of the courtyard garden and beyond, and shower bathroom with toilet.

Laminated floors, tiles, alarm, dishwasher, microwave oven, nicely maintained shared garden. Common building charges and utilities approx. CZK 4000/month.