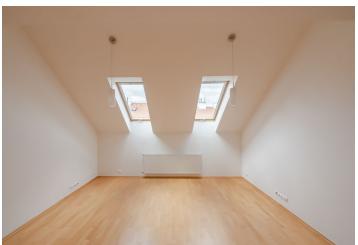

The lower level consists of an entry hall with built-in wardrobe, living room with fully fitted open kitchen, two bedrooms, bathroom with bath tub, shower and washroom, separate toilet, and storage room. Upstairs is the third bedroom with large storage and access to the terrace providing green views of the courtyard garden and beyond, and shower bathroom with toilet.

Laminated floors, tiles, alarm, dishwasher, microwave oven, nicely maintained shared garden. Common building charges and utilities approx. CZK 4000/month.