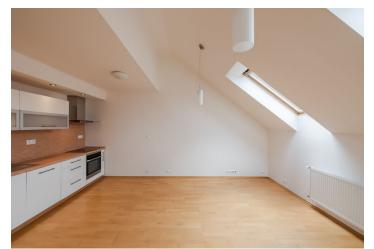

The lower level consists of an entry hall with built-in wardrobe, living room with fully fitted open kitchen, two bedrooms, bathroom with bath tub, shower and washroom, separate toilet, and storage room. Upstairs is the third bedroom with large storage and access to the terrace providing green views of the courtyard garden and beyond, and shower bathroom with toilet.

Laminated floors, tiles, alarm, dishwasher, microwave oven, nicely maintained shared garden. Common building charges and utilities approx. CZK 4000/month.