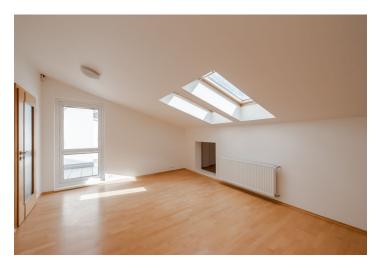

The lower level consists of an entry hall with built-in wardrobe, living room with fully fitted open kitchen, two bedrooms, bathroom with bath tub, shower and washroom, separate toilet, and storage room. Upstairs is the third bedroom with large storage and access to the terrace providing green views of the courtyard garden and beyond, and shower bathroom with toilet.

Laminated floors, tiles, alarm, dishwasher, microwave oven, nicely maintained shared garden. Common building charges and utilities approx. CZK 4000/month.