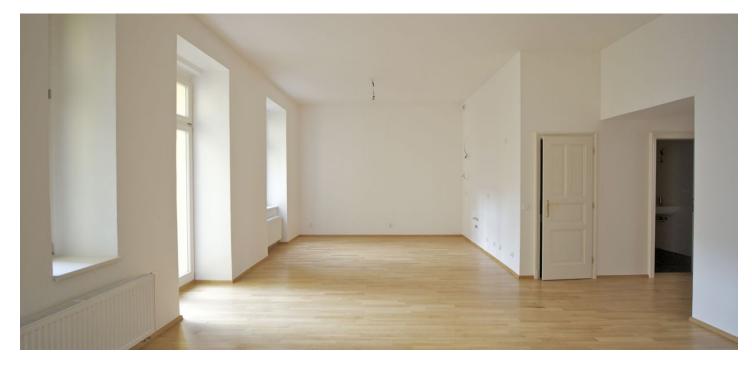

Two-bedroom, two-bathroom apartment situated on the 1st floor of a completely refurbished century-old building with an elegant classical facade. The building is located near the famous Prague Castle, Charles Bridge and some of Prague's finest bars and restaurants on one side, and close to Andel, one of the fastest developing modern areas in the city, on the other. The apartment entry door leads you directly into an open plan living/dining/kitchen area with a lovely southward balcony, it further offers 2 bedrooms, 2 bathrooms, storage room and an extra WC. The standard completion includes oak flooring, windows and doors that replicate the originals, white ceramic bathroom fixtures, chrome fittings, recessed lighting in bathrooms and WCs, TV, Internet, telephone, satellite points in all main rooms, audio entry-phone system, preparation for a security alarm. The apartment is 85,6 m<sup>2</sup>, balcony is 6,9 m<sup>2</sup>.