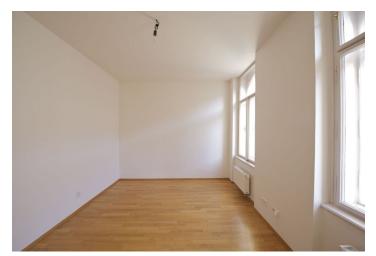

\* Area of the unit according to the Civil Code. The area consists of the sum total area of the entire unit bounded by perimeter walls.

Two-bedroom apartment with a balcony situated on the 3rd floor of a completely refurbished century-old building with an elegant classical facade. The building is located near the famous Prague Castle, Charles Bridge and some of Prague finest bars and restaurants on one side, and close to Andel, one of the fastest developing modern areas in the city, on the other. The apartment entry door leads you directly into an open plan living and kitchen area with a lovely western balcony, it further offers 2 bedrooms, bathroom, storage room and an extra WC. The standard completion includes oak flooring, windows and doors that replicate the originals, white ceramic bathroom fixtures, chrome fittings, recessed lighting in bathrooms and W.C.s, TV, Internet, telephone, satellite points in all main rooms, audio entry-phone system, preparation for a security alarm. The apartment is 67,21 m², balcony is 4,9 m².