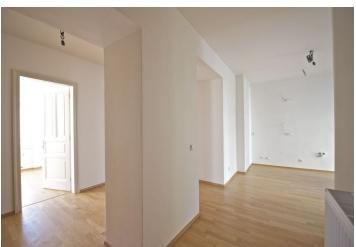

\* Area of the unit according to the Civil Code. The area consists of the sum total area of the entire unit bounded by perimeter walls.

Two-bedroom apartment with a balcony situated on the 3rd floor of a completely refurbished century-old building with an elegant classical facade. The building is located near the famous Prague Castle, Charles Bridge and some of Prague finest bars and restaurants on one side, and close to Andel, one of the fastest developing modern areas in the city, on the other. The apartment entry door leads you directly into an open plan living and kitchen area with a lovely western balcony, it further offers 2 bedrooms, bathroom, storage room and an extra WC. The standard completion includes oak flooring, windows and doors that replicate the originals, white ceramic bathroom fixtures, chrome fittings, recessed lighting in bathrooms and W.C.s, TV, Internet, telephone, satellite points in all main rooms, audio entry-phone system, preparation for a security alarm. The apartment is 67,21 m², balcony is 4,9 m².