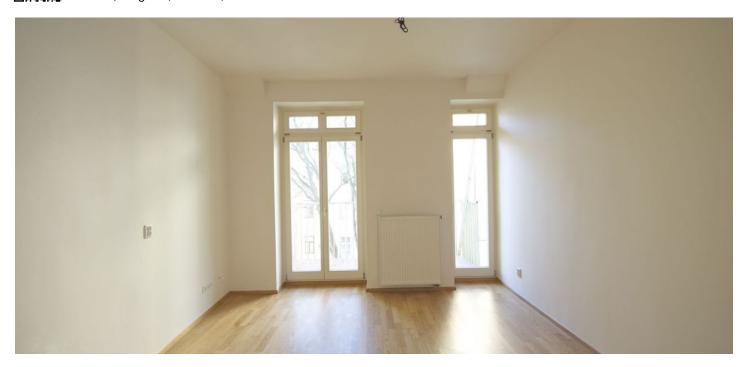

\* Area of the unit according to the Civil Code. The area consists of the sum total area of the entire unit bounded by perimeter walls.

Two-bedroom apartment with a balcony situated on the 3rd floor of a completely refurbished century-old building with an elegant classical facade. The building is located near the famous Prague Castle, Charles Bridge and some of Prague finest bars and restaurants on one side, and close to Andel, one of the fastest developing modern areas in the city, on the other. The apartment entry door leads you directly into an open plan living and kitchen area with a lovely western balcony, it further offers 2 bedrooms, bathroom, storage room and an extra WC. The standard completion includes oak flooring, windows and doors that replicate the originals, white ceramic bathroom fixtures, chrome fittings, recessed lighting in bathrooms and W.C.s, TV, Internet, telephone, satellite points in all main rooms, audio entry-phone system, preparation for a security alarm. The apartment is 67,21 m², balcony is 4,9 m².