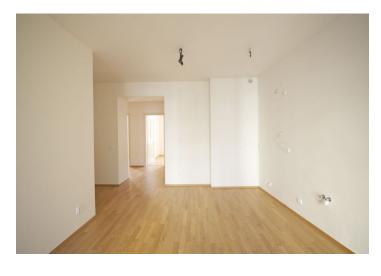

\* Area of the unit according to the Civil Code. The area consists of the sum total area of the entire unit bounded by perimeter walls.

Two-bedroom apartment with a balcony situated on the 3rd floor of a completely refurbished century-old building with an elegant classical facade. The building is located near the famous Prague Castle, Charles Bridge and some of Prague finest bars and restaurants on one side, and close to Andel, one of the fastest developing modern areas in the city, on the other. The apartment entry door leads you directly into an open plan living and kitchen area with a lovely western balcony, it further offers 2 bedrooms, bathroom, storage room and an extra WC. The standard completion includes oak flooring, windows and doors that replicate the originals, white ceramic bathroom fixtures, chrome fittings, recessed lighting in bathrooms and W.C.s, TV, Internet, telephone, satellite points in all main rooms, audio entry-phone system, preparation for a security alarm. The apartment is 67,21 m², balcony is 4,9 m².