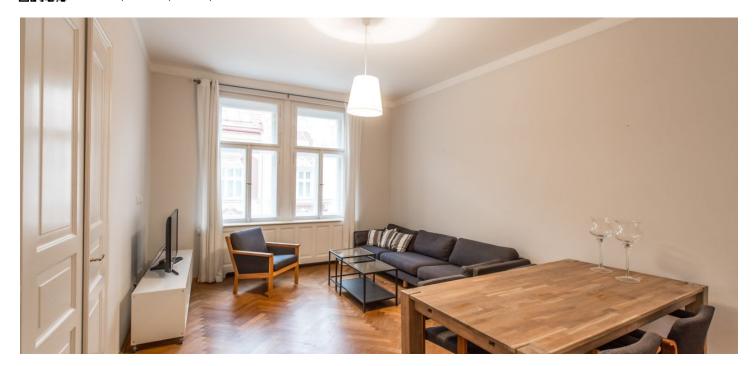

The apartment has a fully fitted kitchen with a double door to the living room facing the calm street, double door to the bedroom with an en-suite bathroom (shower, toilet) and a **walk-in closet**. There is a second bedroom with a large wardrobe and windows to the courtyard, an en-suite bathroom, (double washbasin, toilet, bidet, bathtub, glass screen), a niche for a washer and dryer, underfloor heating, and an entrance hall.

Other features include high ceilings, tall doors, **oak parquet floors**, high quality tiles, a security camera, central heating, dimmable lights, a flat screen TV mount, Internet, satellite TV, a large south-facing balcony with a wooden deck.