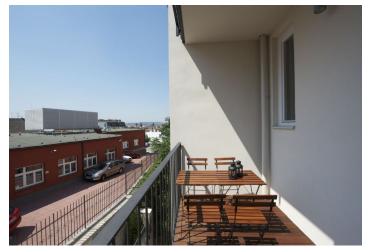

Other features include high ceilings, tall doors, **oak parquet floors**, high quality tiles, a security camera, central heating, dimmable lights, a flat screen TV mount, Internet, satellite TV, a large south-facing balcony with a wooden deck.