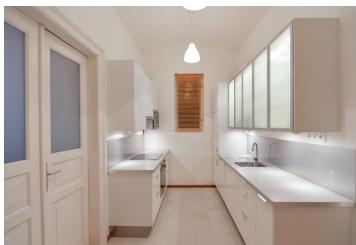

The apartment has a fully fitted kitchen with a double door to the living room facing the calm street, double door to the bedroom with an en-suite bathroom (shower, toilet) and a **walk-in closet**. There is a second bedroom with a large wardrobe and windows to the courtyard, an en-suite bathroom, (double washbasin, toilet, bidet, bathtub, glass screen), a niche for a washer and dryer, underfloor heating, and an entrance hall.