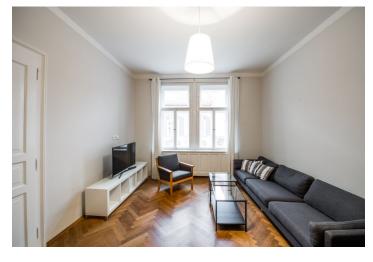

The apartment has a fully fitted kitchen with a double door to the living room facing the calm street, double door to the bedroom with an en-suite bathroom (shower, toilet) and a **walk-in closet**. There is a second bedroom with a large wardrobe and windows to the courtyard, an en-suite bathroom, (double washbasin, toilet, bidet, bathtub, glass screen), a niche for a washer and dryer, underfloor heating, and an entrance hall.

Other features include high ceilings, tall doors, **oak parquet floors**, high quality tiles, a security camera, central heating, dimmable lights, a flat screen TV mount, Internet, satellite TV, a large south-facing balcony with a wooden deck.