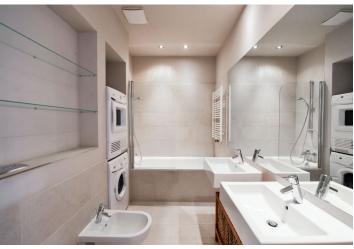

The apartment features a fully fitted kitchen with double doors leading to the living room facing a calm street. The bedroom, complete with an ensuite bathroom (toilet, shower) and walk-in closet also features double doors. There is also a second bedroom facing the courtyard, with a large wardrobe and a full bathroom, (double sink, toilet, bidet, bathtub, glass screen), a niche with a washer and dryer, and an entrance hall.

High ceilings, oak parquet floors and quality tiles, central heating, underfloor heating in the bathroom, security camera, dimmable light, TV, satellite TV connection, central switch. Large south-facing balcony with wooden decking.