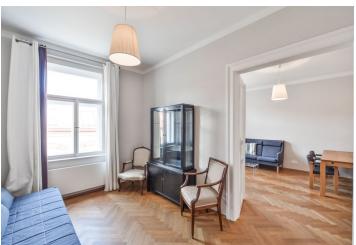

The apartment features a fully fitted kitchen with double doors leading to the living room facing a calm street. The bedroom, complete with an ensuite bathroom (toilet, shower) and walk-in closet also features double doors. There is also a second bedroom facing the courtyard, with a large wardrobe and a full bathroom, (double sink, toilet, bidet, bathtub, glass screen), a niche with a washer and dryer, and an entrance hall.

High ceilings, oak parquet floors and quality tiles, central heating, underfloor heating in the bathroom, security camera, dimmable light, TV, satellite TV connection, central switch. Large south-facing balcony with wooden decking.