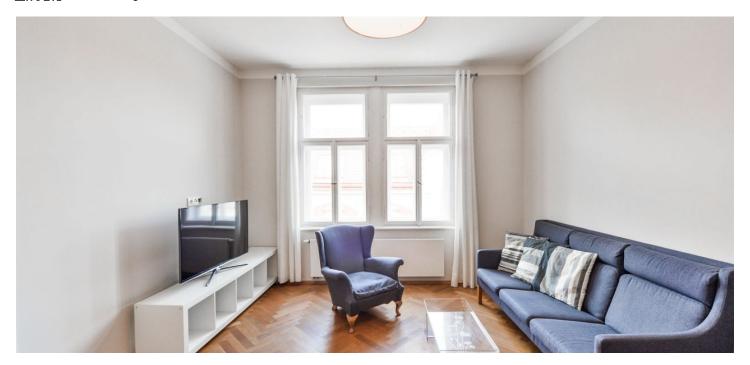

The apartment features a fully fitted kitchen with double doors leading to the living room facing a calm street. The bedroom, complete with an ensuite bathroom (toilet, shower) and walk-in closet also features double doors. There is also a second bedroom facing the courtyard, with a large wardrobe and a full bathroom, (double sink, toilet, bidet, bathtub, glass screen), a niche with a washer and dryer, and an entrance hall.

High ceilings, oak parquet floors and quality tiles, central heating, underfloor heating in the bathroom, security camera, dimmable light, TV, satellite TV connection, central switch. Large south-facing balcony with wooden decking.