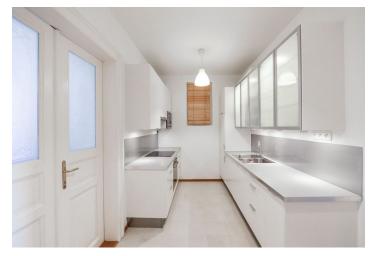

The apartment features a fully fitted kitchen with double doors leading to the living room facing a calm street. The bedroom, complete with an ensuite bathroom (toilet, shower) and walk-in closet also features double doors. There is also a second bedroom facing the courtyard, with a large wardrobe and a full bathroom, (double sink, toilet, bidet, bathtub, glass screen), a niche with a washer and dryer, and an entrance hall.