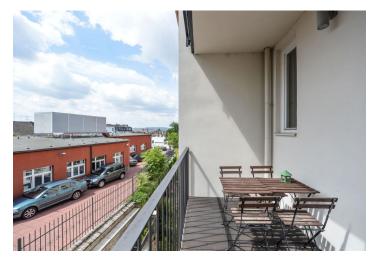

High ceilings, oak parquet floors and quality tiles, central heating, underfloor heating in the bathroom, security camera, dimmable light, TV, satellite TV connection, central switch. Large south-facing balcony with wooden decking.