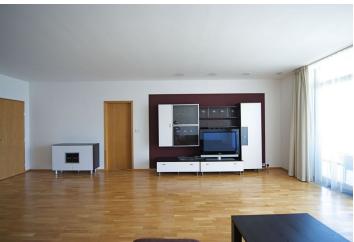

\* Area of the unit according to the Civil Code. The area consists of the sum total area of the entire unit bounded by perimeter walls.

Quality furnished 1-bedroom flat with a spacious terrace and floor-to-ceiling windows on the 3rd floor of a modern residential complex, Korunní Dvůr. Located in the Vinohrady residential neighborhood popular with the expat community.

The flat has an entry hall with built-in wardrobes, fully fitted kitchen open to a large living/dining area, bedroom with a walk-in closet, and bathroom equipped with a bath tub, walk-in shower, sink and toilet. Both main rooms have access to the terrace.

Other features include wood floors, washer, dryer, dishwasher, microwave, flat screen TV, and video entry phone. The complex amenities include 24-hour reception and security service, park-like central courtyard, children's playground, and a cafe. A minute walk to the Flora shopping mall, good connection to the center by metro and tram. Common building charges and utilities CZK 7000/month.