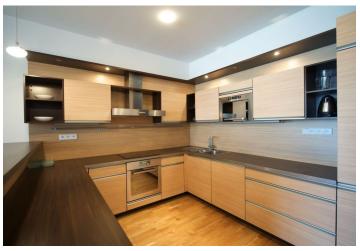

The flat has an entry hall with built-in wardrobes, fully fitted kitchen open to a large living/dining area, bedroom with a walk-in closet, and bathroom equipped with a bath tub, walk-in shower, sink and toilet. Both main rooms have access to the terrace.

Other features include wood floors, washer, dryer, dishwasher, microwave, flat screen TV, and video entry phone. The complex amenities include 24-hour reception and security service, park-like central courtyard, children's playground, and a cafe. A minute walk to the Flora shopping mall, good connection to the center by metro and tram. Common building charges and utilities CZK 7000/month.