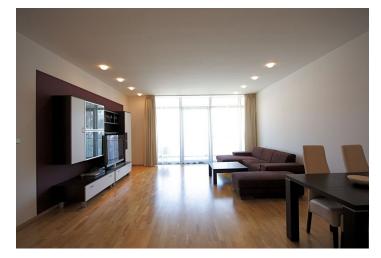

\* Area of the unit according to the Civil Code. The area consists of the sum total area of the entire unit bounded by perimeter walls.

Quality furnished 1-bedroom flat with a spacious terrace and floor-to-ceiling windows on the 3rd floor of a modern residential complex, Korunní Dvůr. Located in the Vinohrady residential neighborhood popular with the expat community.

The flat has an entry hall with built-in wardrobes, fully fitted kitchen open to a large living/dining area, bedroom with a walk-in closet, and bathroom equipped with a bath tub, walk-in shower, sink and toilet. Both main rooms have access to the terrace.

Other features include wood floors, washer, dryer, dishwasher, microwave, flat screen TV, and video entry phone. The complex amenities include 24-hour reception and security service, park-like central courtyard, children's playground, and a cafe. A minute walk to the Flora shopping mall, good connection to the center by metro and tram. Common building charges and utilities CZK 7000/month.