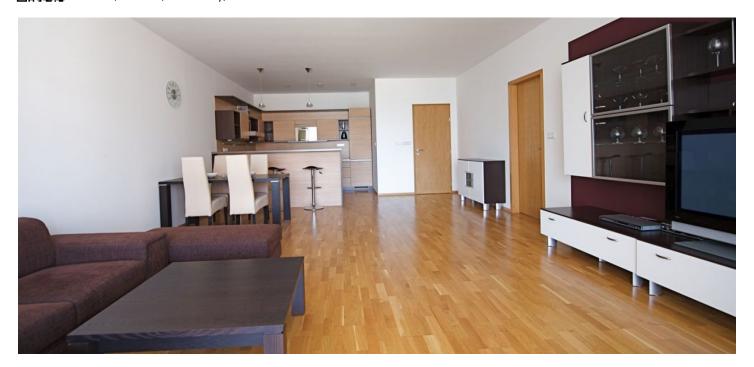

\* Area of the unit according to the Civil Code. The area consists of the sum total area of the entire unit bounded by perimeter walls.

Quality furnished 1-bedroom flat with a spacious terrace and floor-to-ceiling windows on the 3rd floor of a modern residential complex, Korunní Dvůr. Located in the Vinohrady residential neighborhood popular with the expat community.

The flat has an entry hall with built-in wardrobes, fully fitted kitchen open to a large living/dining area, bedroom with a walk-in closet, and bathroom equipped with a bath tub, walk-in shower, sink and toilet. Both main rooms have access to the terrace.

Other features include wood floors, washer, dryer, dishwasher, microwave, flat screen TV, and video entry phone. The complex amenities include 24-hour reception and security service, park-like central courtyard, children's playground, and a cafe. A minute walk to the Flora shopping mall, good connection to the center by metro and tram. Common building charges and utilities CZK 7000/month.