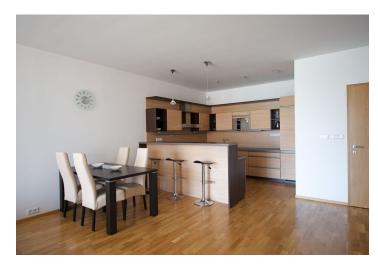

The flat has an entry hall with built-in wardrobes, fully fitted kitchen open to a large living/dining area, bedroom with a walk-in closet, and bathroom equipped with a bath tub, walk-in shower, sink and toilet. Both main rooms have access to the terrace.

Other features include wood floors, washer, dryer, dishwasher, microwave, flat screen TV, and video entry phone. The complex amenities include 24-hour reception and security service, park-like central courtyard, children's playground, and a cafe. A minute walk to the Flora shopping mall, good connection to the center by metro and tram. Common building charges and utilities CZK 7000/month.