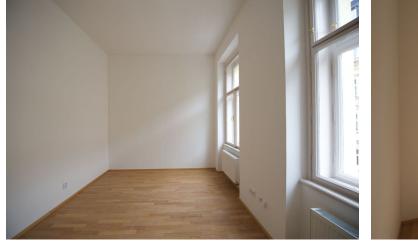

\* Area of the unit according to the Civil Code. The area consists of the sum total area of the entire unit bounded by perimeter walls.

Practical two-bedroom apartment with a balcony and high ceilings is situated on the 2nd floor of a completely refurbished century-old building with an elegant classical facade. The building is located near the famous Prague Castle, Charles Bridge and some of Prague's finest bars and restaurants on one side, and close to Andel, one of the fastest developing modern areas in the city, on the other. The apartment entry door leads you directly into a dining and kitchen area with a lovely westward balcony, it further offers 2 bedrooms, bathroom, storage room, and a separate WC. The standard completion includes oak flooring, windows and doors that replicate the originals, white ceramic bathroom fixtures, chrome fittings, recessed lighting in bathrooms and WCs, TV, Internet, telephone, satellite points in all main rooms, audio entry-phone system, preparation for a security alarm. The apartment is 67,33 m<sup>2</sup>, balcony is 4,9 m<sup>2</sup>.