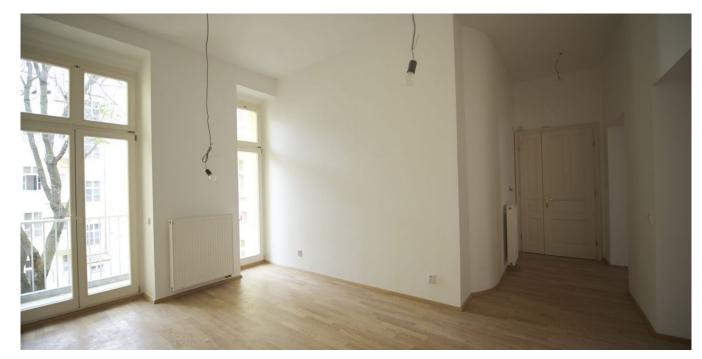

\* Area of the unit according to the Civil Code. The area consists of the sum total area of the entire unit bounded by perimeter walls.

Practical two-bedroom apartment with a balcony and high ceilings is situated on the 2nd floor of a completely refurbished century-old building with an elegant classical facade. The building is located near the famous Prague Castle, Charles Bridge and some of Prague's finest bars and restaurants on one side, and close to Andel, one of the fastest developing modern areas in the city, on the other. The apartment entry door leads you directly into a dining and kitchen area with a lovely westward balcony, it further offers 2 bedrooms, bathroom, storage room, and a separate WC. The standard completion includes oak flooring, windows and doors that replicate the originals, white ceramic bathroom fixtures, chrome fittings, recessed lighting in bathrooms and WCs, TV, Internet, telephone, satellite points in all main rooms, audio entry-phone system, preparation for a security alarm. The apartment is 67,33 m<sup>2</sup>, balcony is 4,9 m<sup>2</sup>.