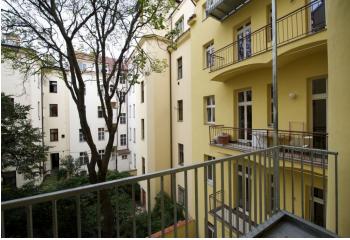

\* Area of the unit according to the Civil Code. The area consists of the sum total area of the entire unit bounded by perimeter walls.

Practical two-bedroom apartment with a balcony and high ceilings is situated on the 2nd floor of a completely refurbished century-old building with an elegant classical facade. The building is located near the famous Prague Castle, Charles Bridge and some of Prague's finest bars and restaurants on one side, and close to Andel, one of the fastest developing modern areas in the city, on the other. The apartment entry door leads you directly into a dining and kitchen area with a lovely westward balcony, it further offers 2 bedrooms, bathroom, storage room, and a separate WC. The standard completion includes oak flooring, windows and doors that replicate the originals, white ceramic bathroom fixtures, chrome fittings, recessed lighting in bathrooms and WCs, TV, Internet, telephone, satellite points in all main rooms, audio entry-phone system, preparation for a security alarm. The apartment is 67,33 m<sup>2</sup>, balcony is 4,9 m<sup>2</sup>.