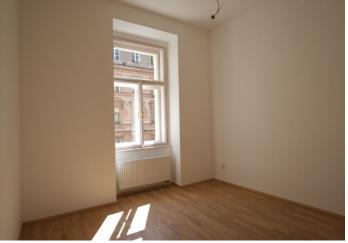

\* Area of the unit according to the Civil Code. The area consists of the sum total area of the entire unit bounded by perimeter walls.

Practical two-bedroom apartment with a balcony and high ceilings is situated on the 2nd floor of a completely refurbished century-old building with an elegant classical facade. The building is located near the famous Prague Castle, Charles Bridge and some of Prague's finest bars and restaurants on one side, and close to Andel, one of the fastest developing modern areas in the city, on the other. The apartment entry door leads you directly into a dining and kitchen area with a lovely westward balcony, it further offers 2 bedrooms, bathroom, storage room, and a separate WC. The standard completion includes oak flooring, windows and doors that replicate the originals, white ceramic bathroom fixtures, chrome fittings, recessed lighting in bathrooms and WCs, TV, Internet, telephone, satellite points in all main rooms, audio entry-phone system, preparation for a security alarm. The apartment is 67,33 m<sup>2</sup>, balcony is 4,9 m<sup>2</sup>.