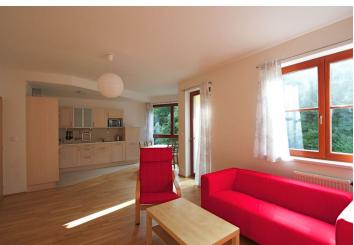

There is living room with fully fitted kitchen and balcony oriented towards the green backyard, two bedrooms each with a balcony, shower bathroom with toilet, second bathroom with bath tub and toilet, laundry/storage room, and entry hall with built-in wardrobes.

Parquet and tile floors, central heating, built-in wardrobes, washer, dishwasher, microwave, Internet and satellite TV connection, video entry phone, cellar. Close to the Vltava river, Stromovka Park, 2 stops to Dejvická metro station. Common building charges and utilities CZK 5,500/month. Available from April 2016.