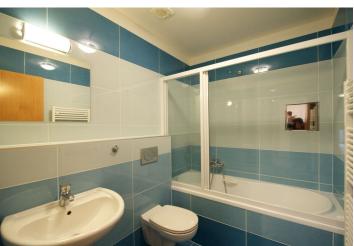

There is living room with fully fitted kitchen and balcony oriented towards the green backyard, two bedrooms each with a balcony, shower bathroom with toilet, second bathroom with bath tub and toilet, laundry/storage room, and entry hall with built-in wardrobes.

Parquet and tile floors, central heating, built-in wardrobes, washer, dishwasher, microwave, Internet and satellite TV connection, video entry phone, cellar. Close to the Vltava river, Stromovka Park, 2 stops to Dejvická metro station. Common building charges and utilities CZK 5,500/month. Available from April 2016.