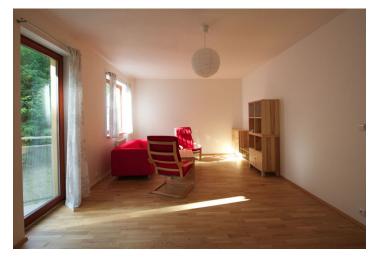

There is living room with fully fitted kitchen and balcony oriented towards the green backyard, two bedrooms each with a balcony, shower bathroom with toilet, second bathroom with bath tub and toilet, laundry/storage room, and entry hall with built-in wardrobes.

Parquet and tile floors, central heating, built-in wardrobes, washer, dishwasher, microwave, Internet and satellite TV connection, video entry phone, cellar. Close to the Vltava river, Stromovka Park, 2 stops to Dejvická metro station. Common building charges and utilities CZK 5,500/month. Available from April 2016.