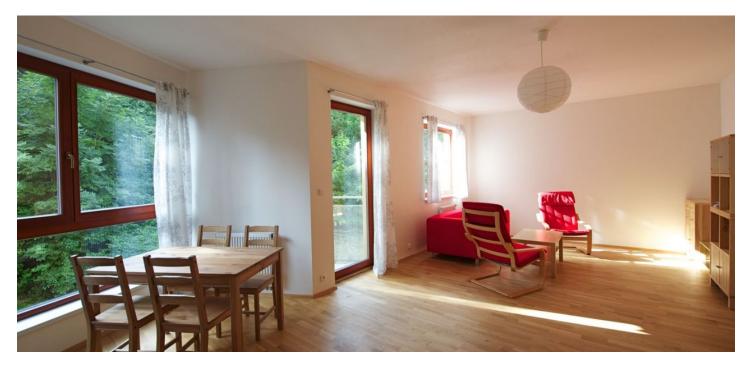

\* Area of the unit according to the Civil Code. The area consists of the sum total area of the entire unit bounded by perimeter walls.

Furnished 2-bedroom 2-bathroom flat with 3 balconies on the 2nd floor in a recently built Prague 6 residential complex with lift. Well located in a quiet natural park-like area between the Hanspaulka and Baba neighborhoods, convenient to the Riverside and ISP international schools.

There is living room with fully fitted kitchen and balcony oriented towards the green backyard, two bedrooms each with a balcony, shower bathroom with toilet, second bathroom with bath tub and toilet, laundry/storage room, and entry hall with built-in wardrobes.

Parquet and tile floors, central heating, built-in wardrobes, washer, dishwasher, microwave, Internet and satellite TV connection, video entry phone, cellar. Close to the Vltava river, Stromovka Park, 2 stops to Dejvická metro station. Common building charges and utilities CZK 5,500/month. Available from April 2016.