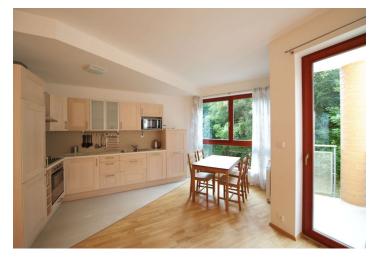

There is living room with fully fitted kitchen and balcony oriented towards the green backyard, two bedrooms each with a balcony, shower bathroom with toilet, second bathroom with bath tub and toilet, laundry/storage room, and entry hall with built-in wardrobes.

Parquet and tile floors, central heating, built-in wardrobes, washer, dishwasher, microwave, Internet and satellite TV connection, video entry phone, cellar. Close to the Vltava river, Stromovka Park, 2 stops to Dejvická metro station. Common building charges and utilities CZK 5,500/month. Available from April 2016.