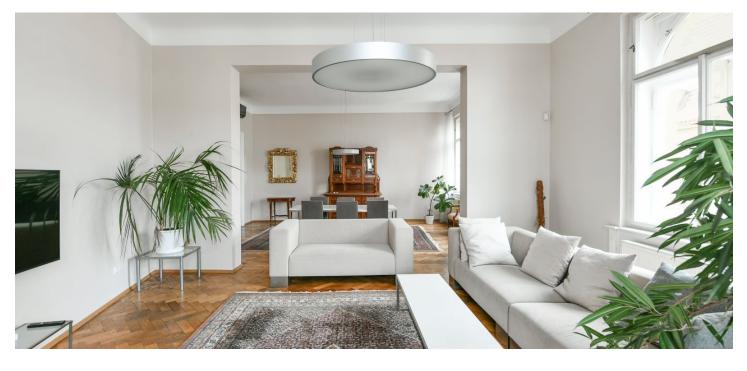

This completely furnished, air-conditioned apartment with a balcony is on the fourth floor of a meticulously reconstructed Art Nouveau building with a lift and grand entrance. Centrally located mere steps from Old Town Square and the Charles Bridge, with the Staroměstská metro station and trams just a few steps away.

The apartment features a tasteful mix of preserved original details and modern design. The interior includes a living room connected to the dining room and access to the balcony, a fully fitted and equipped kitchen with a laundry room, two bedrooms, two shower bathrooms (one also with a bathtub), two separate toilets, and a large hallway.

High ceilings (3.6 m), large windows, original hardwood parquet and tile floors, floor heating in the bathrooms and toilets, built-in wardrobes, etched glass door panels, security entry door, roller blinds, rainbow shower heads, washer, dryer, dishwasher, microwave, dishes, bed linen, satellite connection, TV, VDSL, video entry phone, alarm. Underground parking at an extra cost at the Rudolfinum public garages (not included in the rent).