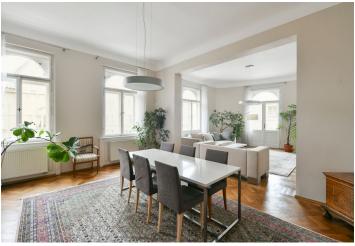

The apartment features a tasteful mix of preserved original details and modern design. The interior includes a living room connected to the dining room and access to the balcony, a fully fitted and equipped kitchen with a laundry room, two bedrooms, two shower bathrooms (one also with a bathtub), two separate toilets, and a large hallway.

High ceilings (3.6 m), large windows, original hardwood parquet and tile floors, floor heating in the bathrooms and toilets, built-in wardrobes, etched glass door panels, security entry door, roller blinds, rainbow shower heads, washer, dryer, dishwasher, microwave, dishes, bed linen, satellite connection, TV, VDSL, video entry phone, alarm. Underground parking at an extra cost at the Rudolfinum public garages (not included in the rent).