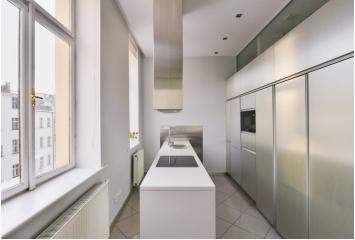

The apartment features a tasteful mix of preserved original details and modern design. The interior includes a living room connected to the dining room and access to the balcony, a fully fitted and equipped kitchen with a laundry room, two bedrooms, two shower bathrooms (one also with a bathtub), two separate toilets, and a large hallway.

High ceilings (3.6 m), large windows, original hardwood parquet and tile floors, floor heating in the bathrooms and toilets, built-in wardrobes, etched glass door panels, security entry door, roller blinds, rainbow shower heads, washer, dryer, dishwasher, microwave, dishes, bed linen, satellite connection, TV, VDSL, video entry phone, alarm. Underground parking at an extra cost at the Rudolfinum public garages (not included in the rent).