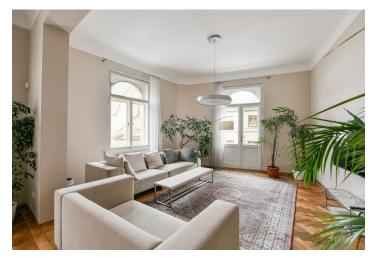

The apartment features a tasteful mix of preserved original details and modern design. The interior includes a living room connected to the dining room and access to the balcony, a fully fitted and equipped kitchen with a laundry room, two bedrooms, two shower bathrooms (one also with a bathtub), two separate toilets, and a large hallway.

High ceilings (3.6 m), large windows, original hardwood parquet and tile floors, floor heating in the bathrooms and toilets, built-in wardrobes, etched glass door panels, security entry door, roller blinds, rainbow shower heads, washer, dryer, dishwasher, microwave, dishes, bed linen, satellite connection, TV, VDSL, video entry phone, alarm. Underground parking at an extra cost at the Rudolfinum public garages (not included in the rent).