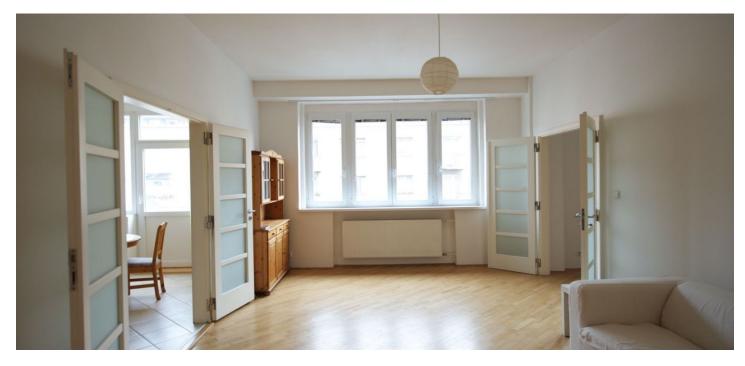

Partly furnished 1-bedroom apartment with a balcony on the 3rd floor in a well maintained building without a lift. Located in a quiet Prague 6 neighborhood a short walk from the Vltava embankment and Stromovka Park, a few tram stops from Dejvická metro station. Convenient to the airport and the international schools Riverside and ISP. The flat has a spacious entry hall with a built-in mirror wardrobe, living room, fully fitted kitchen with balcony facing the street, bathroom with corner bath tub, sink, bidet and toilet, guest toilet, and laundry/utility room. Other features include parquet and tile floors, large windows, high ceilings, blinds, dishwasher, microwave, telephone line, and UPC cable connection. Can be fully furnished. Electricity will be transfered to the