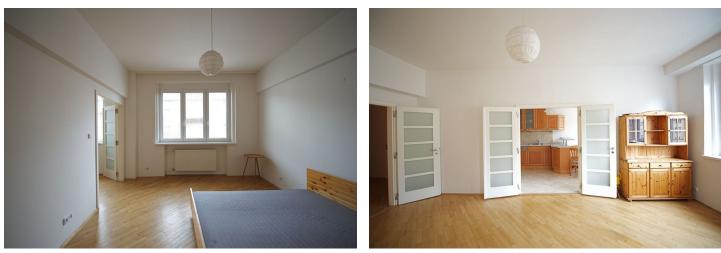

Partly furnished 1-bedroom apartment with a balcony on the 3rd floor in a well maintained building without a lift. Located in a quiet Prague 6 neighborhood a short walk from the Vltava embankment and Stromovka Park, a few tram stops from Dejvická metro station. Convenient to the airport and the international schools Riverside and ISP. The flat has a spacious entry hall with a built-in mirror wardrobe, living room, fully fitted kitchen with balcony facing the street, bathroom with corner bath tub, sink, bidet and toilet, guest toilet, and laundry/utility room. Other features include parquet and tile floors, large windows, high ceilings, blinds, dishwasher, microwave, telephone line, and UPC cable connection. Can be fully furnished. Electricity will be transfered to the