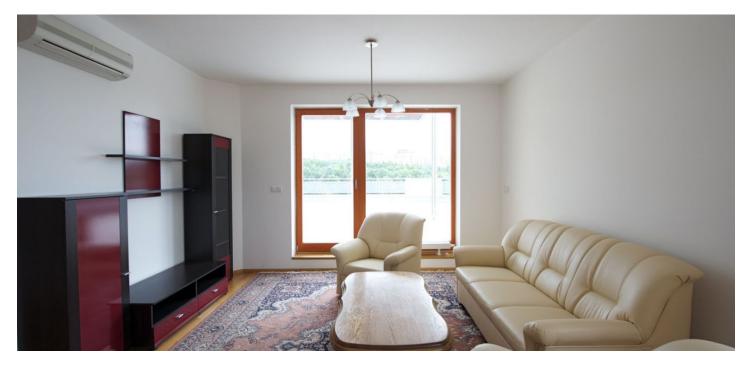

\* Area of the unit according to the Civil Code. The area consists of the sum total area of the entire unit bounded by perimeter walls.

Spacious partly furnished 3-bedroom 2-bathroom flat with a 134 m<sup>2</sup> terrace and 3 balconies, occupying the entire top 4th floor of a modern building, part of a newly built residential development in Prague 5, Barrandov, moments from Prokopské Valley.

The apartment has living room with fully fitted kitchen and terrace access, three bedrooms each with a balcony, shower bathroom with sink and toilet, second bathroom with bath tub, double sink, bidet and toilet, and utility room.

Wood floors and tiles, French windows, built-in wardrobe in the entry hall, Villeroy&Boch fixtures and fittings, built-in kitchen appliances incl. dishwasher and microwave, UPC cable for TV and the Internet, audio entry phone; lift. The terrace enjoys absolute privacy and beautiful views of the surrounding greenery. Bus and tram stops close by, schools, shopping, pool and medical center in the immediate vicinity. Deposit for common building charges CZK 3,500/month. Electricity and gas will be transferred to the tenant's name. Available from December 2018.