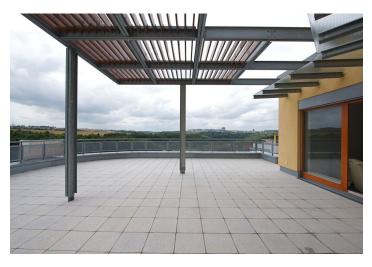

\* Area of the unit according to the Civil Code. The area consists of the sum total area of the entire unit bounded by perimeter walls.

Spacious partly furnished 3-bedroom 2-bathroom flat with a 134 m<sup>2</sup> terrace and 3 balconies, occupying the entire top 4th floor of a modern building, part of a newly built residential development in Prague 5, Barrandov, moments from Prokopské Valley.

Wood floors and tiles, French windows, built-in wardrobe in the entry hall, Villeroy&Boch fixtures and fittings, built-in kitchen appliances incl. dishwasher and microwave, UPC cable for TV and the Internet, audio entry phone; lift. The terrace enjoys absolute privacy and beautiful views of the surrounding greenery. Bus and tram stops close by, schools, shopping, pool and medical center in the immediate vicinity. Deposit for common building charges CZK 3,500/month. Electricity and gas will be transferred to the tenant's name. Available from December 2018.