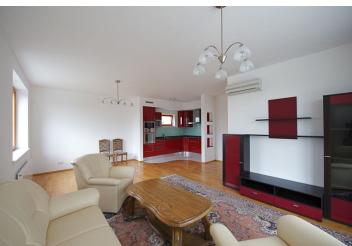

\* Area of the unit according to the Civil Code. The area consists of the sum total area of the entire unit bounded by perimeter walls.

Spacious partly furnished 3-bedroom 2-bathroom flat with a 134 m<sup>2</sup> terrace and 3 balconies, occupying the entire top 4th floor of a modern building, part of a newly built residential development in Prague 5, Barrandov, moments from Prokopské Valley.

The apartment has living room with fully fitted kitchen and terrace access, three bedrooms each with a balcony, shower bathroom with sink and toilet, second bathroom with bath tub, double sink, bidet and toilet, and utility room.

Wood floors and tiles, French windows, built-in wardrobe in the entry hall, Villeroy&Boch fixtures and fittings, built-in kitchen appliances incl. dishwasher and microwave, UPC cable for TV and the Internet, audio entry phone; lift. The terrace enjoys absolute privacy and beautiful views of the surrounding greenery. Bus and tram stops close by, schools, shopping, pool and medical center in the immediate vicinity. Deposit for common building charges CZK 3,500/month. Electricity and gas will be transferred to the tenant's name. Available from December 2018.