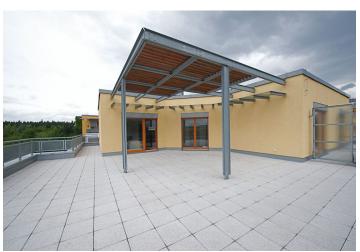

\* Area of the unit according to the Civil Code. The area consists of the sum total area of the entire unit bounded by perimeter walls.

Spacious partly furnished 3-bedroom 2-bathroom flat with a 134 m<sup>2</sup> terrace and 3 balconies, occupying the entire top 4th floor of a modern building, part of a newly built residential development in Prague 5, Barrandov, moments from Prokopské Valley.

The apartment has living room with fully fitted kitchen and terrace access, three bedrooms each with a balcony, shower bathroom with sink and toilet, second bathroom with bath tub, double sink, bidet and toilet, and utility room.

Wood floors and tiles, French windows, built-in wardrobe in the entry hall, Villeroy&Boch fixtures and fittings, built-in kitchen appliances incl. dishwasher and microwave, UPC cable for TV and the Internet, audio entry phone; lift. The terrace enjoys absolute privacy and beautiful views of the surrounding greenery. Bus and tram stops close by, schools, shopping, pool and medical center in the immediate vicinity. Deposit for common building charges CZK 3,500/month. Electricity and gas will be transferred to the tenant's name. Available from December 2018.