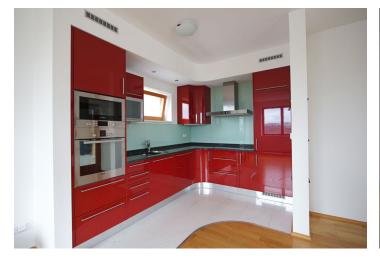

The apartment has living room with fully fitted kitchen and terrace access, three bedrooms each with a balcony, shower bathroom with sink and toilet, second bathroom with bath tub, double sink, bidet and toilet, and utility room.

Wood floors and tiles, French windows, built-in wardrobe in the entry hall, Villeroy&Boch fixtures and fittings, built-in kitchen appliances incl. dishwasher and microwave, UPC cable for TV and the Internet, audio entry phone; lift. The terrace enjoys absolute privacy and beautiful views of the surrounding greenery. Bus and tram stops close by, schools, shopping, pool and medical center in the immediate vicinity. Deposit for common building charges CZK 3,500/month. Electricity and gas will be transferred to the tenant's name. Available from December 2018.