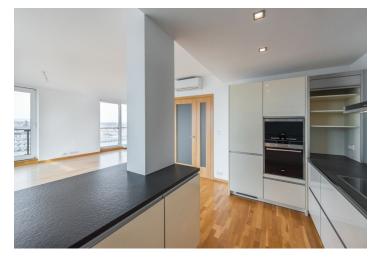

The apartment features a large living room with a fully fitted open plan kitchen, a dining area and **terrace** access, two bedrooms, a bathroom with a bathtub, sink, bidet and toilet, an additional separate toilet, and an entrance hall.

**Air-conditioning**, oversized windows, quality materials and finishes, **wooden floors** and tiles, security entry door, dishwasher, microwave oven, O2 Internet, video entry phone, **basement storage unit**, camera system. Cellar. One on-site **garage parking** space is included. Service charges and water fee are CZK 6000 per month. Gas and electricity are billed separately.