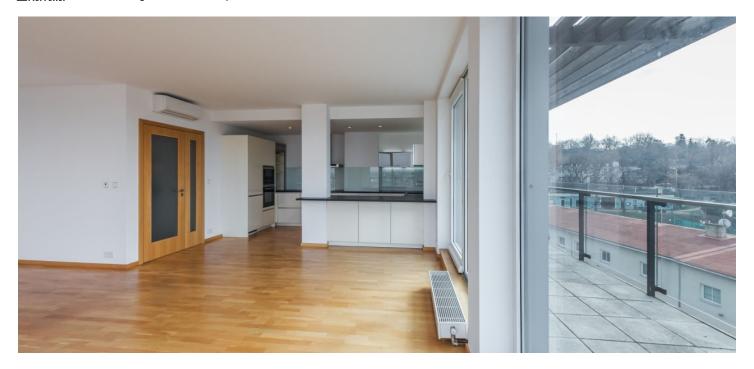

\* Area of the unit according to the Civil Code. The area consists of the sum total area of the entire unit bounded by perimeter walls.

Boasting 22 m² of terraces providing wonderful open views of the Prague panorama including the Prague Castle and Petřín Hill, this is a modern 2-bedroom 4th floor apartment. Set in the Riegrovy Sady Residence complex right across the street from a wonderful park. Ideally located with very quick access to the city center and full amenities, within walking distance of Wenceslas Square and the Muzeum metro station. Secure gated community with elevators, underground parking, a 24/7 reception, and security.

The apartment features a large living room with a fully fitted open plan kitchen, a dining area and **terrace** access, two bedrooms, a bathroom with a bathtub, sink, bidet and toilet, an additional separate toilet, and an entrance hall.

**Air-conditioning**, oversized windows, quality materials and finishes, **wooden floors** and tiles, security entry door, dishwasher, microwave oven, O2 Internet, video entry phone, **basement storage unit**, camera system. Cellar. One on-site **garage parking** space is included. Service charges and water fee are CZK 6000 per month. Gas and electricity are billed separately.