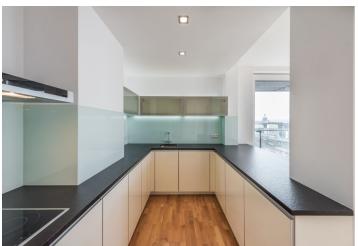

The apartment features a large living room with a fully fitted open plan kitchen, a dining area and **terrace** access, two bedrooms, a bathroom with a bathtub, sink, bidet and toilet, an additional separate toilet, and an entrance hall.

**Air-conditioning**, oversized windows, quality materials and finishes, **wooden floors** and tiles, security entry door, dishwasher, microwave oven, O2 Internet, video entry phone, **basement storage unit**, camera system. Cellar. One on-site **garage parking** space is included. Service charges and water fee are CZK 6000 per month. Gas and electricity are billed separately.