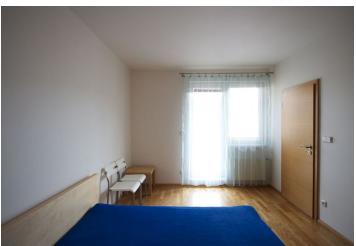

\* Area of the unit according to the Civil Code. The area consists of the sum total area of the entire unit bounded by perimeter walls.

Fully furnished 5th floor 1-bedroom apartment with a terrace in a well kept building with lift in a quiet Prague 7 neighborhood. The interior consists of an entry hall with built-in wardrobes, living/dining room with fully fitted kitchen, bedroom with access to the courtyard oriented terrace, and shower bathroom with sink and toilet. Other features include floating floors and tiles, security door, gas heating, blinds, washer, microwave, dishes, bedding, towels, audio entry phone, UPC cable TV, satellite and UPC Internet can be arranged. Garden in the courtyard can be used by the tenants. Good connections to the city center by car or public transportation, 3 minute walk to trams, 2 stops to metro Palmovka, 3 stops to metro Vltavská. Golf course within walking distance. Services are billed separately.