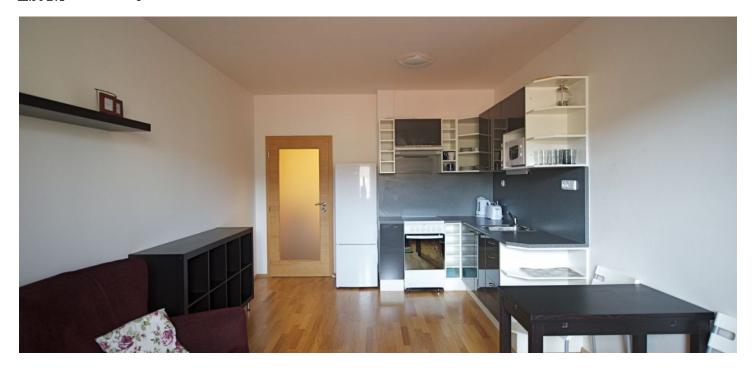

\* Area of the unit according to the Civil Code. The area consists of the sum total area of the entire unit bounded by perimeter walls.

Fully furnished 5th floor 1-bedroom apartment with a terrace in a well kept building with lift in a quiet Prague 7 neighborhood. The interior consists of an entry hall with built-in wardrobes, living/dining room with fully fitted kitchen, bedroom with access to the courtyard oriented terrace, and shower bathroom with sink and toilet. Other features include floating floors and tiles, security door, gas heating, blinds, washer, microwave, dishes, bedding, towels, audio entry phone, UPC cable TV, satellite and UPC Internet can be arranged. Garden in the courtyard can be used by the tenants. Good connections to the city center by car or public transportation, 3 minute walk to trams, 2 stops to metro Palmovka, 3 stops to metro Vltavská. Golf course within walking distance. Services are billed separately.