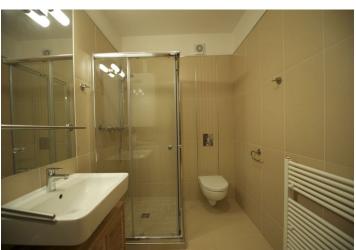

\* Area of the unit according to the Civil Code. The area consists of the sum total area of the entire unit bounded by perimeter walls.

Fully furnished 5th floor 1-bedroom apartment with a terrace in a well kept building with lift in a quiet Prague 7 neighborhood. The interior consists of an entry hall with built-in wardrobes, living/dining room with fully fitted kitchen, bedroom with access to the courtyard oriented terrace, and shower bathroom with sink and toilet. Other features include floating floors and tiles, security door, gas heating, blinds, washer, microwave, dishes, bedding, towels, audio entry phone, UPC cable TV, satellite and UPC Internet can be arranged. Garden in the courtyard can be used by the tenants. Good connections to the city center by car or public transportation, 3 minute walk to trams, 2 stops to metro Palmovka, 3 stops to metro Vltavská. Golf course within walking distance. Services are billed separately.