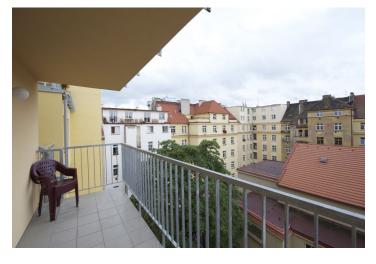

\* Area of the unit according to the Civil Code. The area consists of the sum total area of the entire unit bounded by perimeter walls.

Fully furnished 5th floor 1-bedroom apartment with a terrace in a well kept building with lift in a quiet Prague 7 neighborhood. The interior consists of an entry hall with built-in wardrobes, living/dining room with fully fitted kitchen, bedroom with access to the courtyard oriented terrace, and shower bathroom with sink and toilet. Other features include floating floors and tiles, security door, gas heating, blinds, washer, microwave, dishes, bedding, towels, audio entry phone, UPC cable TV, satellite and UPC Internet can be arranged. Garden in the courtyard can be used by the tenants. Good connections to the city center by car or public transportation, 3 minute walk to trams, 2 stops to metro Palmovka, 3 stops to metro Vltavská. Golf course within walking distance. Services are billed separately.