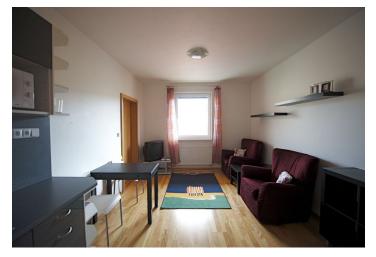

\* Area of the unit according to the Civil Code. The area consists of the sum total area of the entire unit bounded by perimeter walls.

Fully furnished 5th floor 1-bedroom apartment with a terrace in a well kept building with lift in a quiet Prague 7 neighborhood. The interior consists of an entry hall with built-in wardrobes, living/dining room with fully fitted kitchen, bedroom with access to the courtyard oriented terrace, and shower bathroom with sink and toilet. Other features include floating floors and tiles, security door, gas heating, blinds, washer, microwave, dishes, bedding, towels, audio entry phone, UPC cable TV, satellite and UPC Internet can be arranged. Garden in the courtyard can be used by the tenants. Good connections to the city center by car or public transportation, 3 minute walk to trams, 2 stops to metro Palmovka, 3 stops to metro Vltavská. Golf course within walking distance. Services are billed separately.