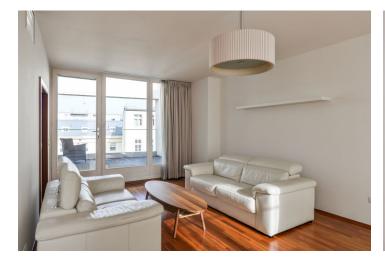

The upper floor includes a spacious entry hall with built-in wardrobes, living room with terrace access, fully fitted open plan kitchen, and shower bathroom with sink and toilet with bidet shower. Downstairs are the three bedrooms - master bedroom with built-in wardrobes and full en-suite bathroom, and the third bathroom (shower, sink, toilet with bidet shower). There is a spacious roof terrace overlooking the typical Prague rooftops and the Petřín hill.