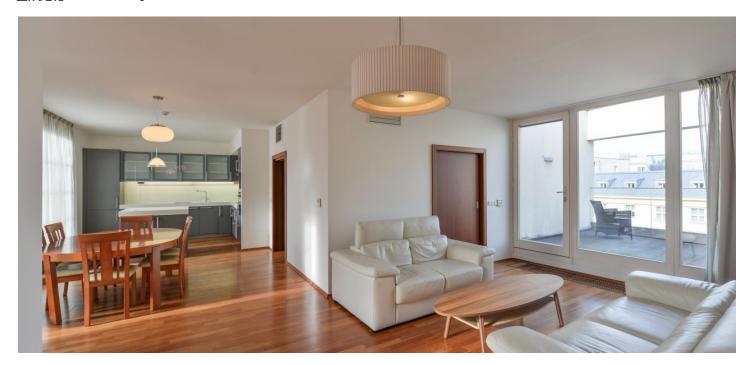

\* Area of the unit according to the Civil Code. The area consists of the sum total area of the entire unit bounded by perimeter walls.

Top quality Prague rental. This comfortable 3-bedroom 3-bathroom splitlevel flat with 2 terraces is situated in a newly restored 19th-century Neo-Classicist palace with 24-hour reception and parking. Located just a three minute walk to Wenceslas Square and a ten minute walk to the Old Town Square. 5th and 6th floor with entrance on both floors and a lift.

The upper floor includes a spacious entry hall with built-in wardrobes, living room with terrace access, fully fitted open plan kitchen, and shower bathroom with sink and toilet with bidet shower. Downstairs are the three bedrooms - master bedroom with built-in wardrobes and full en-suite bathroom, and the third bathroom (shower, sink, toilet with bidet shower). There is a spacious roof terrace overlooking the typical Prague rooftops and the Petřín hill.

Parquet floors throughout, ample storage space, air-conditioning, security doors, washer, dryer, dishwasher, microwave, video entry phone, alarm, telephone line/Internet, satellite TV connection. Basement storage. One parking space included, second one possible for an additional fee. Trams steps away, metro a few minute walk. Deposit for common building charges and utilities CZK 12.500/month.