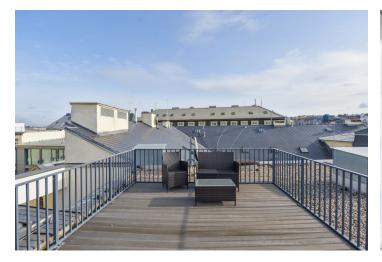

## **Apartment Three-bedroom (4+kk)**

Rented

150 m², Prague 1, Nové Město, Senovážné náměstí

| Total area       | 209 m²             |
|------------------|--------------------|
| Floor area*      | 150 m²             |
| Terrace          | 59 m²              |
| Parking          | Parking available. |
| Garage           | Yes                |
| Cellar           | Yes                |
| PENB             | G                  |
| Reference number | 6312               |
| Available from   | Immediately        |

The upper floor includes a spacious entry hall with built-in wardrobes, living room with terrace access, fully fitted open plan kitchen, and shower bathroom with sink and toilet with bidet shower. Downstairs are the three bedrooms - master bedroom with built-in wardrobes and full en-suite bathroom, and the third bathroom (shower, sink, toilet with bidet shower). There is a spacious roof terrace overlooking the typical Prague rooftops and the Petřín hill.