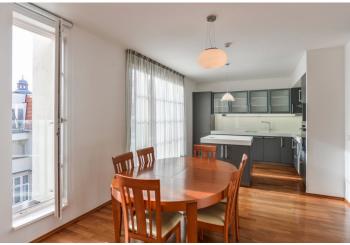

\* Area of the unit according to the Civil Code. The area consists of the sum total area of the entire unit bounded by perimeter walls.

Top quality Prague rental. This comfortable 3-bedroom 3-bathroom splitlevel flat with 2 terraces is situated in a newly restored 19th-century Neo-Classicist palace with 24-hour reception and parking. Located just a three minute walk to Wenceslas Square and a ten minute walk to the Old Town Square. 5th and 6th floor with entrance on both floors and a lift.

The upper floor includes a spacious entry hall with built-in wardrobes, living room with terrace access, fully fitted open plan kitchen, and shower bathroom with sink and toilet with bidet shower. Downstairs are the three bedrooms - master bedroom with built-in wardrobes and full en-suite bathroom, and the third bathroom (shower, sink, toilet with bidet shower). There is a spacious roof terrace overlooking the typical Prague rooftops and the Petřín hill.

Parquet floors throughout, ample storage space, air-conditioning, security doors, washer, dryer, dishwasher, microwave, video entry phone, alarm, telephone line/Internet, satellite TV connection. Basement storage. One parking space included, second one possible for an additional fee. Trams steps away, metro a few minute walk. Deposit for common building charges and utilities CZK 12.500/month.