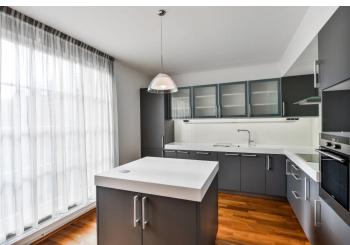

The upper floor includes a spacious entry hall with built-in wardrobes, living room with terrace access, fully fitted open plan kitchen, and shower bathroom with sink and toilet with bidet shower. Downstairs are the three bedrooms - master bedroom with built-in wardrobes and full en-suite bathroom, and the third bathroom (shower, sink, toilet with bidet shower). There is a spacious roof terrace overlooking the typical Prague rooftops and the Petřín hill.