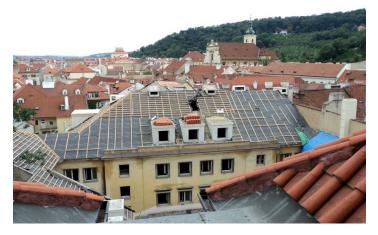

## € 139 233 I CZK 3 440 448

Apartment on the 5th floor of the street-oriented building that belongs to the set of four buildings with a common inner courtyard. The buildings create a unique residential project located on the Royal Route, few steps away from Charles Bridge, Malostranské square and Kampa park. South facing apartment offers main room, entrance hall and bathroom with shower. Views from the main room feature west slope of Petřín hill with the observation tower and the rooftops of the Lesser Quarter buildings. Purchase price is for a shell&core apartment. It is currently possible for the buyers to complete the selected apartments either by themselves or select from the pre-defined variants. Interior 25.31 m<sup>2</sup>. The price does not include