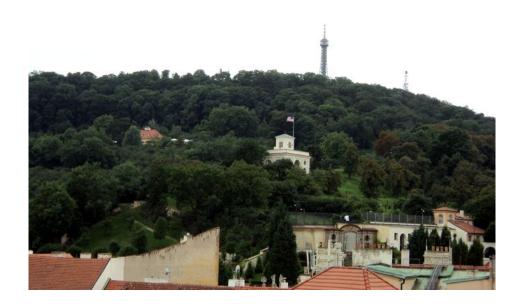

## € 139 233 I CZK 3 440 448

Apartment on the 5th floor of the street-oriented building that belongs to the set of four buildings with a common inner courtyard. The buildings create a unique residential project located on the Royal Route, few steps away from Charles Bridge, Malostranské square and Kampa park. South facing apartment offers main room, entrance hall and bathroom with shower. Views from the main room feature west slope of Petřín hill with the observation tower and the rooftops of the Lesser Quarter buildings. Purchase price is for a shell&core apartment. It is currently possible for the buyers to complete the selected apartments either by themselves or select from the pre-defined variants. Interior 25.31 m<sup>2</sup>. The price does not include