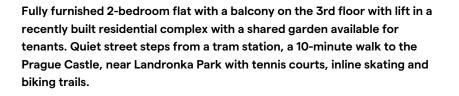

The flat has a spacious living room with fully fitted open kitchen and dining area, two bright bedrooms oriented towards the quiet courtyard, one with balcony access, bathroom with bath tub and toilet, guest toilet, walk-in closet, and entry hall with built-in storage.

Wood floors, French windows, gas boiler, security door, washer, dishwasher, microwave, TV, telephone line, audio entry phone, 9 m<sup>2</sup> basement storage unit. Suitable for a young family or a couple. Common building charges and utilities CZK 5000/month.