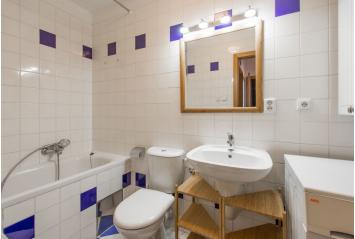

The flat has a spacious living room with fully fitted open kitchen and dining area, two bright bedrooms oriented towards the quiet courtyard, one with balcony access, bathroom with bath tub and toilet, guest toilet, walk-in closet, and entry hall with built-in storage.

Wood floors, French windows, gas boiler, security door, washer, dishwasher, microwave, TV, telephone line, audio entry phone, 9 m<sup>2</sup> basement storage unit. Suitable for a young family or a couple. Common building charges and utilities CZK 5000/month.