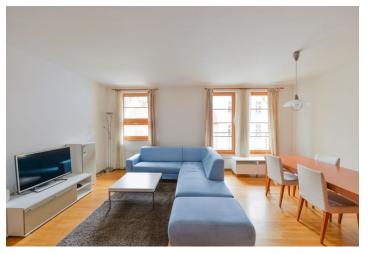

The flat has a spacious living room with fully fitted open kitchen and dining area, two bright bedrooms oriented towards the quiet courtyard, one with balcony access, bathroom with bath tub and toilet, guest toilet, walk-in closet, and entry hall with built-in storage.

Wood floors, French windows, gas boiler, security door, washer, dishwasher, microwave, TV, telephone line, audio entry phone, 9 m<sup>2</sup> basement storage unit. Suitable for a young family or a couple. Common building charges and utilities CZK 5000/month.