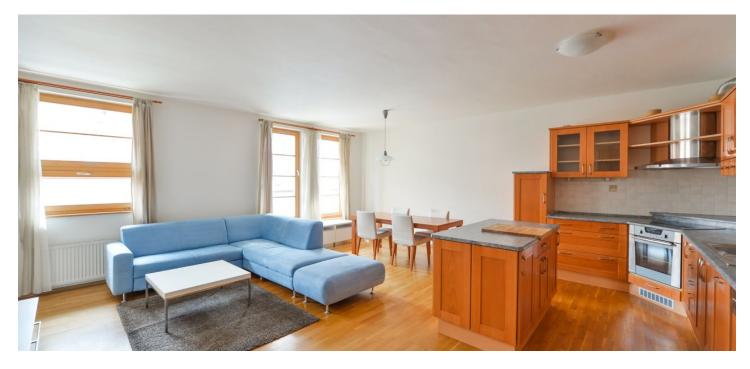

The flat has a spacious living room with fully fitted open kitchen and dining area, two bright bedrooms oriented towards the quiet courtyard, one with balcony access, bathroom with bath tub and toilet, guest toilet, walk-in closet, and entry hall with built-in storage.

Wood floors, French windows, gas boiler, security door, washer, dishwasher, microwave, TV, telephone line, audio entry phone, 9 m<sup>2</sup> basement storage unit. Suitable for a young family or a couple. Common building charges and utilities CZK 5000/month.