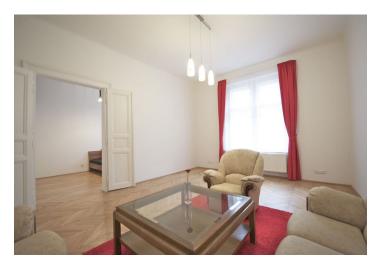

\* Area of the unit according to the Civil Code. The area consists of the sum total area of the entire unit bounded by perimeter walls.

Newly refurbished furnished 1-bedroom apartment with a 4.5 m² balcony on the 2nd floor in a completely reconstructed building with a new lift and security cameras. Located in a quiet street in the Vinohrady residential neighborhood popular with foreigners and the expat community. The apartment has living room, fully fitted kitchen with a south oriented balcony, one bedroom, bathroom with bath tub and floor heating, and a separate toilet with sink. Other features include parquet floors, security door, BOSCH appliances incl. dishwasher and microwave, Villeroy & Boch bathroom tiles, central gas heating, digital satellite (ASTRA, HOT BIRD and THOR), ADSL Internet 8Mb, and in-room camera for watching the main gate and garage. Shared garden with benches, shared basement storage. Just minutes to metro and trams at Náměstí Jiřího z Poděbrad Square. Ample shopping (Flora shopping mall), restaurants, cafes and bars near by. Utilities approx. CZK 2500 -