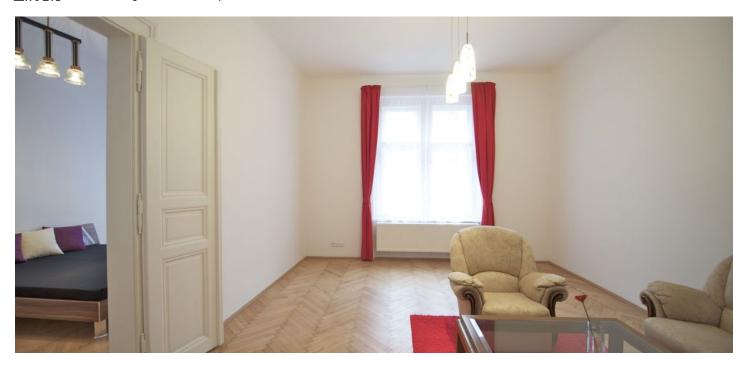

\* Area of the unit according to the Civil Code. The area consists of the sum total area of the entire unit bounded by perimeter walls.

Newly refurbished furnished 1-bedroom apartment with a 4.5 m² balcony on the 2nd floor in a completely reconstructed building with a new lift and security cameras. Located in a quiet street in the Vinohrady residential neighborhood popular with foreigners and the expat community. The apartment has living room, fully fitted kitchen with a south oriented balcony, one bedroom, bathroom with bath tub and floor heating, and a separate toilet with sink. Other features include parquet floors, security door, BOSCH appliances incl. dishwasher and microwave, Villeroy & Boch bathroom tiles, central gas heating, digital satellite (ASTRA, HOT BIRD and THOR), ADSL Internet 8Mb, and in-room camera for watching the main gate and garage. Shared garden with benches, shared basement storage. Just minutes to metro and trams at Náměstí Jiřího z Poděbrad Square. Ample shopping (Flora shopping mall), restaurants, cafes and bars near by. Utilities approx. CZK 2500 -