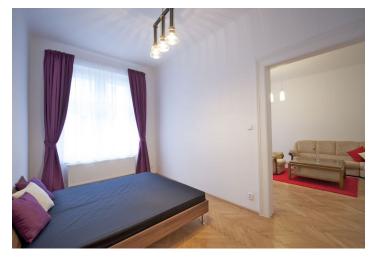

\* Area of the unit according to the Civil Code. The area consists of the sum total area of the entire unit bounded by perimeter walls.

Newly refurbished furnished 1-bedroom apartment with a 4.5 m² balcony on the 2nd floor in a completely reconstructed building with a new lift and security cameras. Located in a quiet street in the Vinohrady residential neighborhood popular with foreigners and the expat community. The apartment has living room, fully fitted kitchen with a south oriented balcony, one bedroom, bathroom with bath tub and floor heating, and a separate toilet with sink. Other features include parquet floors, security door, BOSCH appliances incl. dishwasher and microwave, Villeroy & Boch bathroom tiles, central gas heating, digital satellite (ASTRA, HOT BIRD and THOR), ADSL Internet 8Mb, and in-room camera for watching the main gate and garage. Shared garden with benches, shared basement storage. Just minutes to metro and trams at Náměstí Jiřího z Poděbrad Square. Ample shopping (Flora shopping mall), restaurants, cafes and bars near by. Utilities approx. CZK 2500 -