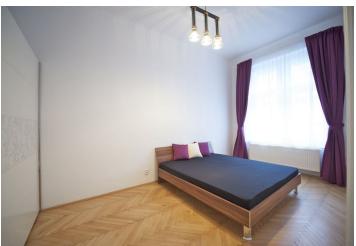

\* Area of the unit according to the Civil Code. The area consists of the sum total area of the entire unit bounded by perimeter walls.

Newly refurbished furnished 1-bedroom apartment with a 4.5 m² balcony on the 2nd floor in a completely reconstructed building with a new lift and security cameras. Located in a quiet street in the Vinohrady residential neighborhood popular with foreigners and the expat community. The apartment has living room, fully fitted kitchen with a south oriented balcony, one bedroom, bathroom with bath tub and floor heating, and a separate toilet with sink. Other features include parquet floors, security door, BOSCH appliances incl. dishwasher and microwave, Villeroy & Boch bathroom tiles, central gas heating, digital satellite (ASTRA, HOT BIRD and THOR), ADSL Internet 8Mb, and in-room camera for watching the main gate and garage. Shared garden with benches, shared basement storage. Just minutes to metro and trams at Náměstí Jiřího z Poděbrad Square. Ample shopping (Flora shopping mall), restaurants, cafes and bars near by. Utilities approx. CZK 2500 -