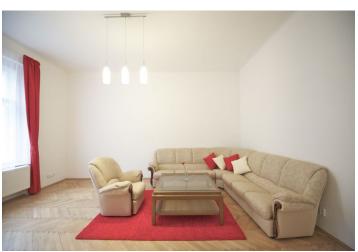

\* Area of the unit according to the Civil Code. The area consists of the sum total area of the entire unit bounded by perimeter walls.

Newly refurbished furnished 1-bedroom apartment with a 4.5 m² balcony on the 2nd floor in a completely reconstructed building with a new lift and security cameras. Located in a quiet street in the Vinohrady residential neighborhood popular with foreigners and the expat community. The apartment has living room, fully fitted kitchen with a south oriented balcony, one bedroom, bathroom with bath tub and floor heating, and a separate toilet with sink. Other features include parquet floors, security door, BOSCH appliances incl. dishwasher and microwave, Villeroy & Boch bathroom tiles, central gas heating, digital satellite (ASTRA, HOT BIRD and THOR), ADSL Internet 8Mb, and in-room camera for watching the main gate and garage. Shared garden with benches, shared basement storage. Just minutes to metro and trams at Náměstí Jiřího z Poděbrad Square. Ample shopping (Flora shopping mall), restaurants, cafes and bars near by. Utilities approx. CZK 2500 -