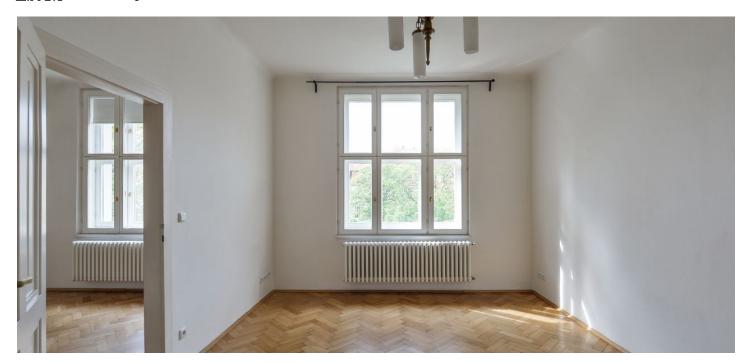

3rd floor of a listed building with a lift and shared roof terrace. With lots of preserved original features, the flat has a spacious central entry hall, master bedroom with en-suite bathroom (bath tub, sink, toilet) and walk-in closet, living/dining room, fully fitted walk-through kitchen, laundry and a guest toilet with sink. The kitchen is accessible from the master bedroom and living/dining room.

Original parquet, plank and tile floors, antique light fittings, gas boiler, washer, dryer, dishwasher, microwave, video entry phone, 3 m² basement storage unit. Private courtyard and garden are available to the tenants. Quick access to trams, buses and metro. Lots of restaurants, cafes, bars and shopping in the area. Utilities approx. CZK 3000.