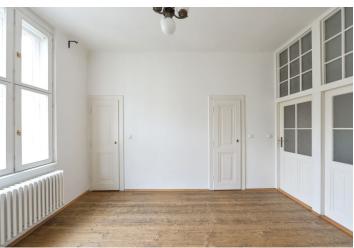

3rd floor of a listed building with a lift and shared roof terrace. With lots of preserved original features, the flat has a spacious central entry hall, master bedroom with en-suite bathroom (bath tub, sink, toilet) and walk-in closet, living/dining room, fully fitted walk-through kitchen, laundry and a guest toilet with sink. The kitchen is accessible from the master bedroom and living/dining room.

Original parquet, plank and tile floors, antique light fittings, gas boiler, washer, dryer, dishwasher, microwave, video entry phone, 3 m² basement storage unit. Private courtyard and garden are available to the tenants. Quick access to trams, buses and metro. Lots of restaurants, cafes, bars and shopping in the area. Utilities approx. CZK 3000.