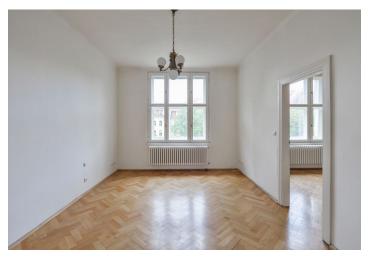

3rd floor of a listed building with a lift and shared roof terrace. With lots of preserved original features, the flat has a spacious central entry hall, master bedroom with en-suite bathroom (bath tub, sink, toilet) and walk-in closet, living/dining room, fully fitted walk-through kitchen, laundry and a guest toilet with sink. The kitchen is accessible from the master bedroom and living/dining room.

Original parquet, plank and tile floors, antique light fittings, gas boiler, washer, dryer, dishwasher, microwave, video entry phone, 3 m² basement storage unit. Private courtyard and garden are available to the tenants. Quick access to trams, buses and metro. Lots of restaurants, cafes, bars and shopping in the area. Utilities approx. CZK 3000.