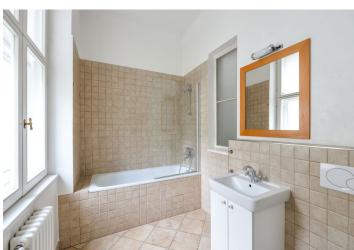

3rd floor of a listed building with a lift and shared roof terrace. With lots of preserved original features, the flat has a spacious central entry hall, master bedroom with en-suite bathroom (bath tub, sink, toilet) and walk-in closet, living/dining room, fully fitted walk-through kitchen, laundry and a guest toilet with sink. The kitchen is accessible from the master bedroom and living/dining room.