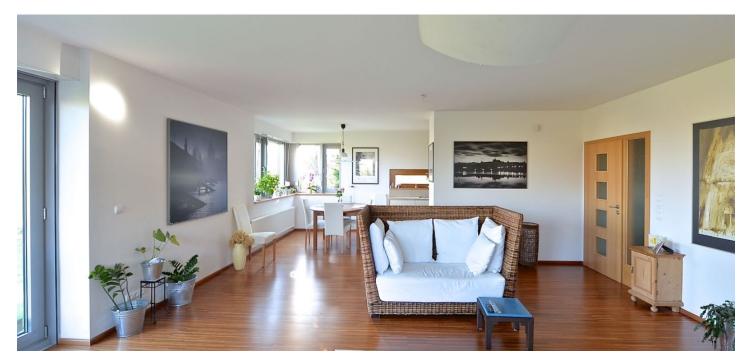

The flat includes a comfortable living room with dining area and access to the garden, a fully fitted open kitchen, pantry / storage room, master bedroom with an en-suite bathroom (tub, toilet), two more bedrooms, bathroom with tub, toilet, and entry hall with built-in wardrobes.

Green views, wood and laminated floating floors, tiles, security entry door, outdoor blinds, washer, dishwasher, audio entry phone, alarm that can be connected to a security agency, large cellar, automatic irrigation. The flat is unfurnished, can be furnished if needed. One parking space included. Common building charges and utilities CZK 8000 per month. Electricity is billed separately. Ideal for families with children. Available from August 2020.