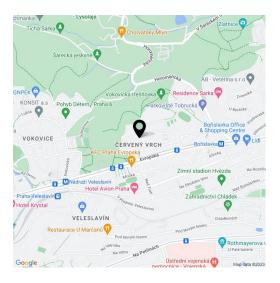

\* Area of the unit according to the Civil Code. The area consists of the sum total area of the entire unit bounded by perimeter walls.

Benefiting from a 150 m² private garden, this 3-bedroom 2-bathroom unfurnished ground floor flat in the Červený Vrch residential project with security and underground parking. Located near the wonderful green Šárka Valley, about a five minute drive to the International School of Prague and within walking distance to the Borislavka metro station (line A). Also, ideally located for reaching the airport.