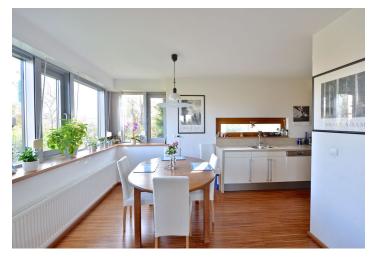

The flat includes a comfortable living room with dining area and access to the garden, a fully fitted open kitchen, pantry / storage room, master bedroom with an en-suite bathroom (tub, toilet), two more bedrooms, bathroom with tub, toilet, and entry hall with built-in wardrobes.