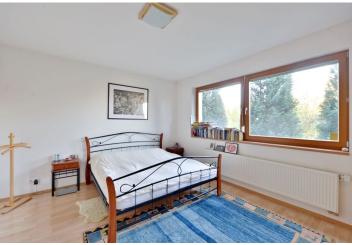

\* Area of the unit according to the Civil Code. The area consists of the sum total area of the entire unit bounded by perimeter walls.

Benefiting from a 150 m² private garden, this 3-bedroom 2-bathroom unfurnished ground floor flat in the Červený Vrch residential project with security and underground parking. Located near the wonderful green Šárka Valley, about a five minute drive to the International School of Prague and within walking distance to the Borislavka metro station (line A). Also, ideally located for reaching the airport.

The flat includes a comfortable living room with dining area and access to the garden, a fully fitted open kitchen, pantry / storage room, master bedroom with an en-suite bathroom (tub, toilet), two more bedrooms, bathroom with tub, toilet, and entry hall with built-in wardrobes.

Green views, wood and laminated floating floors, tiles, security entry door, outdoor blinds, washer, dishwasher, audio entry phone, alarm that can be connected to a security agency, large cellar, automatic irrigation. The flat is unfurnished, can be furnished if needed. One parking space included. Common building charges and utilities CZK 8000 per month. Electricity is billed separately. Ideal for families with children. Available from August 2020.