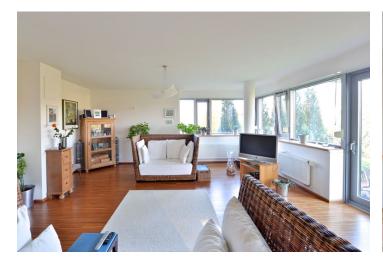

The flat includes a comfortable living room with dining area and access to the garden, a fully fitted open kitchen, pantry / storage room, master bedroom with an en-suite bathroom (tub, toilet), two more bedrooms, bathroom with tub, toilet, and entry hall with built-in wardrobes.