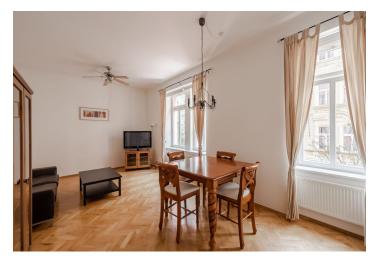

The interior features living room with sliding doors leading to a fully fitted and equipped kitchen, entry hall with a built-in wardrobe and a guest toilet. The bedrooms and bathrooms are situated in a separate part of the flat - the master bedroom includes a walk-in closet and en-suite bathroom (tub, walk-in shower, toilet), the second bathroom has a walk-in shower. There is plenty of built-in storage available.

Other features include oak parquet floors and tiles, high ceilings, large windows, roller blinds, secure triple locking door, washer, dryer, dishwasher, microwave, TV and audio entry phone. Common building charges CZK 2000/month. Electricity and gas will be transferred to the tenant's name. Available from 1st of September 2021.