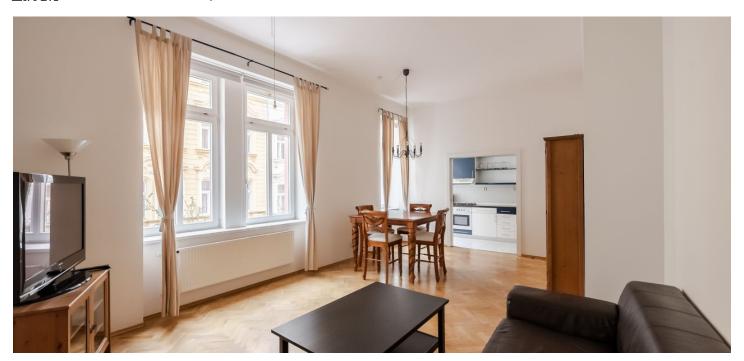

\* Area of the unit according to the Civil Code. The area consists of the sum total area of the entire unit bounded by perimeter walls.

Bright partly furnished 2-bedroom 2-bathroom flat situated on the first floor of a completely reconstructed (1998) traditional building with a lift. Located in a lovely residential neighborhood of tree-lined streets and parks, sidewalk cafes, restaurants, bars, etc. offering great atmosphere, and with the Havlíčkovy Sady park just down the street. Quick access to the city center, just a two minute walk to Náměstí Míru Square with metro and multiple tram links.

The interior features living room with sliding doors leading to a fully fitted and equipped kitchen, entry hall with a built-in wardrobe and a guest toilet. The bedrooms and bathrooms are situated in a separate part of the flat - the master bedroom includes a walk-in closet and en-suite bathroom (tub, walk-in shower, toilet), the second bathroom has a walk-in shower. There is plenty of built-in storage available.