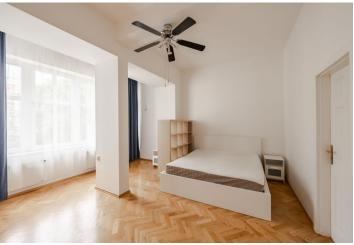

\* Area of the unit according to the Civil Code. The area consists of the sum total area of the entire unit bounded by perimeter walls.

Bright partly furnished 2-bedroom 2-bathroom flat situated on the first floor of a completely reconstructed (1998) traditional building with a lift. Located in a lovely residential neighborhood of tree-lined streets and parks, sidewalk cafes, restaurants, bars, etc. offering great atmosphere, and with the Havlíčkovy Sady park just down the street. Quick access to the city center, just a two minute walk to Náměstí Míru Square with metro and multiple tram links.

The interior features living room with sliding doors leading to a fully fitted and equipped kitchen, entry hall with a built-in wardrobe and a guest toilet. The bedrooms and bathrooms are situated in a separate part of the flat - the master bedroom includes a walk-in closet and en-suite bathroom (tub, walk-in shower, toilet), the second bathroom has a walk-in shower. There is plenty of built-in storage available.

Other features include oak parquet floors and tiles, high ceilings, large windows, roller blinds, secure triple locking door, washer, dryer, dishwasher, microwave, TV and audio entry phone. Common building charges CZK 2000/month. Electricity and gas will be transferred to the tenant's name. Available from 1st of September 2021.