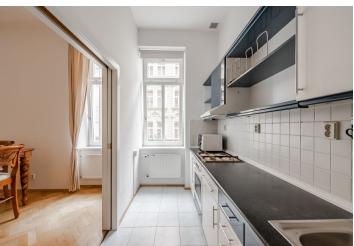

The interior features living room with sliding doors leading to a fully fitted and equipped kitchen, entry hall with a built-in wardrobe and a guest toilet. The bedrooms and bathrooms are situated in a separate part of the flat - the master bedroom includes a walk-in closet and en-suite bathroom (tub, walk-in shower, toilet), the second bathroom has a walk-in shower. There is plenty of built-in storage available.