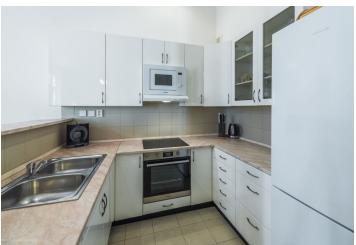

The flat has a living / dining room with a **balcony** and a fully fitted and equipped open kitchen, a **walk-in closet**, two bedrooms with en-suite bathrooms (one bedroom with a **balcony** and the other one with a **walk-in closet**), and a laundry / utility room. One of the bathrooms is also accessible from the hall.

High ceilings, **solid wood parquet floors**, laminated floors, recessed lighting, washer, dishwasher, microwave oven, TV, WiFi Internet, satellite TV connection, security bar on the entry door. Parking can be arranged at CZK 2000/month + VAT. Service charges and utilities are billed separately (CZK 3000/month fixed fees + CZK 2000/person/month deposit for utilities).