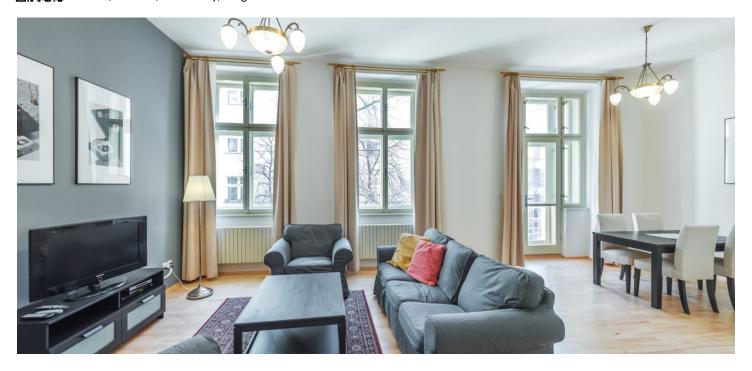

\* Area of the unit according to the Civil Code. The area consists of the sum total area of the entire unit bounded by perimeter walls.

Completely furnished 2-bedroom 2-bathroom flat with 2 balconies, on the first floor of a renovated traditional building with a lift. Located on a quiet tree lined street in an attractive residential area of Prague 2 - Vinohrady, just a minute walk from Náměstí Míru metro station and tram stops. Highly sought after location within easy reach of the city center and with full amenities nearby, within walking distance of Gröbovka and Folimanka Parks.

The flat has a living / dining room with a **balcony** and a fully fitted and equipped open kitchen, a **walk-in closet**, two bedrooms with en-suite bathrooms (one bedroom with a **balcony** and the other one with a **walk-in closet**), and a laundry / utility room. One of the bathrooms is also accessible from the hall.

High ceilings, **solid wood parquet floors**, laminated floors, recessed lighting, washer, dishwasher, microwave oven, TV, WiFi Internet, satellite TV connection, security bar on the entry door. Parking can be arranged at CZK 2000/month + VAT. Service charges and utilities are billed separately (CZK 3000/month fixed fees + CZK 2000/person/month deposit for utilities).