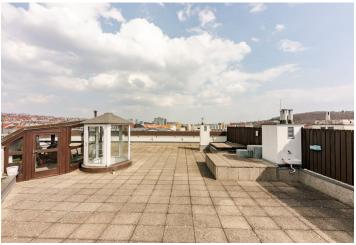

\* Area of the unit according to the Civil Code. The area consists of the sum total area of the entire unit bounded by perimeter walls.

Completely furnished 3-4-bedroom 2-bathroom flat with a huge roof terrace (200 m²) providing panoramic views on the entire 7th floor of a modern residential building with underground parking, camera system and 24/7 reception / security. Located right next to a green park and the Botič brook in Vršovice, Prague 10, area with easy access to full amenities.

The interior consists of a spacious living room with dining area, fully fitted kitchen and a glass door leading to the study (4th bedroom), 3 separate bedrooms, each with a built-in wardrobe and one walk-through, comfortable family bathroom with a massage tub, massage shower, double sink, bidet and toilet (there is also a TV point), shower bathroom with sink and toilet, laundry room, and an entry hall with a walk-in closet. The living room features a glass circular staircase leading to the private 8th floor roof terrace with a glass roof house with a fridge, seating and storage space.