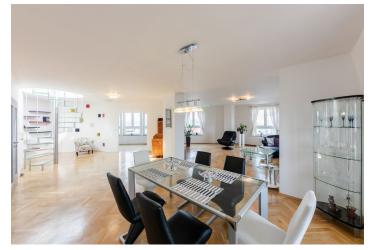

The interior consists of a spacious living room with dining area, fully fitted kitchen and a glass door leading to the study (4th bedroom), 3 separate bedrooms, each with a built-in wardrobe and one walk-through, comfortable family bathroom with a massage tub, massage shower, double sink, bidet and toilet (there is also a TV point), shower bathroom with sink and toilet, laundry room, and an entry hall with a walk-in closet. The living room features a glass circular staircase leading to the private 8th floor roof terrace with a glass roof house with a fridge, seating and storage space.