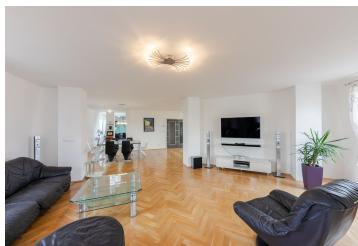

The interior consists of a spacious living room with dining area, fully fitted kitchen and a glass door leading to the study (4th bedroom), 3 separate bedrooms, each with a built-in wardrobe and one walk-through, comfortable family bathroom with a massage tub, massage shower, double sink, bidet and toilet (there is also a TV point), shower bathroom with sink and toilet, laundry room, and an entry hall with a walk-in closet. The living room features a glass circular staircase leading to the private 8th floor roof terrace with a glass roof house with a fridge, seating and storage space.

Lots of windows, parquet and quality tile floors, washer, dryer, dishwasher, microwave, flat screen TV, telephone, O2 Internet, Astra satellite connection, audio entry phone. One garage parking space included in the rent. Common building charges, utilities and garage fee CZK 10,000/month.