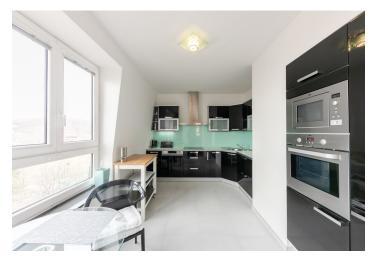

The interior consists of a spacious living room with dining area, fully fitted kitchen and a glass door leading to the study (4th bedroom), 3 separate bedrooms, each with a built-in wardrobe and one walk-through, comfortable family bathroom with a massage tub, massage shower, double sink, bidet and toilet (there is also a TV point), shower bathroom with sink and toilet, laundry room, and an entry hall with a walk-in closet. The living room features a glass circular staircase leading to the private 8th floor roof terrace with a glass roof house with a fridge, seating and storage space.

Lots of windows, parquet and quality tile floors, washer, dryer, dishwasher, microwave, flat screen TV, telephone, O2 Internet, Astra satellite connection, audio entry phone. One garage parking space included in the rent. Common building charges, utilities and garage fee CZK 10,000/month.