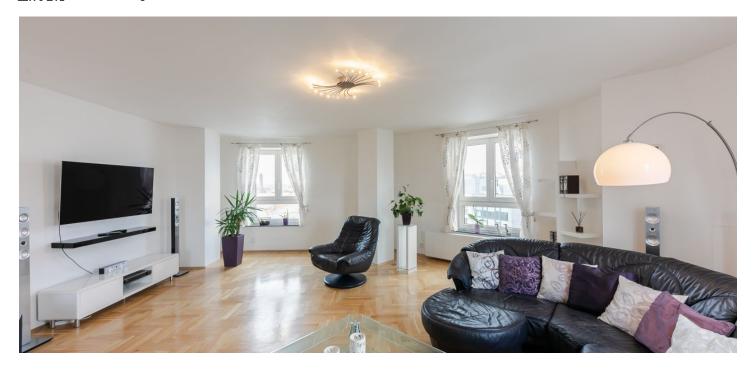

The interior consists of a spacious living room with dining area, fully fitted kitchen and a glass door leading to the study (4th bedroom), 3 separate bedrooms, each with a built-in wardrobe and one walk-through, comfortable family bathroom with a massage tub, massage shower, double sink, bidet and toilet (there is also a TV point), shower bathroom with sink and toilet, laundry room, and an entry hall with a walk-in closet. The living room features a glass circular staircase leading to the private 8th floor roof terrace with a glass roof house with a fridge, seating and storage space.

Lots of windows, parquet and quality tile floors, washer, dryer, dishwasher, microwave, flat screen TV, telephone, O2 Internet, Astra satellite connection, audio entry phone. One garage parking space included in the rent. Common building charges, utilities and garage fee CZK 10,000/month.