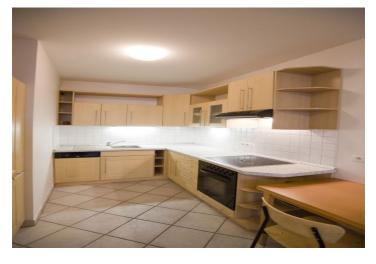

\* Area of the unit according to the Civil Code. The area consists of the sum total area of the entire unit bounded by perimeter walls.

Furnished 1-bedroom 1st floor apartment with a balcony and a heated full glass winter garden in the contemporary Zvonařka Residence, newly built residential complex featuring a wonderful swimming pool with a southfacing terrace, 24hour reception and security cameras. Well located not far from the Folimanka or Havlíčkovy sady parks, with good connections to the city center. Fully fitted kitchen open to living room with access to the winter garden with openable windows and blinds, bedroom with access to the balcony, bathroom with toilet and bath tub with glass screen. Wood floors and tiles, security door, washer, dishwasher, TV, telephone line, audio entry phone, alarm. Monthly deposit for common building charges CZK 5.500 including electricity used in the flat.