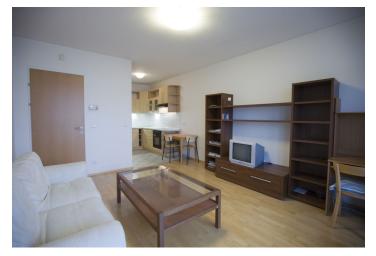

\* Area of the unit according to the Civil Code. The area consists of the sum total area of the entire unit bounded by perimeter walls.

Furnished 1-bedroom 1st floor apartment with a balcony and a heated full glass winter garden in the contemporary Zvonařka Residence, newly built residential complex featuring a wonderful swimming pool with a southfacing terrace, 24hour reception and security cameras. Well located not far from the Folimanka or Havlíčkovy sady parks, with good connections to the city center. Fully fitted kitchen open to living room with access to the winter garden with openable windows and blinds, bedroom with access to the balcony, bathroom with toilet and bath tub with glass screen. Wood floors and tiles, security door, washer, dishwasher, TV, telephone line, audio entry phone, alarm. Monthly deposit for common building charges CZK 5.500 including electricity used in the flat.