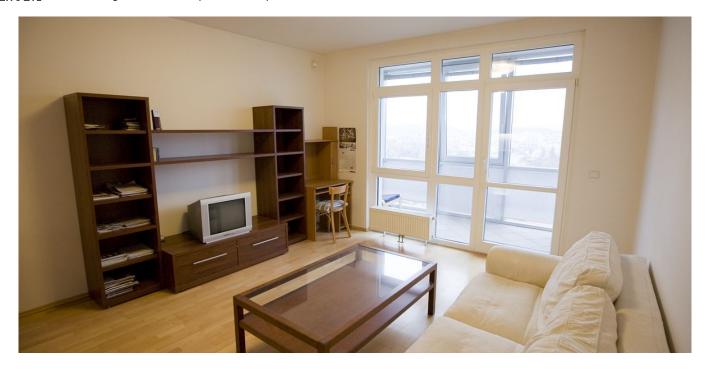

\* Area of the unit according to the Civil Code. The area consists of the sum total area of the entire unit bounded by perimeter walls.

Furnished 1-bedroom 1st floor apartment with a balcony and a heated full glass winter garden in the contemporary Zvonařka Residence, newly built residential complex featuring a wonderful swimming pool with a southfacing terrace, 24hour reception and security cameras. Well located not far from the Folimanka or Havlíčkovy sady parks, with good connections to the city center. Fully fitted kitchen open to living room with access to the winter garden with openable windows and blinds, bedroom with access to the balcony, bathroom with toilet and bath tub with glass screen. Wood floors and tiles, security door, washer, dishwasher, TV, telephone line, audio entry phone, alarm. Monthly deposit for common building charges CZK 5.500 including electricity used in the flat.