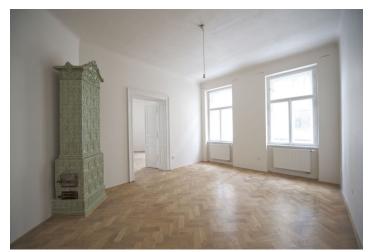

\* Area of the unit according to the Civil Code. The area consists of the sum total area of the entire unit bounded by perimeter walls.

Reconstructed 3-bedroom apartment with preserved original features on the upper ground floor of a traditional apartment building from 1930s, with a lift. The building is located at the border of Letná district, a few steps from Letenské Sady Park, within easy reach of the essential amenities and many sports and leisure activities, and with quick connection to the city center and the airport. The flat has a separate eat-in kitchen, 3 large rooms (one is corner and walk-through) - two bedrooms and a living room, a small third bedroom/study, bathroom with bath tub, walk-in closet, a separate toilet, and an entry hall. High ceilings, parquet and tile floors, independent gas heating (new boiler), UPC connection, audio entry phone. Utilities will be transferred to the tenant.