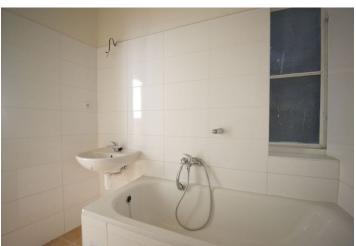

\* Area of the unit according to the Civil Code. The area consists of the sum total area of the entire unit bounded by perimeter walls.

Reconstructed 3-bedroom apartment with preserved original features on the upper ground floor of a traditional apartment building from 1930s, with a lift. The building is located at the border of Letná district, a few steps from Letenské Sady Park, within easy reach of the essential amenities and many sports and leisure activities, and with quick connection to the city center and the airport. The flat has a separate eat-in kitchen, 3 large rooms (one is corner and walk-through) - two bedrooms and a living room, a small third bedroom/study, bathroom with bath tub, walk-in closet, a separate toilet, and an entry hall. High ceilings, parquet and tile floors, independent gas heating (new boiler), UPC connection, audio entry phone. Utilities will be transferred to the tenant.