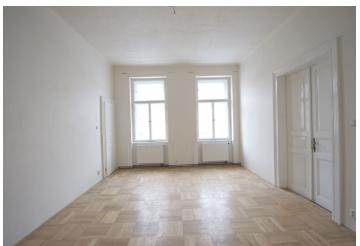

\* Area of the unit according to the Civil Code. The area consists of the sum total area of the entire unit bounded by perimeter walls.

Reconstructed 3-bedroom apartment with preserved original features on the upper ground floor of a traditional apartment building from 1930s, with a lift. The building is located at the border of Letná district, a few steps from Letenské Sady Park, within easy reach of the essential amenities and many sports and leisure activities, and with quick connection to the city center and the airport. The flat has a separate eat-in kitchen, 3 large rooms (one is corner and walk-through) - two bedrooms and a living room, a small third bedroom/study, bathroom with bath tub, walk-in closet, a separate toilet, and an entry hall. High ceilings, parquet and tile floors, independent gas heating (new boiler), UPC connection, audio entry phone. Utilities will be transferred to the tenant.