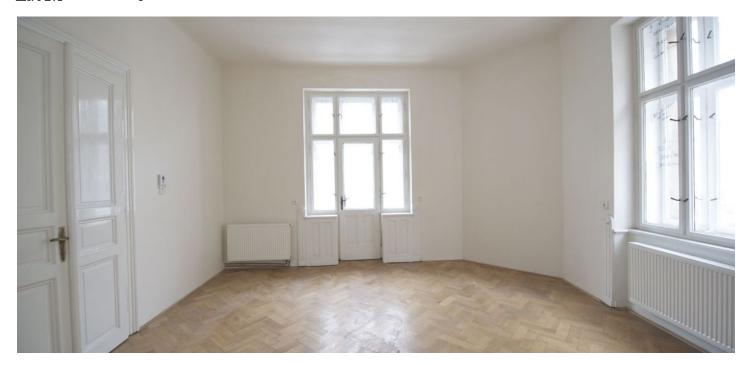

\* Area of the unit according to the Civil Code. The area consists of the sum total area of the entire unit bounded by perimeter walls.

Reconstructed 3-bedroom apartment with preserved original features on the upper ground floor of a traditional apartment building from 1930s, with a lift. The building is located at the border of Letná district, a few steps from Letenské Sady Park, within easy reach of the essential amenities and many sports and leisure activities, and with quick connection to the city center and the airport. The flat has a separate eat-in kitchen, 3 large rooms (one is corner and walk-through) - two bedrooms and a living room, a small third bedroom/study, bathroom with bath tub, walk-in closet, a separate toilet, and an entry hall. High ceilings, parquet and tile floors, independent gas heating (new boiler), UPC connection, audio entry phone. Utilities will be transferred to the tenant.