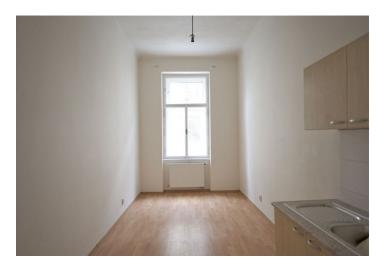

\* Area of the unit according to the Civil Code. The area consists of the sum total area of the entire unit bounded by perimeter walls.

Reconstructed 3-bedroom apartment with preserved original features on the upper ground floor of a traditional apartment building from 1930s, with a lift. The building is located at the border of Letná district, a few steps from Letenské Sady Park, within easy reach of the essential amenities and many sports and leisure activities, and with quick connection to the city center and the airport. The flat has a separate eat-in kitchen, 3 large rooms (one is corner and walk-through) - two bedrooms and a living room, a small third bedroom/study, bathroom with bath tub, walk-in closet, a separate toilet, and an entry hall. High ceilings, parquet and tile floors, independent gas heating (new boiler), UPC connection, audio entry phone. Utilities will be transferred to the tenant.