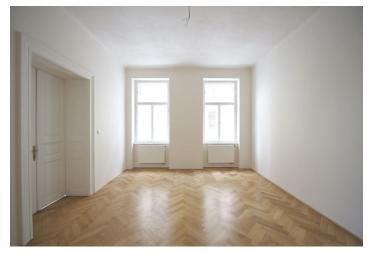

\* Area of the unit according to the Civil Code. The area consists of the sum total area of the entire unit bounded by perimeter walls.

Bright reconstructed 3-bedroom apartment with a balcony and preserved original features on the 1st floor of a traditional apartment building from 1930s, with a lift. The building is located at the border of Letná district, a few steps from Letenské Sady Park, within easy reach of the essential amenities and many sports and leisure activities, and with quick connection to the city center and the airport. The flat has a separate eat-in kitchen, 3 large rooms (one is corner and walk-through with a balcony) - two bedrooms and a living room, a small third bedroom/study, bathroom with bath tub, walk-in closet, a separate toilet, and an entry hall. High ceilings, parquet and tile floors, Dutch stove, independent gas heating (new boiler), UPC connection, audio entry phone. Utilities will be transferred to the tenant.