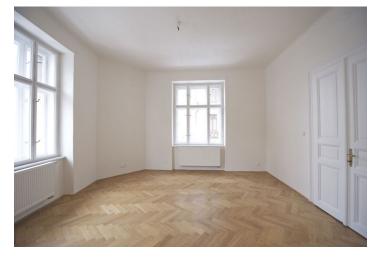

\* Area of the unit according to the Civil Code. The area consists of the sum total area of the entire unit bounded by perimeter walls.

Bright reconstructed 3-bedroom apartment with a balcony and preserved original features on the 1st floor of a traditional apartment building from 1930s, with a lift. The building is located at the border of Letná district, a few steps from Letenské Sady Park, within easy reach of the essential amenities and many sports and leisure activities, and with quick connection to the city center and the airport. The flat has a separate eat-in kitchen, 3 large rooms (one is corner and walk-through with a balcony) - two bedrooms and a living room, a small third bedroom/study, bathroom with bath tub, walk-in closet, a separate toilet, and an entry hall. High ceilings, parquet and tile floors, Dutch stove, independent gas heating (new boiler), UPC connection, audio entry phone. Utilities will be transferred to the tenant.