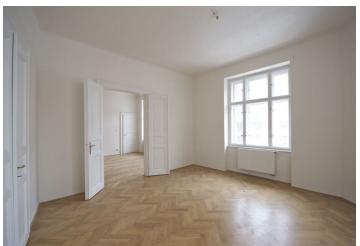

\* Area of the unit according to the Civil Code. The area consists of the sum total area of the entire unit bounded by perimeter walls.

Bright reconstructed 3-bedroom apartment with a balcony and preserved original features on the 1st floor of a traditional apartment building from 1930s, with a lift. The building is located at the border of Letná district, a few steps from Letenské Sady Park, within easy reach of the essential amenities and many sports and leisure activities, and with quick connection to the city center and the airport. The flat has a separate eat-in kitchen, 3 large rooms (one is corner and walk-through with a balcony) - two bedrooms and a living room, a small third bedroom/study, bathroom with bath tub, walk-in closet, a separate toilet, and an entry hall. High ceilings, parquet and tile floors, Dutch stove, independent gas heating (new boiler), UPC connection, audio entry phone. Utilities will be transferred to the tenant.