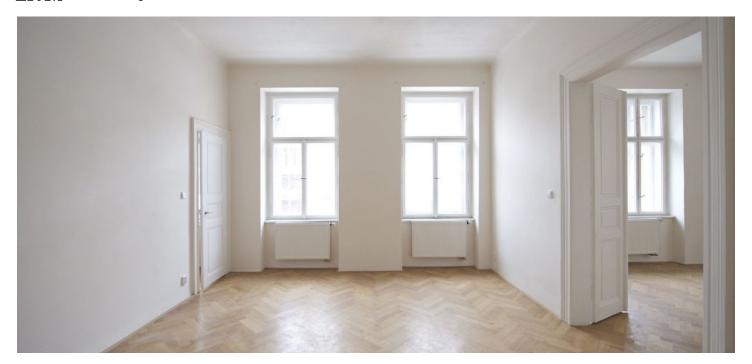

\* Area of the unit according to the Civil Code. The area consists of the sum total area of the entire unit bounded by perimeter walls.

Bright reconstructed 3-bedroom apartment with a balcony and preserved original features on the 1st floor of a traditional apartment building from 1930s, with a lift. The building is located at the border of Letná district, a few steps from Letenské Sady Park, within easy reach of the essential amenities and many sports and leisure activities, and with quick connection to the city center and the airport. The flat has a separate eat-in kitchen, 3 large rooms (one is corner and walk-through with a balcony) - two bedrooms and a living room, a small third bedroom/study, bathroom with bath tub, walk-in closet, a separate toilet, and an entry hall. High ceilings, parquet and tile floors, Dutch stove, independent gas heating (new boiler), UPC connection, audio entry phone. Utilities will be transferred to the tenant.