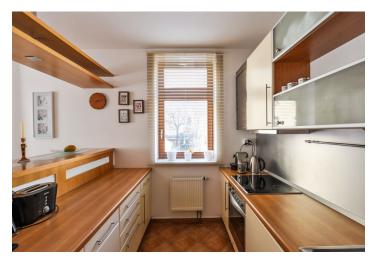

The flat includes an entry hall with built-in wardrobes, a bright corner living room with a fully fitted open kitchen and French windows leading to a narrow **balcony**, two separate bedrooms, a walk-in closet, bathroom with bath and toilet, and a guest toilet.

Wooden and tile floors, security entry door, outdoor blinds with remote control in the living room, washer / dryer, dishwasher, basic kitchenware, video entry phone. Secure **shared garden**. One on-site **garage parking** space available at CZK 2000/month. Monthly deposit for common building charges, water and heating CZK 4000. Electricity will be transferred to the tenant. Available from July 1, 2018.