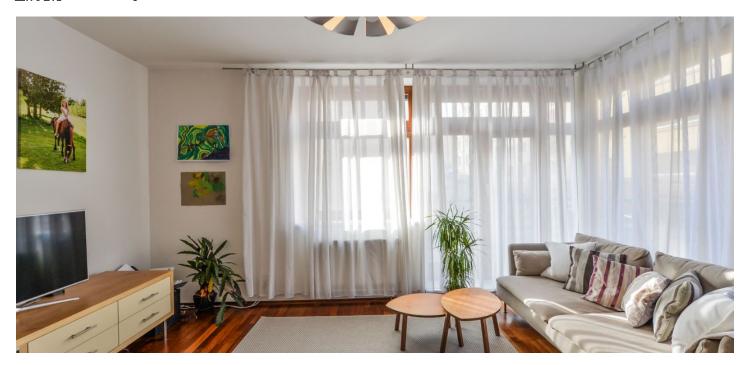

The flat includes an entry hall with built-in wardrobes, a bright corner living room with a fully fitted open kitchen and French windows leading to a narrow **balcony**, two separate bedrooms, a walk-in closet, bathroom with bath and toilet, and a guest toilet.

Wooden and tile floors, security entry door, outdoor blinds with remote control in the living room, washer / dryer, dishwasher, basic kitchenware, video entry phone. Secure **shared garden**. One on-site **garage parking** space available at CZK 2000/month. Monthly deposit for common building charges, water and heating CZK 4000. Electricity will be transferred to the tenant. Available from July 1, 2018.