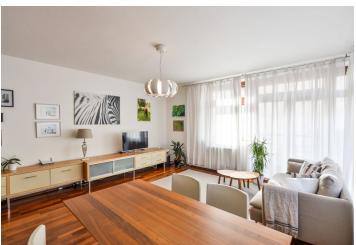

The flat includes an entry hall with built-in wardrobes, a bright corner living room with a fully fitted open kitchen and French windows leading to a narrow **balcony**, two separate bedrooms, a walk-in closet, bathroom with bath and toilet, and a guest toilet.

Wooden and tile floors, security entry door, outdoor blinds with remote control in the living room, washer / dryer, dishwasher, basic kitchenware, video entry phone. Secure **shared garden**. One on-site **garage parking** space available at CZK 2000/month. Monthly deposit for common building charges, water and heating CZK 4000. Electricity will be transferred to the tenant. Available from July 1, 2018.