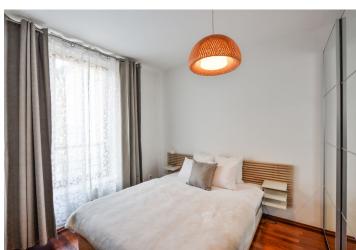

The flat includes an entry hall with built-in wardrobes, a bright corner living room with a fully fitted open kitchen and French windows leading to a narrow **balcony**, two separate bedrooms, a walk-in closet, bathroom with bath and toilet, and a guest toilet.

Wooden and tile floors, security entry door, outdoor blinds with remote control in the living room, washer / dryer, dishwasher, basic kitchenware, video entry phone. Secure **shared garden**. One on-site **garage parking** space available at CZK 2000/month. Monthly deposit for common building charges, water and heating CZK 4000. Electricity will be transferred to the tenant. Available from July 1, 2018.