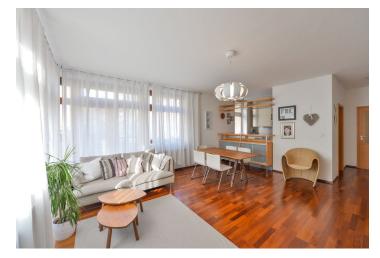

The flat includes an entry hall with built-in wardrobes, a bright corner living room with a fully fitted open kitchen and French windows leading to a narrow **balcony**, two separate bedrooms, a walk-in closet, bathroom with bath and toilet, and a guest toilet.

Wooden and tile floors, security entry door, outdoor blinds with remote control in the living room, washer / dryer, dishwasher, basic kitchenware, video entry phone. Secure **shared garden**. One on-site **garage parking** space available at CZK 2000/month. Monthly deposit for common building charges, water and heating CZK 4000. Electricity will be transferred to the tenant. Available from July 1, 2018.