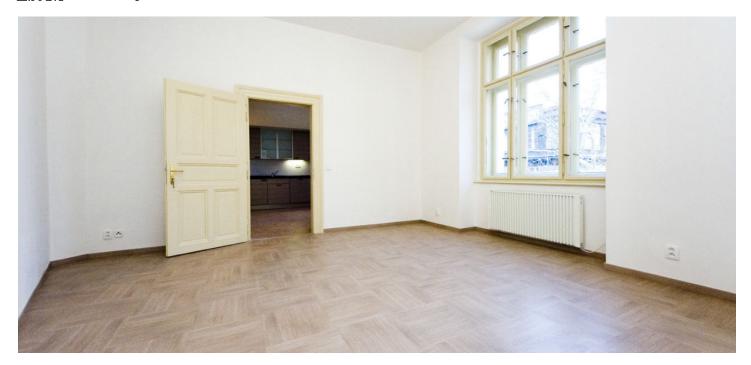

## € 506 | CZK 12 500

Newly renovated studio apartment with original preserved details on the 1st floor of a beautifully reconstructed corner building with a circular staircase and a new lift. Ideally located in a quiet residential neighborhood minutes from cafes, restaurants and shopping, next to Stromovka Park, and with easy connection to the city center as well as to the airport. The apartment has one bright corner room, fully fitted eat-in kitchen, and mosaic shower bathroom with sink and toilet. Large built-in storage space above the bathroom, big windows with views of the park, high ceilings, electric heating, dishwasher, audio entry phone, UPC cable. Common building charges CZK 500/pers./month. Gas and electricity CZK 2300/month.