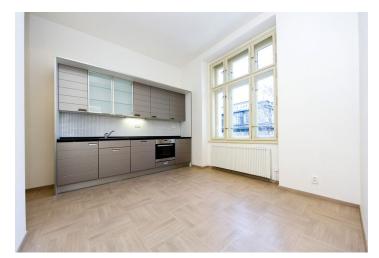

## € 506 | CZK 12 500

Newly renovated studio apartment with original preserved details on the 1st floor of a beautifully reconstructed corner building with a circular staircase and a new lift. Ideally located in a quiet residential neighborhood minutes from cafes, restaurants and shopping, next to Stromovka Park, and with easy connection to the city center as well as to the airport. The apartment has one bright corner room, fully fitted eat-in kitchen, and mosaic shower bathroom with sink and toilet. Large built-in storage space above the bathroom, big windows with views of the park, high ceilings, electric heating, dishwasher, audio entry phone, UPC cable. Common building charges CZK 500/pers./month. Gas and electricity CZK 2300/month.