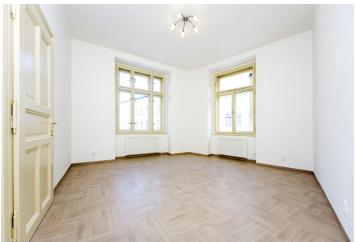

## € 506 | CZK 12 500

Newly renovated studio apartment with original preserved details on the 1st floor of a beautifully reconstructed corner building with a circular staircase and a new lift. Ideally located in a quiet residential neighborhood minutes from cafes, restaurants and shopping, next to Stromovka Park, and with easy connection to the city center as well as to the airport. The apartment has one bright corner room, fully fitted eat-in kitchen, and mosaic shower bathroom with sink and toilet. Large built-in storage space above the bathroom, big windows with views of the park, high ceilings, electric heating, dishwasher, audio entry phone, UPC cable. Common building charges CZK 500/pers./month. Gas and electricity CZK 2300/month.