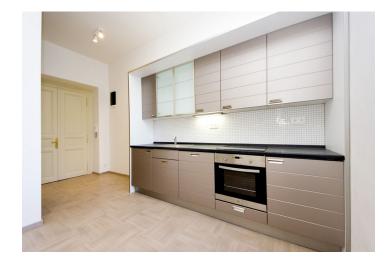

## € 506 | CZK 12 500

Newly renovated studio apartment with original preserved details on the 1st floor of a beautifully reconstructed corner building with a circular staircase and a new lift. Ideally located in a quiet residential neighborhood minutes from cafes, restaurants and shopping, next to Stromovka Park, and with easy connection to the city center as well as to the airport. The apartment has one bright corner room, fully fitted eat-in kitchen, and mosaic shower bathroom with sink and toilet. Large built-in storage space above the bathroom, big windows with views of the park, high ceilings, electric heating, dishwasher, audio entry phone, UPC cable. Common building charges CZK 500/pers./month. Gas and electricity CZK 2300/month.