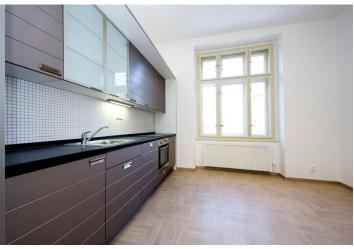

## € 506 | CZK 12 500

Newly renovated studio apartment with original preserved details on the 1st floor of a beautifully reconstructed corner building with a circular staircase and a new lift. Ideally located in a quiet residential neighborhood minutes from cafes, restaurants and shopping, next to Stromovka Park, and with easy connection to the city center as well as to the airport. The apartment has one bright corner room, fully fitted eat-in kitchen, and mosaic shower bathroom with sink and toilet. Large built-in storage space above the bathroom, big windows with views of the park, high ceilings, electric heating, dishwasher, audio entry phone, UPC cable. Common building charges CZK 500/pers./month. Gas and electricity CZK 2300/month.