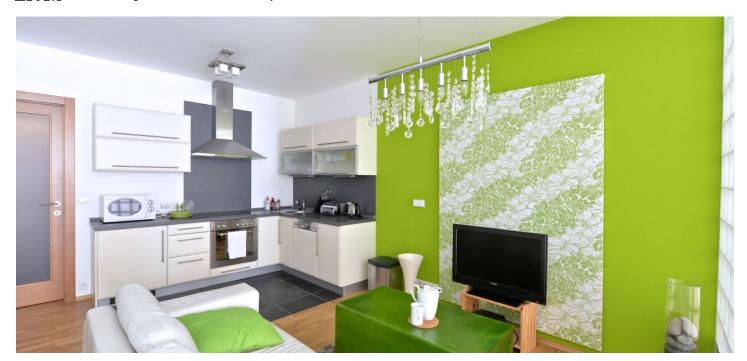

\* Area of the unit according to the Civil Code. The area consists of the sum total area of the entire unit bounded by perimeter walls.

Fully furnished good standard 1-bedroom flat with a terrace on the fourth floor with lift in a modern secure residential development with a reception, camera system and underground parking. Located in a quiet Prague 6 neighborhood within easy reach of the Hvězda park. Good connections to the city center (tram, bus) and the airport, convenient to the international schools in Prague 5 and 6.

The flat has living room with dining area and a fully fitted open kitchen, a study area, one bedroom separated by a glass wall, bathroom with tub and a walk-in shower, toilet, and entry hall. The terrace is accessed from the living room.

Wood parquet floors and tiles, security entry door, built-in wardrobes, washer, dishwasher, microwave, TV, satellite and Internet connection, video entry phone. Garage parking space and cellar included. Common building charges and utilities CZK 4.500/month.