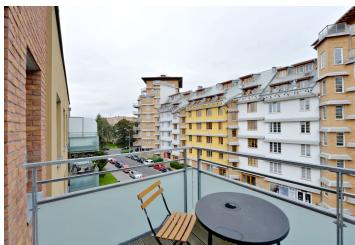

## Apartment One-bedroom (2+kk)

€ 688 I CZK 17 000

50 m², Prague 6, Veleslavín, Na okraji

| Total area       | 55 m²                         |
|------------------|-------------------------------|
| Floor area*      | 50 m²                         |
| Terrace          | 5 m²                          |
| Parking          | Garage parking space icluded. |
| Garage           | Yes                           |
| Cellar           | Yes                           |
| PENB             | G                             |
| Reference number | 6766                          |
| Available from   | Immediately                   |

\* Area of the unit according to the Civil Code. The area consists of the sum total area of the entire unit bounded by perimeter walls.

Fully furnished good standard 1-bedroom flat with a terrace on the fourth floor with lift in a modern secure residential development with a reception, camera system and underground parking. Located in a quiet Prague 6 neighborhood within easy reach of the Hvězda park. Good connections to the city center (tram, bus) and the airport, convenient to the international schools in Prague 5 and 6.