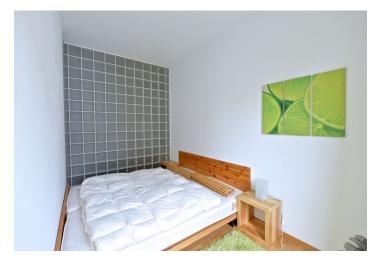

The flat has living room with dining area and a fully fitted open kitchen, a study area, one bedroom separated by a glass wall, bathroom with tub and a walk-in shower, toilet, and entry hall. The terrace is accessed from the living room.

Wood parquet floors and tiles, security entry door, built-in wardrobes, washer, dishwasher, microwave, TV, satellite and Internet connection, video entry phone. Garage parking space and cellar included. Common building charges and utilities CZK 4.500/month.