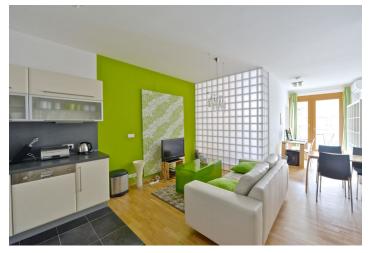

\* Area of the unit according to the Civil Code. The area consists of the sum total area of the entire unit bounded by perimeter walls.

Fully furnished good standard 1-bedroom flat with a terrace on the fourth floor with lift in a modern secure residential development with a reception, camera system and underground parking. Located in a quiet Prague 6 neighborhood within easy reach of the Hvězda park. Good connections to the city center (tram, bus) and the airport, convenient to the international schools in Prague 5 and 6.

The flat has living room with dining area and a fully fitted open kitchen, a study area, one bedroom separated by a glass wall, bathroom with tub and a walk-in shower, toilet, and entry hall. The terrace is accessed from the living room.

Wood parquet floors and tiles, security entry door, built-in wardrobes, washer, dishwasher, microwave, TV, satellite and Internet connection, video entry phone. Garage parking space and cellar included. Common building charges and utilities CZK 4.500/month.