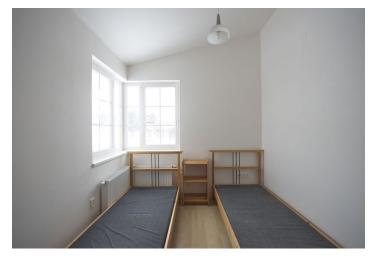

The interior of the apartment features a ground floor living/dining room with a kitchen and garden access (approx. 300 m of garden), and 2 bedrooms, one with a walk-in closet and one with two double beds on a sleeping loft, shower bathroom with double sink, and a separate toilet on the first floor. Guest toilet off the entrance atrium.