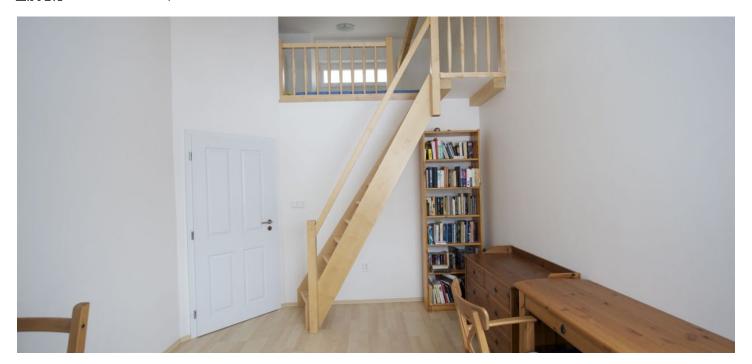

The interior of the apartment features a ground floor living/dining room with a kitchen and garden access (approx. 300 m of garden), and 2 bedrooms, one with a walk-in closet and one with two double beds on a sleeping loft, shower bathroom with double sink, and a separate toilet on the first floor. Guest toilet off the entrance atrium.

Lots of woodwork, wood floors and tiles, heated floor in the bathroom, French windows, gas boiler, audio entry phone, wireless Internet.

Can be rented furnished. School, preschool, shopping, medical care, tennis and football club in the area. Deposit for utilities approx. CZK 3000/month. Available from January 2016.