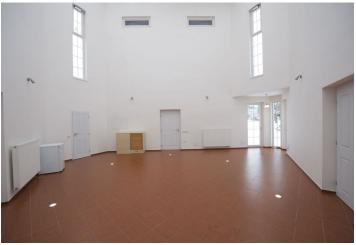

\* Area of the unit according to the Civil Code. The area consists of the sum total area of the entire unit bounded by perimeter walls.

Bright and airy unfurnished 2-bedroom split-level flat in an atypical family house with a large garden situated in the picturesque and green residential location in Tuchoměřice, with regular bus links to Dejvická metro station (approx. 20 min.) and the airport (5 min.). Convenient to the ISP international school. The house consists of three almost identical units connected by a grand triple height atrium with a glass roof and floor heating.

The interior of the apartment features a ground floor living/dining room with a kitchen and garden access (approx. 300 m of garden), and 2 bedrooms, one with a walk-in closet and one with two double beds on a sleeping loft, shower bathroom with double sink, and a separate toilet on the first floor. Guest toilet off the entrance atrium.

Lots of woodwork, wood floors and tiles, heated floor in the bathroom, French windows, gas boiler, audio entry phone, wireless Internet.

Can be rented furnished. School, preschool, shopping, medical care, tennis and football club in the area. Deposit for utilities approx. CZK 3000/month. Available from January 2016.