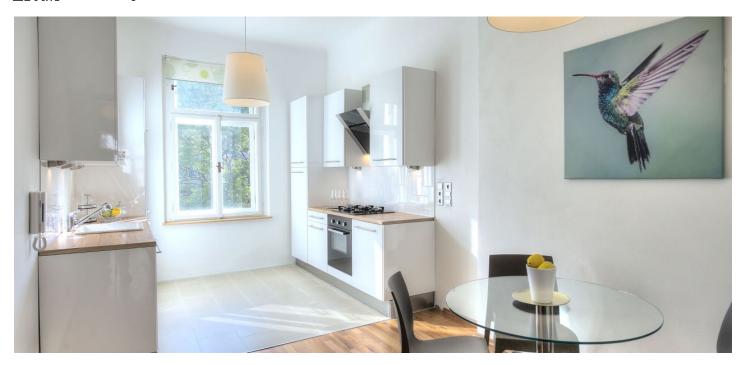

The apartment features an entry hall with a built-in wardrobe, kitchen with dining area, west-facing living room, east-facing bedroom oriented into the green courtyard, and bathroom with bathtub, sink and toilet. Equipped with **wood floors**, tiles and carpets, casement windows, fully fitted kitchen, individual gas boiler. **Basement** storage unit included in the purchase price.