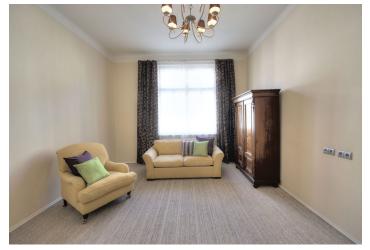

The apartment features an entry hall with a built-in wardrobe, kitchen with dining area, west-facing living room, east-facing bedroom oriented into the green courtyard, and bathroom with bathtub, sink and toilet. Equipped with **wood floors**, tiles and carpets, casement windows, fully fitted kitchen, individual gas boiler. **Basement** storage unit included in the purchase price.