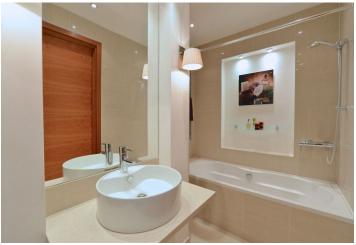

The apartment features an entry hall with a built-in wardrobe, kitchen with dining area, west-facing living room, east-facing bedroom oriented into the green courtyard, and bathroom with bathtub, sink and toilet. Equipped with **wood floors**, tiles and carpets, casement windows, fully fitted kitchen, individual gas boiler. **Basement** storage unit included in the purchase price.