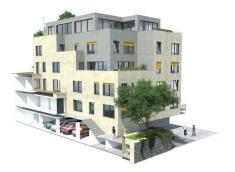

Periferie Cafe Periferie Cafe

\* Area of the unit according to the Civil Code. The area consists of the sum total area of the entire unit bounded by perimeter walls.

The Braník Residence project is located in Braník, a quiet Prague 4 residential neighborhood, overlooking Barrandov, the Vltava valley and Braník Brewery. Total of nine apartments with functional layouts in sizes from one to three bedroom apartments spread over five floors of the residence. There are excellent amenities in the area including schools, kindergartens, theaters, shopping, and restaurants offering a variety of cuisines. Active individuals will appreciate the bike trail along the Vltava river, the Hamr sports center or Golf & Country Club Hodkovičky. This apartment offers open-space living room with kitchen, a separate bedroom with a bathroom and access to the terrace, one more bedroom, walk-in closet, bathroom and toilet. The price includes a generous storage unit of 14.45 square meters on the same floor. It is possible to purchase a garage parking space in the building for CZK 300,000 plus VAT and/or outdoor parking space in front of the building for CZK 200,000 plus VAT. Interior 81.41 square meters, terrace 5.7 square meters. The purchase price is listed without VAT.