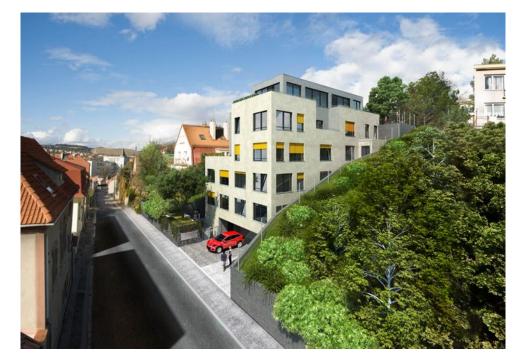

Periferie Cafe Periferie Cafe

\* Area of the unit according to the Civil Code. The area consists of the sum total area of the entire unit bounded by perimeter walls.

The Braník Residence project is located in Braník, a quiet Prague 4 residential neighborhood, overlooking Barrandov, the Vltava valley and Braník Brewery. Total of nine apartments with functional layouts in sizes from one to three bedroom apartments spread over five floors of the residence. There are excellent amenities in the area including schools, kindergartens, theaters, shopping, and restaurants offering a variety of cuisines. Active individuals will appreciate the bike trail along the Vltava river, the Hamr sports center or Golf & Country Club Hodkovičky. This apartment offers open-space living room with kitchen, a separate bedroom with a bathroom and access to the terrace, one more bedroom, walk-in closet, bathroom and toilet. The price includes a generous storage unit of 14.45 square meters on the same floor. It is possible to purchase a garage parking space in the building for CZK 300,000 plus VAT and/or outdoor parking space in front of the building for CZK 200,000 plus VAT. Interior 81.41 square meters, terrace 5.7 square meters. The purchase price is listed without VAT.