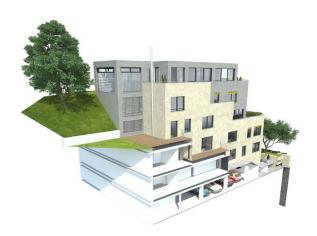

Periferie Cafe Periferie Cafe

\* Area of the unit according to the Civil Code. The area consists of the sum total area of the entire unit bounded by perimeter walls.

The Braník Residence project is located in Braník, a quiet Prague 4 residential neighborhood, overlooking Barrandov, the Vltava valley and Braník Brewery. Total of nine apartments with functional layouts in sizes from one to three bedroom apartments spread over five floors of the residence. There are excellent amenities in the area including schools, kindergartens, theaters, shopping, and restaurants offering a variety of cuisines. Active individuals will appreciate the bike trail along the Vltava river, the Hamr sports center or Golf & Country Club Hodkovičky. This apartment offers open-space living room with kitchen, a separate bedroom with a bathroom and access to the terrace, one more bedroom, walk-in closet, bathroom and toilet. The price includes a generous storage unit of 14.45 square meters on the same floor. It is possible to purchase a garage parking space in the building for CZK 300,000 plus VAT and/or outdoor parking space in front of the building for CZK 200,000 plus VAT. Interior 81.41 square meters, terrace 5.7 square meters. The purchase price is listed without VAT.