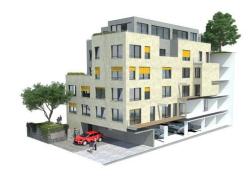

Periferie Cafe Periferie Cafe

\* Area of the unit according to the Civil Code. The area consists of the sum total area of the entire unit bounded by perimeter walls.

The Braník Residence project is located in Braník, a quiet Prague 4 residential neighborhood, overlooking Barrandov, the Vltava valley and Braník Brewery. Total of nine apartments with functional layouts in sizes from one to three bedroom apartments spread over five floors of the residence. There are excellent amenities in the area including schools, kindergartens, theaters, shopping, and restaurants offering a variety of cuisines. Active individuals will appreciate the bike trail along the Vltava river, the Hamr sports center or Golf & Country Club Hodkovičky. This apartment offers open-space living room with kitchen, a separate bedroom with a bathroom and access to the terrace, one more bedroom, walk-in closet, bathroom and toilet. The price includes a generous storage unit of 14.45 square meters on the same floor. It is possible to purchase a garage parking space in the building for CZK 300,000 plus VAT and/or outdoor parking space in front of the building for CZK 200,000 plus VAT. Interior 81.41 square meters, terrace 5.7 square meters. The purchase price is listed without VAT.