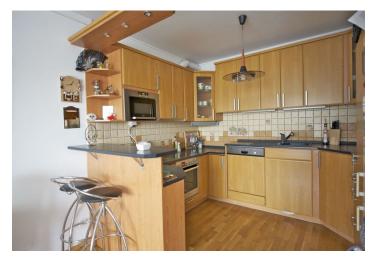

The apartment is comprised of an entry hall, a living room with fullyequipped kitchen and access to the terrace, 2 bedrooms, a study or guest bedroom, a bathroom with a toilet, double sink, and bathtub, as well as a separate 2nd toilet, a laundry room, and a storage room. High-quality features include wooden floors, built-in wardrobes, aluminum blinds, a safety door, an alarm system, and a safe. The interior measures 111 m<sup>2</sup>, and the terrace is a generous 36 m<sup>2</sup>. The purchase price includes one garage parking space and a brick cellar of 4m<sup>2</sup> in the building. Very quiet location; family-friendly with a kindergarten, as well as primary and grammer schools within walking distance.