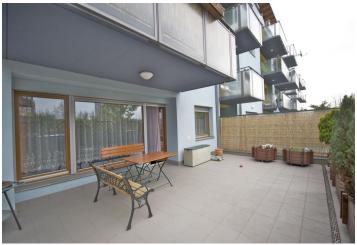

The apartment is comprised of an entry hall, a living room with fullyequipped kitchen and access to the terrace, 2 bedrooms, a study or guest bedroom, a bathroom with a toilet, double sink, and bathtub, as well as a separate 2nd toilet, a laundry room, and a storage room. High-quality features include wooden floors, built-in wardrobes, aluminum blinds, a safety door, an alarm system, and a safe. The interior measures 111 m<sup>2</sup>, and the terrace is a generous 36 m<sup>2</sup>. The purchase price includes one garage parking space and a brick cellar of 4m<sup>2</sup> in the building. Very quiet location; family-friendly with a kindergarten, as well as primary and grammer schools within walking distance.