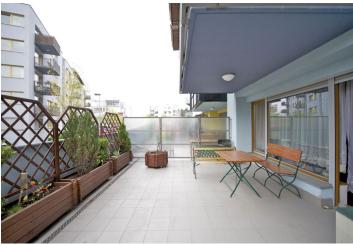

The apartment is comprised of an entry hall, a living room with fullyequipped kitchen and access to the terrace, 2 bedrooms, a study or guest bedroom, a bathroom with a toilet, double sink, and bathtub, as well as a separate 2nd toilet, a laundry room, and a storage room. High-quality features include wooden floors, built-in wardrobes, aluminum blinds, a safety door, an alarm system, and a safe. The interior measures 111 m<sup>2</sup>, and the terrace is a generous 36 m<sup>2</sup>. The purchase price includes one garage parking space and a brick cellar of 4m<sup>2</sup> in the building. Very quiet location; family-friendly with a kindergarten, as well as primary and grammer schools within walking distance.