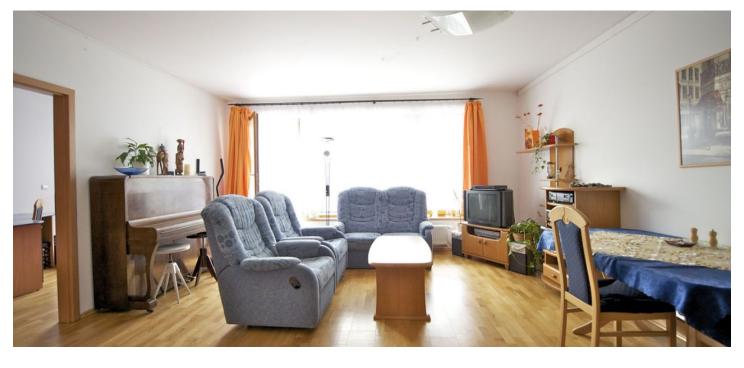

The apartment is comprised of an entry hall, a living room with fullyequipped kitchen and access to the terrace, 2 bedrooms, a study or guest bedroom, a bathroom with a toilet, double sink, and bathtub, as well as a separate 2nd toilet, a laundry room, and a storage room. High-quality features include wooden floors, built-in wardrobes, aluminum blinds, a safety door, an alarm system, and a safe. The interior measures 111 m<sup>2</sup>, and the terrace is a generous 36 m<sup>2</sup>. The purchase price includes one garage parking space and a brick cellar of 4m<sup>2</sup> in the building. Very quiet location; family-friendly with a kindergarten, as well as primary and grammer schools within walking distance.