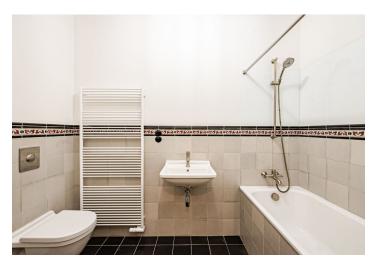

The interior features a central entrance hall, a living room with access to a balcony, a fully fitted kitchen with Miele appliances (including an induction cooktop and dishwasher) with a dining area, three bedrooms, a bathroom with a bathtub, shower and toilet, and an additional separate toilet for guests.