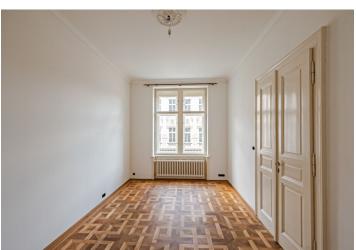

\* Area of the unit according to the Civil Code. The area consists of the sum total area of the entire unit bounded by perimeter walls.

Boasting many preserved original architectural features, this fully renovated 3-bedroom apartment with a balcony is situated on the first floor of a completely reconstructed historic building in an attractive residential neighbourhood of Královské Vinohrady ("Royal Wineyards"), just moments from the popular Riegrovy sady Park, within walking distance of Wenceslas Square and with access to all three Prague metro lines. The nearby Vinohradská Avenue and its immediate vicinity offer a full range of all desirable amenities.

The interior features a central entrance hall, a living room with access to a balcony, a fully fitted kitchen with Miele appliances (including an induction cooktop and dishwasher) with a dining area, three bedrooms, a bathroom with a bathtub, shower and toilet, and an additional separate toilet for guests.

This spacious apartment has high ceilings, ceilling roses, large windows, double-leaf interior historic doors, mosaic wooden parquet floors, decorative tiles, security entry door, central heating. Service charge is a fixed monthly amount of CZK 7,000 (+ VAT) for two persons and includes (both cold and hot) water supply, sewage and central heating costs. Electricity is transferred to the tenant. Secured parking space can be rented in nearby garages.