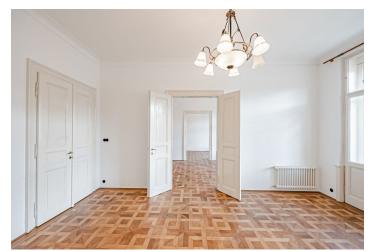

The interior features a central entrance hall, a living room with access to a balcony, a fully fitted kitchen with Miele appliances (including an induction cooktop and dishwasher) with a dining area, three bedrooms, a bathroom with a bathtub, shower and toilet, and an additional separate toilet for guests.

This spacious apartment has high ceilings, ceilling roses, large windows, double-leaf interior historic doors, mosaic wooden parquet floors, decorative tiles, security entry door, central heating. Service charge is a fixed monthly amount of CZK 7,000 (+ VAT) for two persons and includes (both cold and hot) water supply, sewage and central heating costs. Electricity is transferred to the tenant. Secured parking space can be rented in nearby garages.