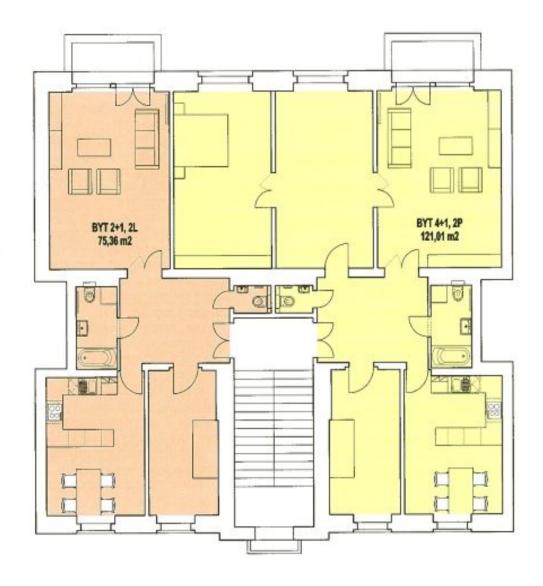

o a balcony, a fully fitted kitchen with Miele appliances (including an induction cooktop and dishwasher) with a dining area, three bedrooms, a bathroom with a bathtub, shower and toilet, and an additional separate toilet for guests.

This spacious apartment has high ceilings, ceilling roses, large windows, double-leaf interior historic doors, mosaic wooden parquet floors, decorative tiles, security entry door, central heating. Service charge is a fixed monthly amount of CZK 7,000 (+ VAT) for two persons and includes (both cold and hot) water supply, sewage and central heating costs. Electricity is transferred to the tenant. Secured parking space can be rented in nearby garages.

Brno



## **Apartment Three-bedroom (4+1)**

118 m², Praha 2, Vinohrady, Na Smetance

## **PŮDORYS 2.PATRA**