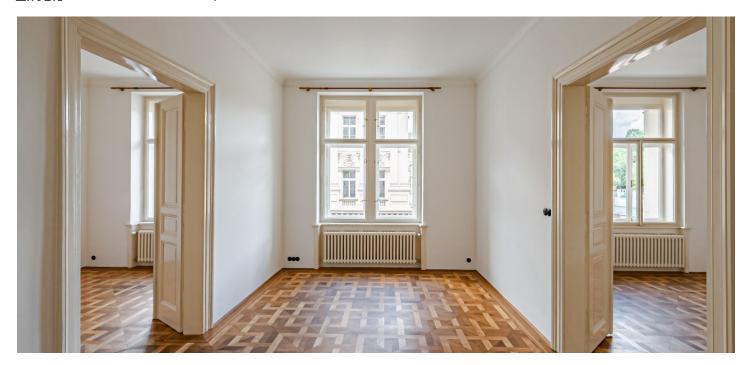

\* Area of the unit according to the Civil Code. The area consists of the sum total area of the entire unit bounded by perimeter walls.

Boasting many preserved original architectural features, this fully renovated 3-bedroom apartment with a balcony is situated on the first floor of a completely reconstructed historic building in an attractive residential neighbourhood of Královské Vinohrady ("Royal Wineyards"), just moments from the popular Riegrovy sady Park, within walking distance of Wenceslas Square and with access to all three Prague metro lines. The nearby Vinohradská Avenue and its immediate vicinity offer a full range of all desirable amenities.

The interior features a central entrance hall, a living room with access to a balcony, a fully fitted kitchen with Miele appliances (including an induction cooktop and dishwasher) with a dining area, three bedrooms, a bathroom with a bathtub, shower and toilet, and an additional separate toilet for guests.

This spacious apartment has high ceilings, ceilling roses, large windows, double-leaf interior historic doors, mosaic wooden parquet floors, decorative tiles, security entry door, central heating. Service charge is a fixed monthly amount of CZK 7,000 (+ VAT) for two persons and includes (both cold and hot) water supply, sewage and central heating costs. Electricity is transferred to the tenant. Secured parking space can be rented in nearby garages.