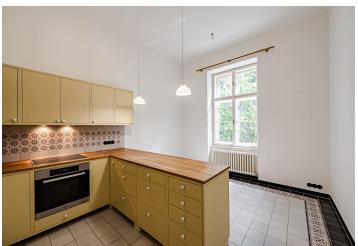

The interior features a central entrance hall, a living room with access to a balcony, a fully fitted kitchen with Miele appliances (including an induction cooktop and dishwasher) with a dining area, three bedrooms, a bathroom with a bathtub, shower and toilet, and an additional separate toilet for guests.