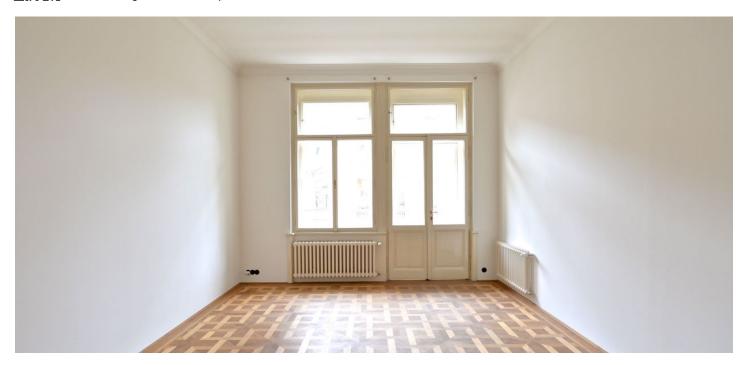

The interior of the apartment features a central entrance hall, a living room with access to the balcony, a fully fitted eat-in kitchen with Miele appliances, two bedrooms, a bathroom with a bathtub and toilet, and a guest toilet.

High ceilings, large windows, double interior doors, hardwood parquet floors, decorative tiles, security entrance door, built-in kitchen appliances. Garage parking can be arranged nearby.