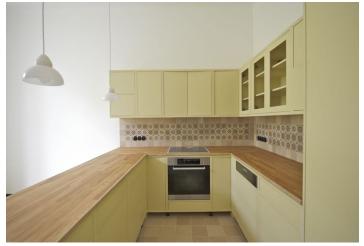

The interior of the apartment features a central entrance hall, a living room with access to the balcony, a fully fitted eat-in kitchen with Miele appliances, two bedrooms, a bathroom with a bathtub and toilet, and a guest toilet.

High ceilings, large windows, double interior doors, hardwood parquet floors, decorative tiles, security entrance door, built-in kitchen appliances. Garage parking can be arranged nearby.