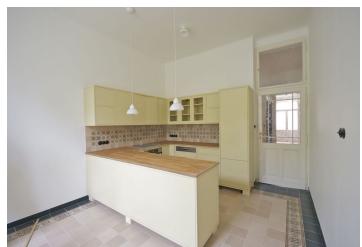

The interior of the apartment features a central entrance hall, a living room with access to the balcony, a fully fitted eat-in kitchen with Miele appliances, two bedrooms, a bathroom with a bathtub and toilet, and a guest toilet.

High ceilings, large windows, double interior doors, hardwood parquet floors, decorative tiles, security entrance door, built-in kitchen appliances. Garage parking can be arranged nearby.