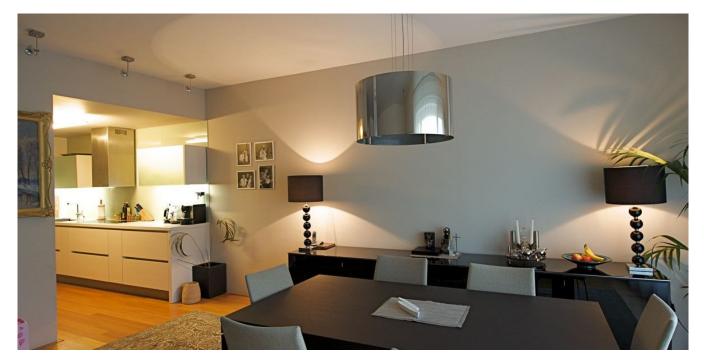

Elegant Prague flat for rent. Unfurnished 3-bedroom 3-bathroom flat on the 3rd floor of a unique residential project consisting of a completely renovated Neo-Classicist building and a new modern building.

This bright apartment has an entry hall with walk-in closet, open plan living room with a fully fitted kitchen and dining area, master bedroom with a walk-through closet and en-suite bathroom, 2nd bedroom, 2nd bathroom, guest bedroom with a walk-in bathroom, and storage room.

Features include high quality wood flooring throughout, French windows, heated floors, and cellar. The project offers 24-hour reception, views of a beautifully matured garden with cafés and great connection to the city center - just a 5 minute walk to Wenceslas Square or Náměstí Republiky Square. Monthly deposit CZK 10000 for building services includes the heat and hot and cold water used in the flat, 24 hour reception and building maintenance costs. Electricity is billed separately. The cost is approximately 2000 CZK/month. Despite the photos the apartment is unfurnished.