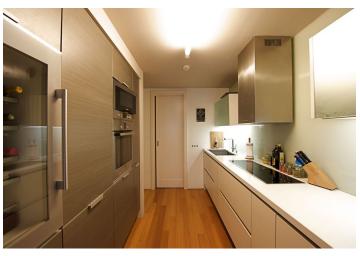

This bright apartment has an entry hall with walk-in closet, open plan living room with a fully fitted kitchen and dining area, master bedroom with a walk-through closet and en-suite bathroom, 2nd bedroom, 2nd bathroom, guest bedroom with a walk-in bathroom, and storage room.

Features include high quality wood flooring throughout, French windows, heated floors, and cellar. The project offers 24-hour reception, views of a beautifully matured garden with cafés and great connection to the city center - just a 5 minute walk to Wenceslas Square or Náměstí Republiky Square. Monthly deposit CZK 10000 for building services includes the heat and hot and cold water used in the flat, 24 hour reception and building maintenance costs. Electricity is billed separately. The cost is approximately 2000 CZK/month. Despite the photos the apartment is unfurnished.