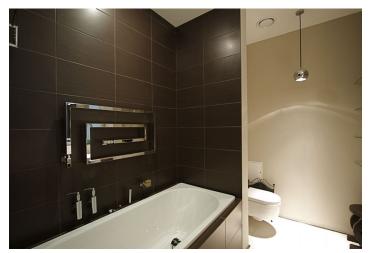

This bright apartment has an entry hall with walk-in closet, open plan living room with a fully fitted kitchen and dining area, master bedroom with a walk-through closet and en-suite bathroom, 2nd bedroom, 2nd bathroom, guest bedroom with a walk-in bathroom, and storage room.