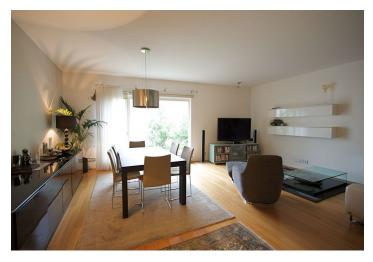

Elegant Prague flat for rent. Unfurnished 3-bedroom 3-bathroom flat on the 3rd floor of a unique residential project consisting of a completely renovated Neo-Classicist building and a new modern building.

This bright apartment has an entry hall with walk-in closet, open plan living room with a fully fitted kitchen and dining area, master bedroom with a walk-through closet and en-suite bathroom, 2nd bedroom, 2nd bathroom, guest bedroom with a walk-in bathroom, and storage room.

Features include high quality wood flooring throughout, French windows, heated floors, and cellar. The project offers 24-hour reception, views of a beautifully matured garden with cafés and great connection to the city center - just a 5 minute walk to Wenceslas Square or Náměstí Republiky Square. Monthly deposit CZK 10000 for building services includes the heat and hot and cold water used in the flat, 24 hour reception and building maintenance costs. Electricity is billed separately. The cost is approximately 2000 CZK/month. Despite the photos the apartment is unfurnished.