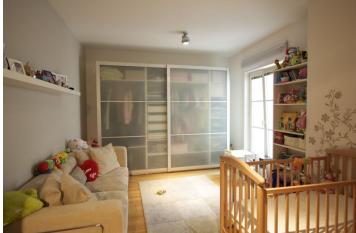

Elegant Prague flat for rent. Unfurnished 3-bedroom 3-bathroom flat on the 3rd floor of a unique residential project consisting of a completely renovated Neo-Classicist building and a new modern building.

This bright apartment has an entry hall with walk-in closet, open plan living room with a fully fitted kitchen and dining area, master bedroom with a walk-through closet and en-suite bathroom, 2nd bedroom, 2nd bathroom, guest bedroom with a walk-in bathroom, and storage room.

Features include high quality wood flooring throughout, French windows, heated floors, and cellar. The project offers 24-hour reception, views of a beautifully matured garden with cafés and great connection to the city center - just a 5 minute walk to Wenceslas Square or Náměstí Republiky Square. Monthly deposit CZK 10000 for building services includes the heat and hot and cold water used in the flat, 24 hour reception and building maintenance costs. Electricity is billed separately. The cost is approximately 2000 CZK/month. Despite the photos the apartment is unfurnished.