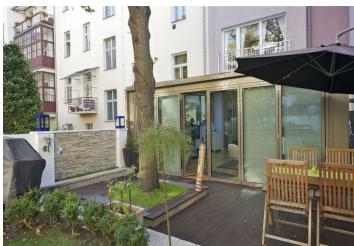

\* Area of the unit according to the Civil Code. The area consists of the sum total area of the entire unit bounded by perimeter walls.

One of a kind apartment on the upper ground floor of a completely renovated building in Vinohrady just steps away from Náměstí Míru Square. True Vinohrady at its finest. The apartment is complete with 188,91m² of living space and a 20m² terrace. It has been carefully reconstructed to meet the needs of modern living. It offers two spacious bedrooms, guest toilet, spacious bathroom, and a wonderfully laid out open space living, dining and kitchen area. The living room is actually part of the garden and has been added onto the existing apartment allowing for 40 m² extra space thus providing a great place to relax and entertain. The living room opens out onto the terrace and garden. Other features include interesting architectural details including stone walls and extra large storage space. Parking can be arranged in the neighborhood.