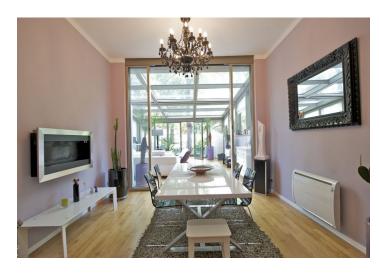

\* Area of the unit according to the Civil Code. The area consists of the sum total area of the entire unit bounded by perimeter walls.

One of a kind apartment on the upper ground floor of a completely renovated building in Vinohrady just steps away from Náměstí Míru Square. True Vinohrady at its finest. The apartment is complete with 188,91m² of living space and a 20m² terrace. It has been carefully reconstructed to meet the needs of modern living. It offers two spacious bedrooms, guest toilet, spacious bathroom, and a wonderfully laid out open space living, dining and kitchen area. The living room is actually part of the garden and has been added onto the existing apartment allowing for 40 m² extra space thus providing a great place to relax and entertain. The living room opens out onto the terrace and garden. Other features include interesting architectural details including stone walls and extra large storage space. Parking can be arranged in the neighborhood.