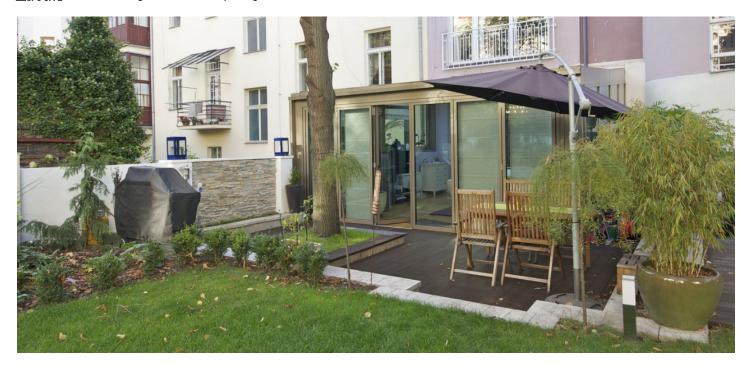

\* Area of the unit according to the Civil Code. The area consists of the sum total area of the entire unit bounded by perimeter walls.

One of a kind apartment on the upper ground floor of a completely renovated building in Vinohrady just steps away from Náměstí Míru Square. True Vinohrady at its finest. The apartment is complete with 188,91m² of living space and a 20m² terrace. It has been carefully reconstructed to meet the needs of modern living. It offers two spacious bedrooms, guest toilet, spacious bathroom, and a wonderfully laid out open space living, dining and kitchen area. The living room is actually part of the garden and has been added onto the existing apartment allowing for 40 m² extra space thus providing a great place to relax and entertain. The living room opens out onto the terrace and garden. Other features include interesting architectural details including stone walls and extra large storage space. Parking can be arranged in the neighborhood.