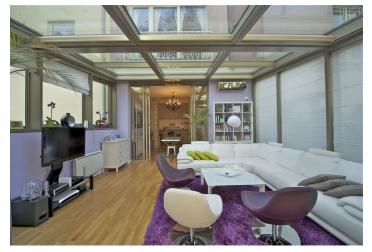

\* Area of the unit according to the Civil Code. The area consists of the sum total area of the entire unit bounded by perimeter walls.

One of a kind apartment on the upper ground floor of a completely renovated building in Vinohrady just steps away from Náměstí Míru Square. True Vinohrady at its finest. The apartment is complete with 188,91m² of living space and a 20m² terrace. It has been carefully reconstructed to meet the needs of modern living. It offers two spacious bedrooms, guest toilet, spacious bathroom, and a wonderfully laid out open space living, dining and kitchen area. The living room is actually part of the garden and has been added onto the existing apartment allowing for 40 m² extra space thus providing a great place to relax and entertain. The living room opens out onto the terrace and garden. Other features include interesting architectural details including stone walls and extra large storage space. Parking can be arranged in the neighborhood.