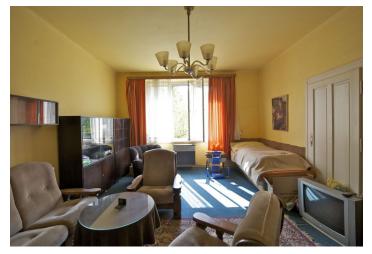

\* Area of the unit according to the Civil Code. The area consists of the sum total area of the entire unit bounded by perimeter walls.

Spacious and sunny apartment before reconstruction on 2nd floor of a building from the 1930s without a lift. The building is located in a quiet part of Prague 6 - Dejvice, couple of minutes away from tram stop. The apartment is oriented into a park and offers living room with large windows, main bedroom with walk-in closet, 2nd bedroom, kitchen with pantry, bathroom, guest toilet, storage room and large entrance hall with balcony overlooking inner courtyard. There are original parquet floors, original wooden windows and doors, high ceilings, new electrical wiring, gas heating. The building has new plumbing and an installation of a lift is in plan, as is new facade, roof and attic apartments. It is possible to secure parking space in the courtyard. Cooperative ownership, the annuity has been repaid.