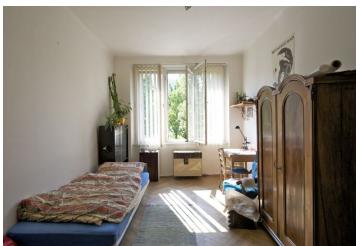

\* Area of the unit according to the Civil Code. The area consists of the sum total area of the entire unit bounded by perimeter walls.

Spacious and sunny apartment before reconstruction on 2nd floor of a building from the 1930s without a lift. The building is located in a quiet part of Prague 6 - Dejvice, couple of minutes away from tram stop. The apartment is oriented into a park and offers living room with large windows, main bedroom with walk-in closet, 2nd bedroom, kitchen with pantry, bathroom, guest toilet, storage room and large entrance hall with balcony overlooking inner courtyard. There are original parquet floors, original wooden windows and doors, high ceilings, new electrical wiring, gas heating. The building has new plumbing and an installation of a lift is in plan, as is new facade, roof and attic apartments. It is possible to secure parking space in the courtyard. Cooperative ownership, the annuity has been repaid.