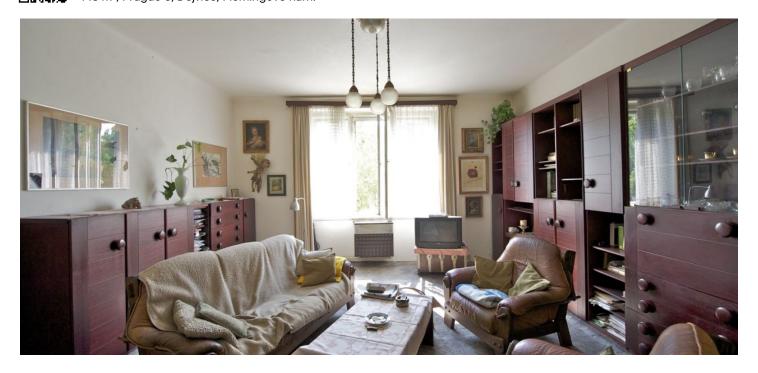

\* Area of the unit according to the Civil Code. The area consists of the sum total area of the entire unit bounded by perimeter walls.

Spacious and sunny apartment before reconstruction on 2nd floor of a building from the 1930s without a lift. The building is located in a quiet part of Prague 6 - Dejvice, couple of minutes away from tram stop. The apartment is oriented into a park and offers living room with large windows, main bedroom with walk-in closet, 2nd bedroom, kitchen with pantry, bathroom, guest toilet, storage room and large entrance hall with balcony overlooking inner courtyard. There are original parquet floors, original wooden windows and doors, high ceilings, new electrical wiring, gas heating. The building has new plumbing and an installation of a lift is in plan, as is new facade, roof and attic apartments. It is possible to secure parking space in the courtyard. Cooperative ownership, the annuity has been repaid.