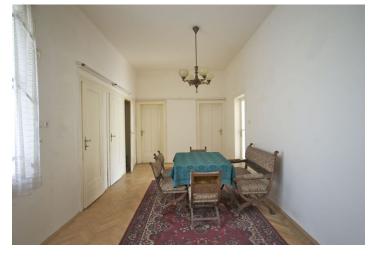

\* Area of the unit according to the Civil Code. The area consists of the sum total area of the entire unit bounded by perimeter walls.

Spacious and sunny apartment before reconstruction on 2nd floor of a building from the 1930s without a lift. The building is located in a quiet part of Prague 6 - Dejvice, couple of minutes away from tram stop. The apartment is oriented into a park and offers living room with large windows, main bedroom with walk-in closet, 2nd bedroom, kitchen with pantry, bathroom, guest toilet, storage room and large entrance hall with balcony overlooking inner courtyard. There are original parquet floors, original wooden windows and doors, high ceilings, new electrical wiring, gas heating. The building has new plumbing and an installation of a lift is in plan, as is new facade, roof and attic apartments. It is possible to secure parking space in the courtyard. Cooperative ownership, the annuity has been repaid.