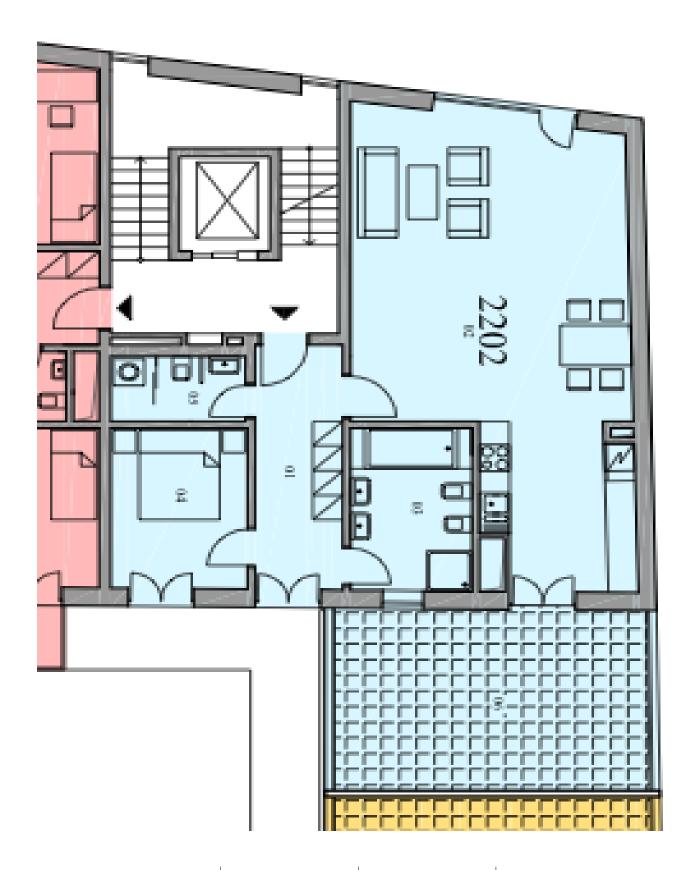

Interior 83.31 m<sup>2</sup>, terrace 23.87 m<sup>2</sup>, cellar 3.05 m<sup>2</sup>.