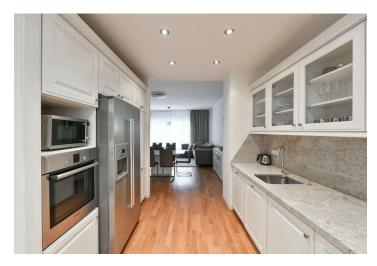

The spacious living room is open to a modern kitchen and connected to the terrace. There is also a bedroom, a bathroom, a hallway, and a guest toilet.

The high-quality equipment includes, for example, large-format wooden windows, wooden floors, security entrance doors, a complete kitchen with built-in appliances, or an automatic sliding awning over the terrace. Central heating. The purchase price includes a garage parking space and storage space in the basement and cellar. Residents can use the carefully maintained garden in the courtyard.