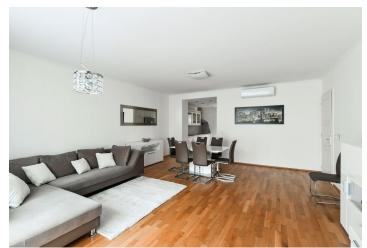

The spacious living room is open to a modern kitchen and connected to the terrace. There is also a bedroom, a bathroom, a hallway, and a guest toilet.

The high-quality equipment includes, for example, large-format wooden windows, wooden floors, security entrance doors, a complete kitchen with built-in appliances, or an automatic sliding awning over the terrace. Central heating. The purchase price includes a garage parking space and storage space in the basement and cellar. Residents can use the carefully maintained garden in the courtyard.