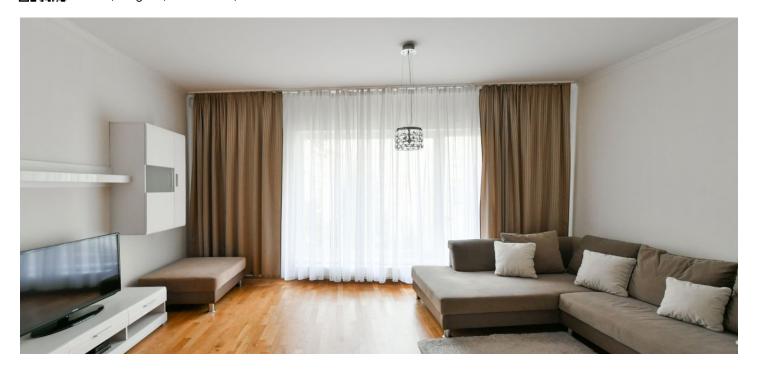

The spacious living room is open to a modern kitchen and connected to the terrace. There is also a bedroom, a bathroom, a hallway, and a guest toilet.

The high-quality equipment includes, for example, large-format wooden windows, wooden floors, security entrance doors, a complete kitchen with built-in appliances, or an automatic sliding awning over the terrace. Central heating. The purchase price includes a garage parking space and storage space in the basement and cellar. Residents can use the carefully maintained garden in the courtyard.