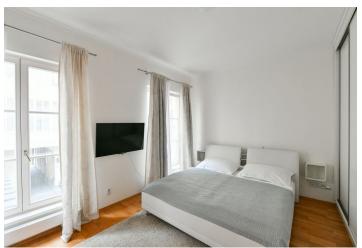

The spacious living room is open to a modern kitchen and connected to the terrace. There is also a bedroom, a bathroom, a hallway, and a guest toilet.

The high-quality equipment includes, for example, large-format wooden windows, wooden floors, security entrance doors, a complete kitchen with built-in appliances, or an automatic sliding awning over the terrace. Central heating. The purchase price includes a garage parking space and storage space in the basement and cellar. Residents can use the carefully maintained garden in the courtyard.