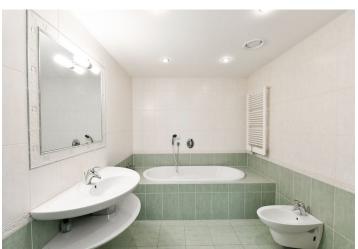

The spacious living room is open to a modern kitchen and connected to the terrace. There is also a bedroom, a bathroom, a hallway, and a guest toilet.

The high-quality equipment includes, for example, large-format wooden windows, wooden floors, security entrance doors, a complete kitchen with built-in appliances, or an automatic sliding awning over the terrace. Central heating. The purchase price includes a garage parking space and storage space in the basement and cellar. Residents can use the carefully maintained garden in the courtyard.