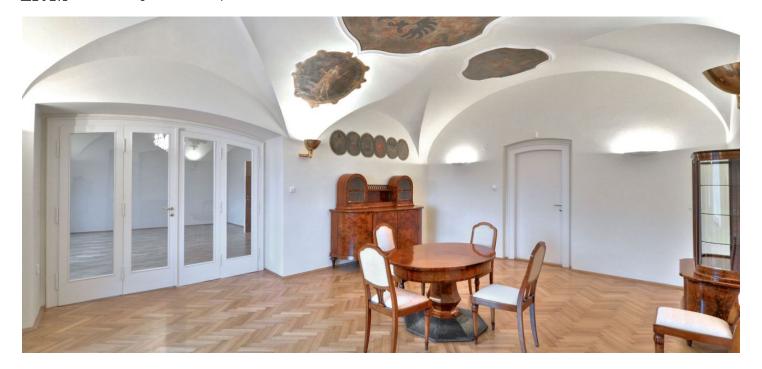

\* Area of the unit according to the Civil Code. The area consists of the sum total area of the entire unit bounded by perimeter walls.

Boasting an exclusive location and beautiful views of the Petřín Hill and Malá Strana neighborhood, this is a charming old world fully reconstructed 3-bedroom 2-bathroom flat with a balcony and a courtyard terrace. Situated on the first floor of a Renaissance building that was at one time the town hall, with preserved original features. Wonderfully located in the historic part of Prague just 200 m from the Prague Castle, with tram connections to metro and the city center.

The interior features living room with a balcony, a formal dining room with painted vault ceilings, a fully fitted new kitchen, two bedrooms with a hall and a bathroom with tub and toilet, guest bedroom with a shower bathroom with toilet and access to the private courtyard terrace, plus a spacious entry hall.

High ceilings, solid wood parquet floors, security entry door, built-in wardrobes, washer, dryer, dishwasher, alarm. No lift. Parking on the street. Common building charges CZK 550/person/month. Gas and electricity will be transferred to the tenant.