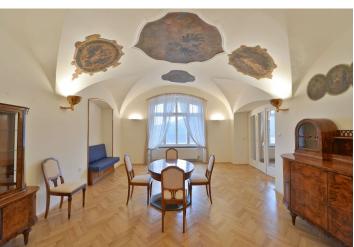

\* Area of the unit according to the Civil Code. The area consists of the sum total area of the entire unit bounded by perimeter walls.

Boasting an exclusive location and beautiful views of the Petřín Hill and Malá Strana neighborhood, this is a charming old world fully reconstructed 3-bedroom 2-bathroom flat with a balcony and a courtyard terrace. Situated on the first floor of a Renaissance building that was at one time the town hall, with preserved original features. Wonderfully located in the historic part of Prague just 200 m from the Prague Castle, with tram connections to metro and the city center.

The interior features living room with a balcony, a formal dining room with painted vault ceilings, a fully fitted new kitchen, two bedrooms with a hall and a bathroom with tub and toilet, guest bedroom with a shower bathroom with toilet and access to the private courtyard terrace, plus a spacious entry hall.

High ceilings, solid wood parquet floors, security entry door, built-in wardrobes, washer, dryer, dishwasher, alarm. No lift. Parking on the street. Common building charges CZK 550/person/month. Gas and electricity will be transferred to the tenant.