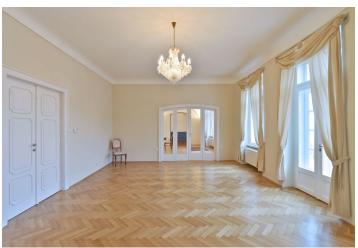

The interior features living room with a balcony, a formal dining room with painted vault ceilings, a fully fitted new kitchen, two bedrooms with a hall and a bathroom with tub and toilet, guest bedroom with a shower bathroom with toilet and access to the private courtyard terrace, plus a spacious entry hall.

High ceilings, solid wood parquet floors, security entry door, built-in wardrobes, washer, dryer, dishwasher, alarm. No lift. Parking on the street. Common building charges CZK 550/person/month. Gas and electricity will be transferred to the tenant.