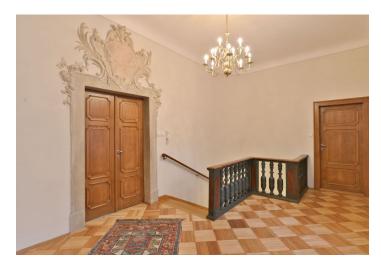

\* Area of the unit according to the Civil Code. The area consists of the sum total area of the entire unit bounded by perimeter walls.

Boasting an exclusive location and beautiful views of the Petřín Hill and Malá Strana neighborhood, this is a charming old world fully reconstructed 3-bedroom 2-bathroom flat with a balcony and a courtyard terrace. Situated on the first floor of a Renaissance building that was at one time the town hall, with preserved original features. Wonderfully located in the historic part of Prague just 200 m from the Prague Castle, with tram connections to metro and the city center.

High ceilings, solid wood parquet floors, security entry door, built-in wardrobes, washer, dryer, dishwasher, alarm. No lift. Parking on the street. Common building charges CZK 550/person/month. Gas and electricity will be transferred to the tenant.