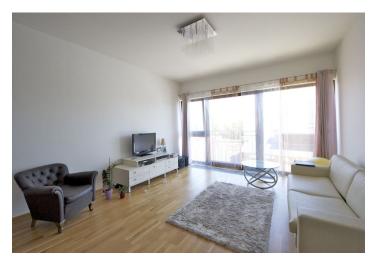

The apartment features a fully fitted open plan kitchen, sleeping zone partly separated by a sliding door, living area with an entire glass wall overlooking the river, shower bathroom with sink and toilet, and an entry hall with built-in wardrobes. Wood floors, microwave, dishes and kitchenware, video entry phone, plasma TV, telephone line, Internet, security door, 3.4 m² basement storage. Third floor with lift.