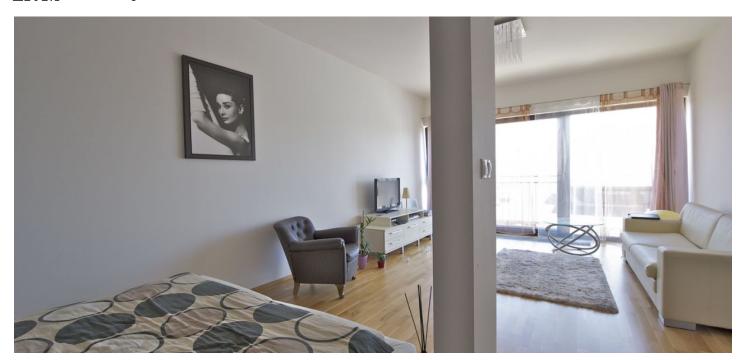

## Rented

Fully furnished modern studio flat with far reaching views in the newly built PRAGUE MARINA residential development on the VItava riverbank, in the fast growing Prague 7 area, with good connections to the city center.

The apartment features a fully fitted open plan kitchen, sleeping zone partly separated by a sliding door, living area with an entire glass wall overlooking the river, shower bathroom with sink and toilet, and an entry hall with built-in wardrobes. Wood floors, microwave, dishes and kitchenware, video entry phone, plasma TV, telephone line, Internet, security door, 3.4 m² basement storage. Third floor with lift.