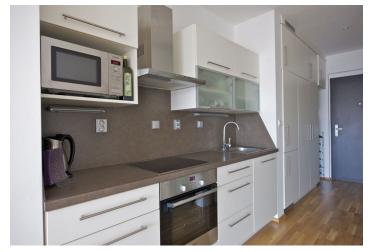

The apartment features a fully fitted open plan kitchen, sleeping zone partly separated by a sliding door, living area with an entire glass wall overlooking the river, shower bathroom with sink and toilet, and an entry hall with built-in wardrobes. Wood floors, microwave, dishes and kitchenware, video entry phone, plasma TV, telephone line, Internet, security door, 3.4 m² basement storage. Third floor with lift.