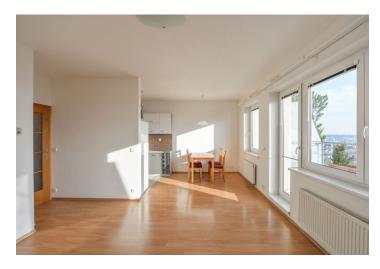

The apartment features a living room with a fully fitted open kitchen, a **fireplace** and **terrace** access, two bedrooms - one is walk-through and one has a **balcony** (can be used as a study), a bathroom with a bathtub, a separate toilet, and an entrance hall with built-in wardrobes and storage.

New kitchen, laminated floors, tiles, carpets, security entry door, blinds, awning, washer, dishwasher, satellite TV connection, UPC for the Internet and TV, independent energy meters, **cellar**. A large **garage parking** space is included. Service charges and utilities: CZK 3000 - 4000/month.