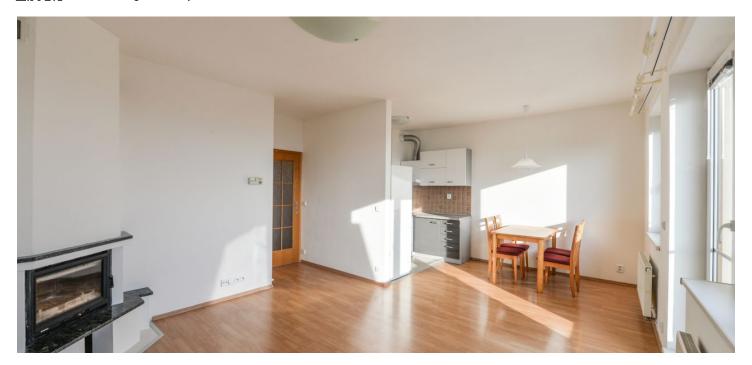

The apartment features a living room with a fully fitted open kitchen, a **fireplace** and **terrace** access, two bedrooms - one is walk-through and one has a **balcony** (can be used as a study), a bathroom with a bathtub, a separate toilet, and an entrance hall with built-in wardrobes and storage.

New kitchen, laminated floors, tiles, carpets, security entry door, blinds, awning, washer, dishwasher, satellite TV connection, UPC for the Internet and TV, independent energy meters, **cellar**. A large **garage parking** space is included. Service charges and utilities: CZK 3000 - 4000/month.