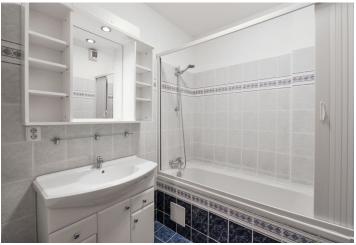

The apartment features a living room with a fully fitted open kitchen, a **fireplace** and **terrace** access, two bedrooms - one is walk-through and one has a **balcony** (can be used as a study), a bathroom with a bathtub, a separate toilet, and an entrance hall with built-in wardrobes and storage.