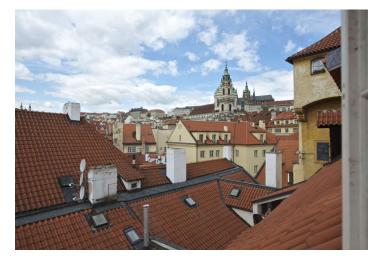

The brand new apartment includes a spacious living room, a large fully fitted kitchen with dining area, two bedrooms, one with a walk-in closet, and a guest bedroom with an en-suite shower bathroom. There is a large full family bathroom with a vault ceiling situated in the original gothic tower, a terrace, a small courtyard terrace, utility room with a guest toilet, and a comfortable entry hall. The windows provide beautiful views of the Petřín hill and picturesque roofs of the surrounding buildings. New high quality equipment, new wood parquet floors and tiles, floor heating, alarm. Third floor with no lift.