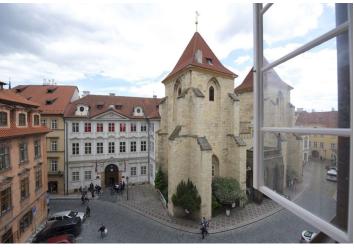

The brand new apartment includes a spacious living room, a large fully fitted kitchen with dining area, two bedrooms, one with a walk-in closet, and a guest bedroom with an en-suite shower bathroom. There is a large full family bathroom with a vault ceiling situated in the original gothic tower, a terrace, a small courtyard terrace, utility room with a guest toilet, and a comfortable entry hall. The windows provide beautiful views of the Petřín hill and picturesque roofs of the surrounding buildings. New high quality equipment, new wood parquet floors and tiles, floor heating, alarm. Third floor with no lift.