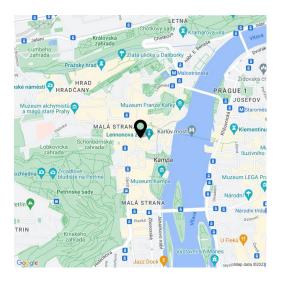

\* Area of the unit according to the Civil Code. The area consists of the sum total area of the entire unit bounded by perimeter walls.

Boasting unique preserved architectural features and a magnificent location, this top quality completely newly refurbished 3-bedroom 2-bathroom flat with a terrace is situated in a meticulously reconstructed Baroque palace dating back to the beginning of the 15th century. Prestigious location just steps from the Charles Bridge and Kampa Island, and a short walk up to the Prague Castle. The interior of the flat is designed and equipped in an elegant contemporary style.

The apartment can be connected to the fourth floor split-level attic apartment of 120 m². Very quiet and private despite the vibrant location. A minute walk to tram stops at Malostranské Square, one stop to Malostranská metro station. Common building charges and utilities approx. CZK 5000 per month. Courtyard parking space can be arranged in a neighboring building at CZK 5000 per month. Available in February 2014.