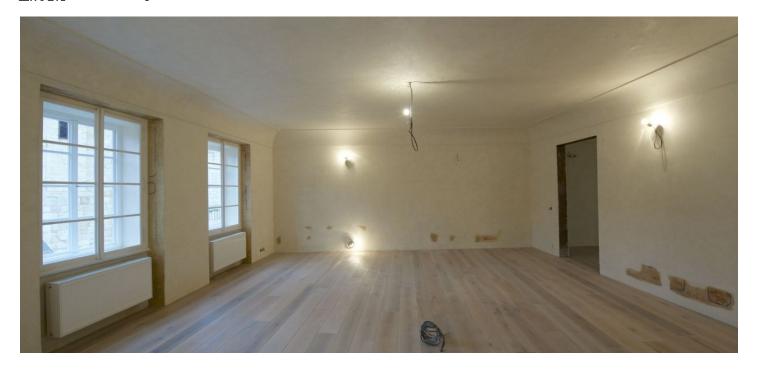

\* Area of the unit according to the Civil Code. The area consists of the sum total area of the entire unit bounded by perimeter walls.

Boasting unique preserved architectural features and a magnificent location, this top quality completely newly refurbished 3-bedroom 2-bathroom flat with a terrace is situated in a meticulously reconstructed Baroque palace dating back to the beginning of the 15th century. Prestigious location just steps from the Charles Bridge and Kampa Island, and a short walk up to the Prague Castle. The interior of the flat is designed and equipped in an elegant contemporary style.

The brand new apartment includes a spacious living room, a large fully fitted kitchen with dining area, two bedrooms, one with a walk-in closet, and a guest bedroom with an en-suite shower bathroom. There is a large full family bathroom with a vault ceiling situated in the original gothic tower, a terrace, a small courtyard terrace, utility room with a guest toilet, and a comfortable entry hall. The windows provide beautiful views of the Petřín hill and picturesque roofs of the surrounding buildings. New high quality equipment, new wood parquet floors and tiles, floor heating, alarm. Third floor with no lift.