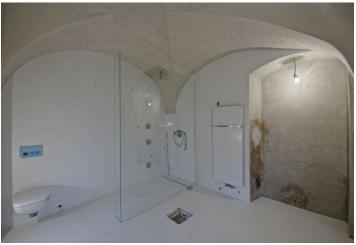

\* Area of the unit according to the Civil Code. The area consists of the sum total area of the entire unit bounded by perimeter walls.

Boasting unique preserved architectural features and a magnificent location, this top quality completely newly refurbished 3-bedroom 2-bathroom flat with a terrace is situated in a meticulously reconstructed Baroque palace dating back to the beginning of the 15th century. Prestigious location just steps from the Charles Bridge and Kampa Island, and a short walk up to the Prague Castle. The interior of the flat is designed and equipped in an elegant contemporary style.

The brand new apartment includes a spacious living room, a large fully fitted kitchen with dining area, two bedrooms, one with a walk-in closet, and a guest bedroom with an en-suite shower bathroom. There is a large full family bathroom with a vault ceiling situated in the original gothic tower, a terrace, a small courtyard terrace, utility room with a guest toilet, and a comfortable entry hall. The windows provide beautiful views of the Petřín hill and picturesque roofs of the surrounding buildings. New high quality equipment, new wood parquet floors and tiles, floor heating, alarm. Third floor with no lift.