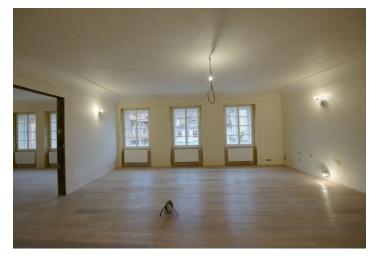

\* Area of the unit according to the Civil Code. The area consists of the sum total area of the entire unit bounded by perimeter walls.

Boasting unique preserved architectural features and a magnificent location, this top quality completely newly refurbished 3-bedroom 2-bathroom flat with a terrace is situated in a meticulously reconstructed Baroque palace dating back to the beginning of the 15th century. Prestigious location just steps from the Charles Bridge and Kampa Island, and a short walk up to the Prague Castle. The interior of the flat is designed and equipped in an elegant contemporary style.

The brand new apartment includes a spacious living room, a large fully fitted kitchen with dining area, two bedrooms, one with a walk-in closet, and a guest bedroom with an en-suite shower bathroom. There is a large full family bathroom with a vault ceiling situated in the original gothic tower, a terrace, a small courtyard terrace, utility room with a guest toilet, and a comfortable entry hall. The windows provide beautiful views of the Petřín hill and picturesque roofs of the surrounding buildings. New high quality equipment, new wood parquet floors and tiles, floor heating, alarm. Third floor with no lift.