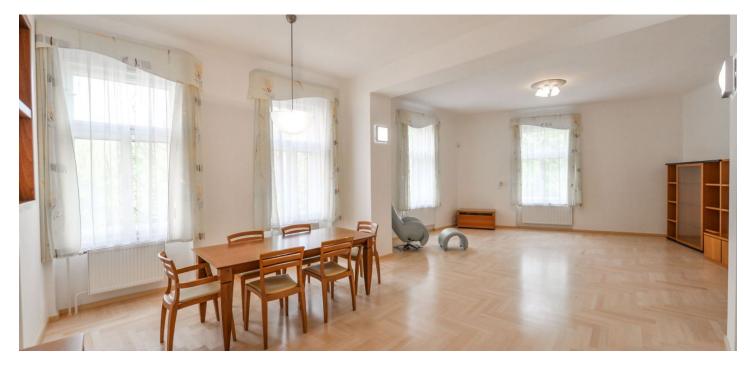

Partly furnished reconstructed 3-bedroom 2-bathroom flat on the second floor in a traditional building with lift located in a quiet street virtually steps from Stromovka Park, the largest park in Prague, a 15 minute walk to the city center through another popular Prague park - Letná. Full amenities within easy reach, tram connections, convenient to Hradčanská (line A) and Vltavská (line C) metro stations.

With preserved original features, the interior offers a fully fitted kitchen, living room with dining area, three bedrooms, two bathrooms (bathtub, double sink, toilet and bidet / walk-in shower, sink, toilet and bidet), guest toilet, utility room, and an entry hall.

Park views, preserved original details, high ceilings, large windows, wooden floors, tiles, security entry door, built-in storage, gas boiler, dishwasher, microwave oven, alarm, UPC satellite TV connection, cellar, shared balcony in the mezzanine of the building. Can be fully furnished or unfurnished. Common building charges and water included in the rent. Electricity and gas will be transferred to the tenant.