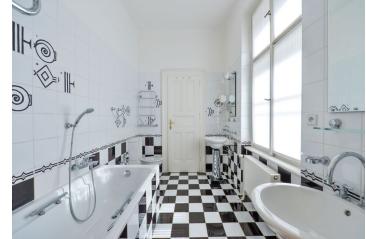

With preserved original features, the interior offers a fully fitted kitchen, living room with dining area, three bedrooms, two bathrooms (bathtub, double sink, toilet and bidet / walk-in shower, sink, toilet and bidet), guest toilet, utility room, and an entry hall.

Park views, preserved original details, high ceilings, large windows, wooden floors, tiles, security entry door, built-in storage, gas boiler, dishwasher, microwave oven, alarm, UPC satellite TV connection, cellar, shared balcony in the mezzanine of the building. Can be fully furnished or unfurnished. Common building charges and water included in the rent. Electricity and gas will be transferred to the tenant.