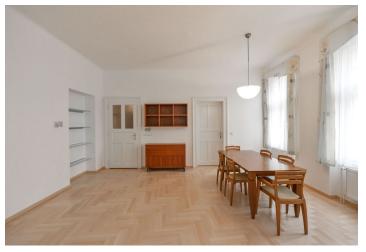

Partly furnished reconstructed 3-bedroom 2-bathroom flat on the second floor in a traditional building with lift located in a quiet street virtually steps from Stromovka Park, the largest park in Prague, a 15 minute walk to the city center through another popular Prague park - Letná. Full amenities within easy reach, tram connections, convenient to Hradčanská (line A) and Vltavská (line C) metro stations.

With preserved original features, the interior offers a fully fitted kitchen, living room with dining area, three bedrooms, two bathrooms (bathtub, double sink, toilet and bidet / walk-in shower, sink, toilet and bidet), guest toilet, utility room, and an entry hall.

Park views, preserved original details, high ceilings, large windows, wooden floors, tiles, security entry door, built-in storage, gas boiler, dishwasher, microwave oven, alarm, UPC satellite TV connection, cellar, shared balcony in the mezzanine of the building. Can be fully furnished or unfurnished. Common building charges and water included in the rent. Electricity and gas will be transferred to the tenant.