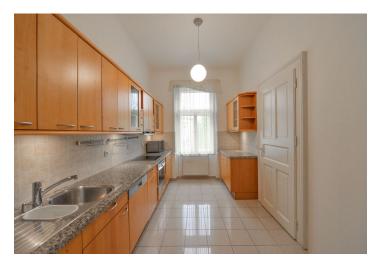

With preserved original features, the interior offers a fully fitted kitchen, living room with dining area, three bedrooms, two bathrooms (bathtub, double sink, toilet and bidet / walk-in shower, sink, toilet and bidet), guest toilet, utility room, and an entry hall.

Park views, preserved original details, high ceilings, large windows, wooden floors, tiles, security entry door, built-in storage, gas boiler, dishwasher, microwave oven, alarm, UPC satellite TV connection, cellar, shared balcony in the mezzanine of the building. Can be fully furnished or unfurnished. Common building charges and water included in the rent. Electricity and gas will be transferred to the tenant.